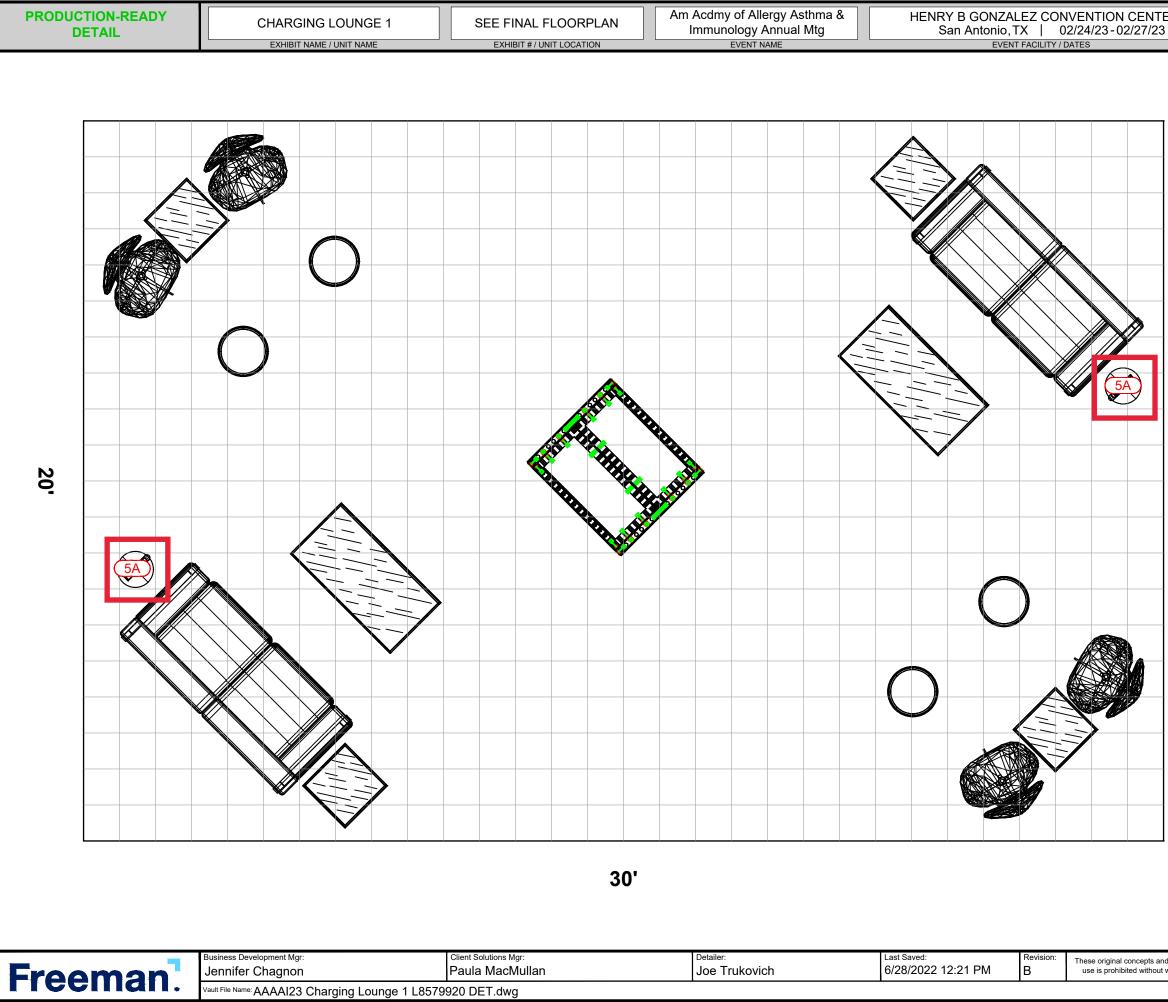

| ĒR | 8579920<br>PASSPORT LINE ITEM # | WORK TICKET # | 513092 |
|----|---------------------------------|---------------|--------|
|    |                                 | VVURR HUKET # |        |

| ER<br>3                                | 8579920                                                  |                                   | 513092  |
|----------------------------------------|----------------------------------------------------------|-----------------------------------|---------|
|                                        | PASSPORT LINE ITEM #                                     | WORK TICKET                       | JOB #   |
|                                        |                                                          |                                   |         |
| 1                                      |                                                          |                                   |         |
|                                        |                                                          |                                   |         |
|                                        |                                                          |                                   |         |
| 1                                      |                                                          |                                   |         |
| -                                      |                                                          |                                   |         |
| _                                      |                                                          |                                   |         |
| -                                      |                                                          |                                   |         |
| -                                      |                                                          |                                   |         |
| -                                      |                                                          |                                   |         |
|                                        |                                                          |                                   |         |
|                                        |                                                          |                                   |         |
|                                        |                                                          |                                   |         |
| -                                      |                                                          |                                   |         |
| _                                      |                                                          |                                   |         |
|                                        |                                                          |                                   |         |
| -                                      |                                                          |                                   |         |
| _                                      |                                                          |                                   |         |
|                                        |                                                          |                                   |         |
|                                        |                                                          |                                   |         |
|                                        |                                                          |                                   |         |
|                                        |                                                          |                                   |         |
| _                                      |                                                          |                                   |         |
| רט                                     | <b>FILITIES LE</b>                                       | GEND -                            | 1' GRID |
|                                        |                                                          | CRIPTION                          |         |
|                                        | 2 <u>5A</u> -                                            | 120V, 5 Am                        |         |
|                                        |                                                          | 120V, 10 An                       |         |
|                                        |                                                          |                                   |         |
| nd designs are s<br>it written consent | ole property of FREEMAN. Ar<br>of FREEMAN. © Copyright 2 | ny reproduction or<br>022 FREEMAN | 9 of 10 |
|                                        |                                                          |                                   | 0010    |