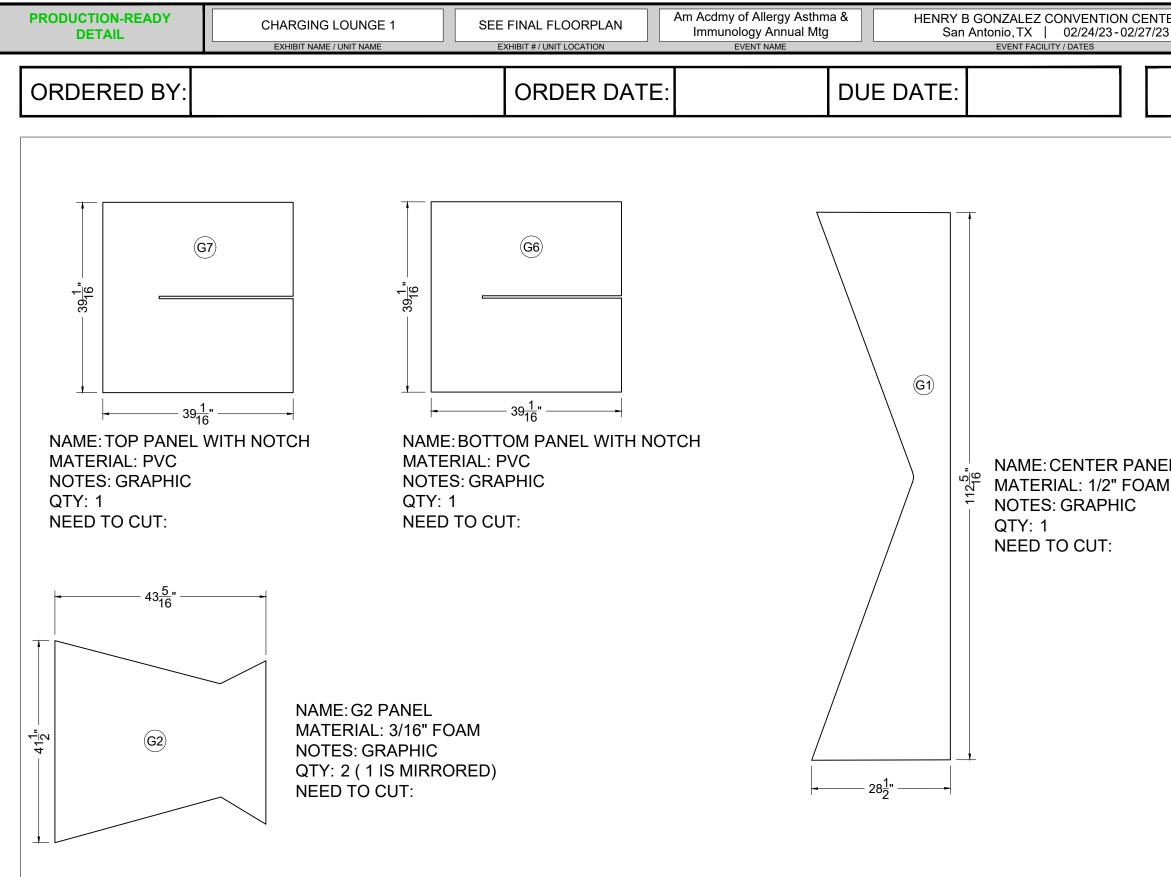

| I.D. | Qty | Туре                  | Size                    | Area (SqFt) | Part Number | Description                                 | Material   | Color     | Notes             | Low Inv |
|------|-----|-----------------------|-------------------------|-------------|-------------|---------------------------------------------|------------|-----------|-------------------|---------|
| G8   | 4   | Mod P50               | 20" x 20"               |             |             | overlay graphics table                      | PVC 3MM    | Graphic   |                   |         |
| G9   | 2   | Mod P50               | 47" x 24"               |             |             | overlay graphics table                      | PVC 3MM    | Graphic   |                   |         |
|      | 2   | Accessories           | Standard                |             |             | LED Strip "White Light"                     | TBD        | TBD       |                   |         |
|      | 4   | FLEX Frame-Straight   | 19-1/2" x 117-3/16"     |             | 60400029    | Straight Frame 08 Hole x 48 Hole            | Aluminum   | Silver    | SF08480001        |         |
|      | 4   | FLEX Frame-Straight   | 19-1/2" x 39-1/16"      |             | 60400025    | Straight Frame 08 Hole x 16 Hole            | Aluminum   | Silver    | SF08160001        |         |
|      | 2   | FLEX Frame-Straight   | 22" x 39-1/16"          |             | 60400030    | Straight Frame 09 Hole x 16 Hole            | Aluminum   | Silver    | SF09160001        |         |
| C20  | 24  | FLEX Acc-Pin Plate    | Standard                |             | 60440055    | Stainless steel 90° connector base          | Steel      | Stainless | CO901280222INOX   |         |
| C1   | 8   | FLEX Part-Connector   | Standard                |             | 60440043    | Manual Clamp Connector                      | Aluminum   | Silver    | CO90120250132POM  |         |
| C10  | 48  | FLEX Part-Connector   | Standard                |             | 60440047    | Manual M8 Pin Connector                     | Aluminum   | Silver    | CO90120480066MKII |         |
|      | 8   | Flex Insert           | 19-1/4" x 116-7/8"      |             | 60160036    | Flex Insert [8x48 Hole]                     | PVC 3MM    | White     | w/ Female Velcro  |         |
|      | 6   | Flex Insert           | 19-1/4" x 38-3/4"       |             | 60160031    | Flex Insert [8x16 Hole]                     | PVC 3MM    | White     | w/ Female Velcro  |         |
|      | 6   | Flex Insert           | 21-11/16" x 38-3/4"     |             | 60160038    | Flex Insert [9x16 Hole]                     | PVC 3MM    | White     | w/ Female Velcro  |         |
| O16  | 8   | Overlay Panel         | 2-7/16" x 39-1/16"      | 0.7         |             | Cover Profile 16 Hole                       | PVC 3MM    | Graphic   |                   |         |
| O48  | 4   | Overlay Panel         | 2-7/16" x 117-3/16"     | 2.0         |             | Cover Profile 48 Hole                       | PVC 3MM    | Graphic   |                   |         |
| G1   | 1   | Graphic Panel         | See CNC                 | 0           |             | Graphic Panel                               | 1/2" Foam  | Graphic   |                   |         |
| G2   | 2   | Graphic Panel         | See CNC                 | 0           |             | Graphic Panel                               | 3/16" Foam | Graphic   |                   |         |
| G3   | 3   | Overlay Graphic Panel | 19-1/4" x 111-15/16"    | 15.0        |             | Overlay Graphic Panel                       | PVC 3MM    | Graphic   |                   |         |
| G4   | 1   | Overlay Graphic Panel | 39-1/16" x 111-15/16"   | 30.4        |             | Overlay Graphic Panel                       | PVC 3MM    | Graphic   |                   |         |
| G5   | 2   | Overlay Graphic Panel | 39-1/16" x 117-3/16"    | 31.8        |             | Overlay Graphic Panel                       | PVC 3MM    | Graphic   |                   |         |
| G6   | 1   | Overlay Graphic Panel | See CNC                 | 0           |             | Overlay Graphic Panel w/ Panel Notch Bottom | PVC 3MM    | Graphic   |                   |         |
| G7   | 1   | Overlay Graphic Panel | See CNC                 | 0           |             | Overlay Graphic Panel w/ Panel Notch Top    | PVC 3MM    | Graphic   |                   |         |
|      | 2   | Furniture             | 12" x 12" x 28-1/4"     |             |             | Village Charging Hub                        | Metal      | White     |                   |         |
|      | 4   | Ottoman               | 17" x 17" x 18"         |             |             | Marche Swivel Ottoman, Gray Fabric          | Fabric     | Gray      |                   |         |
|      | 4   | Seating               | 28" x 25" x 18"         |             |             | Swanson Swivel Chair, White Vinyl           | Vinyl      | White     |                   |         |
|      | 2   | Soft Seating          | 73" x 34-1/2" x 29-1/2" |             |             | Allegro Sofa, Blue                          | Fabric     | Blue      |                   |         |
|      | 4   | Table                 | 20" x 20" x 20"         |             |             | Alondra End Table, Glass, Chrome            | Acrylic    | Clear     |                   |         |
|      | 2   | Table                 | 47" x 24" x 16"         |             |             | Alondra Cocktail Table, Glass, Chrome       | Acrylic    | Clear     |                   |         |