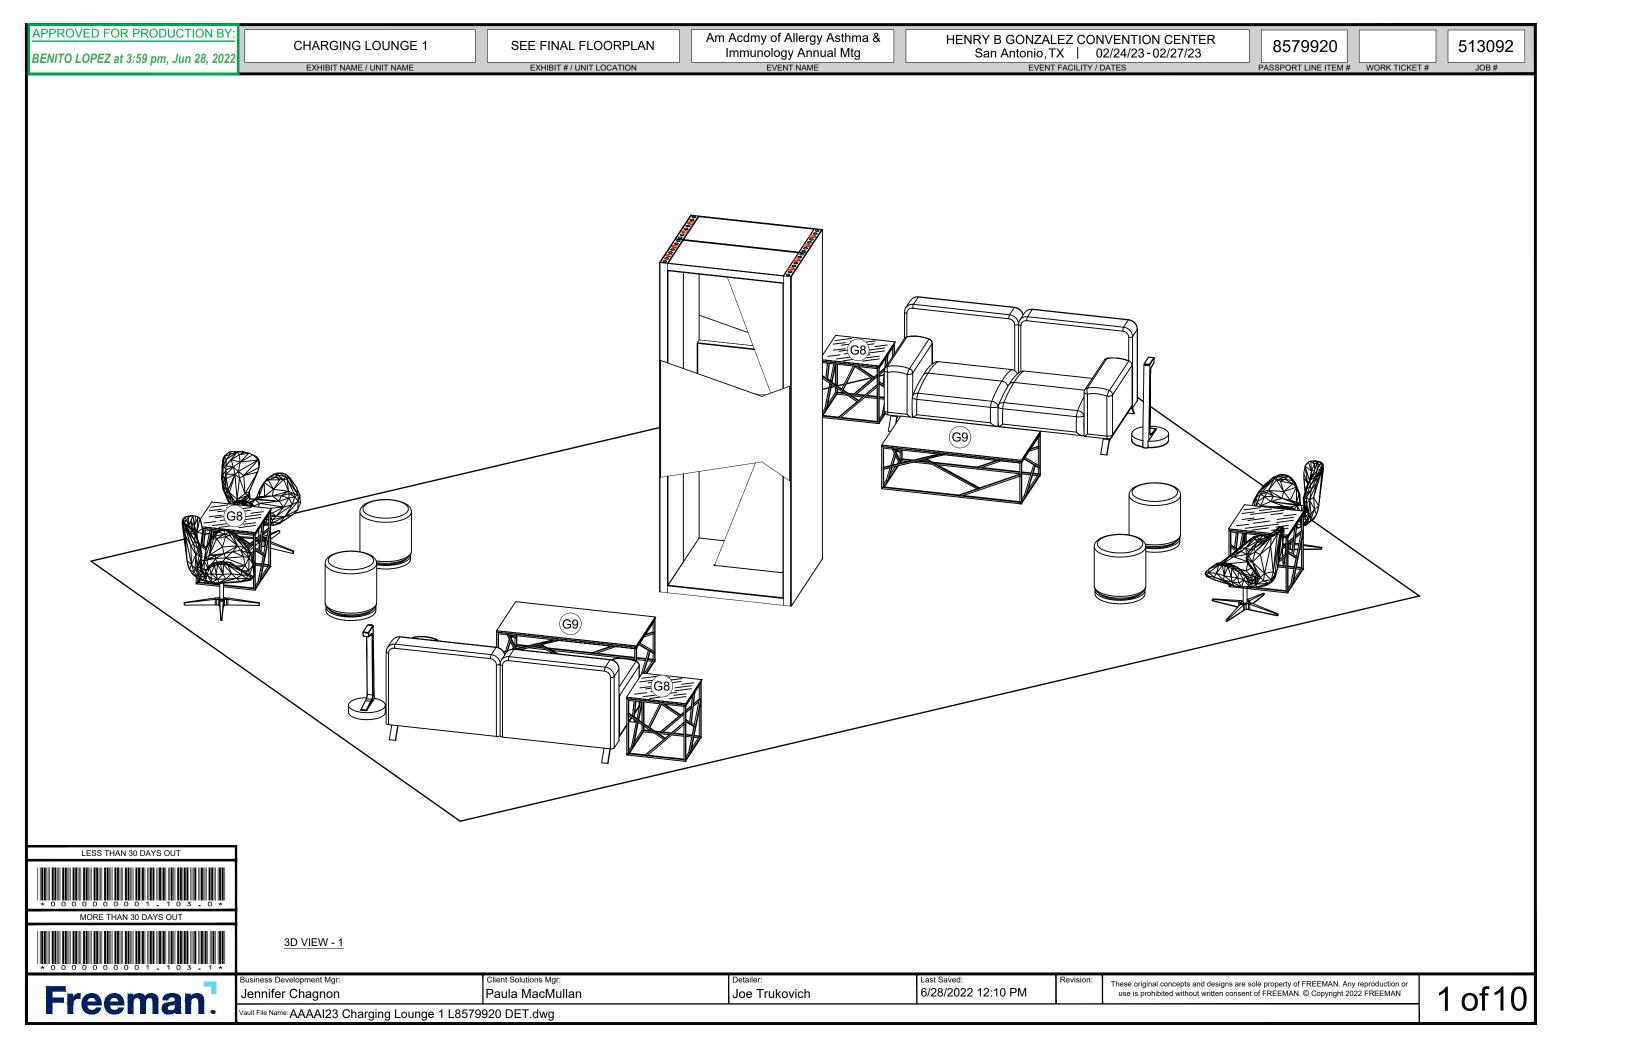

## <u> 3D VIEW - 1</u>

| Business Development Mgr:<br>Jennifer Chagnon        | Client Solutions Mgr:<br>Paula MacMullan | Last Saved:<br>6/28/2022 12:10 PM | Revision: | These original concepts and de<br>use is prohibited without writt |
|------------------------------------------------------|------------------------------------------|-----------------------------------|-----------|-------------------------------------------------------------------|
| <br>Vault File Name: AAAAI23 Charging Lounge 1 L8579 | 920 DET.dwg                              |                                   |           |                                                                   |