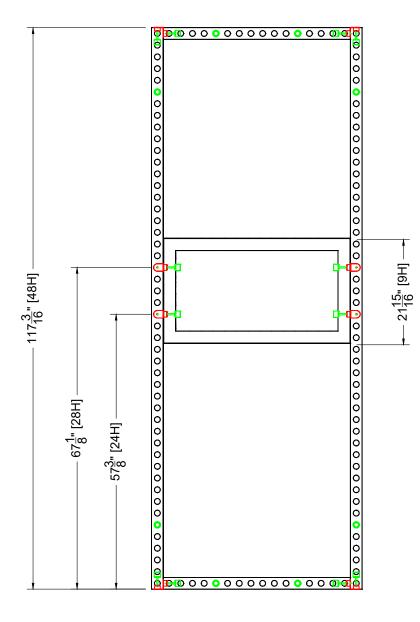

| I.D. | Qty | Туре                  | Size                    | Area (SqFt) | Part Number | Description                                 | Material   | Color     | Notes             | Low Inv |
|------|-----|-----------------------|-------------------------|-------------|-------------|---------------------------------------------|------------|-----------|-------------------|---------|
| G8   | 4   | Mod P50               | 20" x 20"               |             |             | overlay graphics table                      | PVC 3MM    | Graphic   |                   |         |
| G9   | 2   | Mod P50               | 47" x 24"               |             |             | overlay graphics table                      | PVC 3MM    | Graphic   |                   |         |
|      | 2   | Accessories           | Standard                |             |             | LED Strip "White Light"                     | TBD        | TBD       |                   |         |
|      | 4   | FLEX Frame-Straight   | 19-1/2" x 117-3/16"     |             | 60400029    | Straight Frame 08 Hole x 48 Hole            | Aluminum   | Silver    | SF08480001        |         |
|      | 4   | FLEX Frame-Straight   | 19-1/2" x 39-1/16"      |             | 60400025    | Straight Frame 08 Hole x 16 Hole            | Aluminum   | Silver    | SF08160001        |         |
|      | 2   | FLEX Frame-Straight   | 22" x 39-1/16"          |             | 60400030    | Straight Frame 09 Hole x 16 Hole            | Aluminum   | Silver    | SF09160001        |         |
| C20  | 24  | FLEX Acc-Pin Plate    | Standard                |             | 60440055    | Stainless steel 90° connector base          | Steel      | Stainless | CO901280222INOX   |         |
| C1   | 8   | FLEX Part-Connector   | Standard                |             | 60440043    | Manual Clamp Connector                      | Aluminum   | Silver    | CO90120250132POM  |         |
| C10  | 48  | FLEX Part-Connector   | Standard                |             | 60440047    | Manual M8 Pin Connector                     | Aluminum   | Silver    | CO90120480066MKII |         |
|      | 8   | Flex Insert           | 19-1/4" x 116-7/8"      |             | 60160036    | Flex Insert [8x48 Hole]                     | PVC 3MM    | White     | w/ Female Velcro  |         |
|      | 6   | Flex Insert           | 19-1/4" x 38-3/4"       |             | 60160031    | Flex Insert [8x16 Hole]                     | PVC 3MM    | White     | w/ Female Velcro  |         |
|      | 6   | Flex Insert           | 21-11/16" x 38-3/4"     |             | 60160038    | Flex Insert [9x16 Hole]                     | PVC 3MM    | White     | w/ Female Velcro  |         |
| O16  | 8   | Overlay Panel         | 2-7/16" x 39-1/16"      | 0.7         |             | Cover Profile 16 Hole                       | PVC 3MM    | Graphic   |                   |         |
| O48  | 4   | Overlay Panel         | 2-7/16" x 117-3/16"     | 2.0         |             | Cover Profile 48 Hole                       | PVC 3MM    | Graphic   |                   |         |
| G1   | 1   | Graphic Panel         | See CNC                 | 0           |             | Graphic Panel                               | 1/2" Foam  | Graphic   |                   |         |
| G2   | 2   | Graphic Panel         | See CNC                 | 0           |             | Graphic Panel                               | 3/16" Foam | Graphic   |                   |         |
| G3   | 3   | Overlay Graphic Panel | 19-1/4" x 111-15/16"    | 15.0        |             | Overlay Graphic Panel                       | PVC 3MM    | Graphic   |                   |         |
| G4   | 1   | Overlay Graphic Panel | 39-1/16" x 111-15/16"   | 30.4        |             | Overlay Graphic Panel                       | PVC 3MM    | Graphic   |                   |         |
| G5   | 2   | Overlay Graphic Panel | 39-1/16" x 117-3/16"    | 31.8        |             | Overlay Graphic Panel                       | PVC 3MM    | Graphic   |                   |         |
| G6   | 1   | Overlay Graphic Panel | See CNC                 | 0           |             | Overlay Graphic Panel w/ Panel Notch Bottom | PVC 3MM    | Graphic   |                   |         |
| G7   | 1   | Overlay Graphic Panel | See CNC                 | 0           |             | Overlay Graphic Panel w/ Panel Notch Top    | PVC 3MM    | Graphic   |                   |         |
|      | 2   | Furniture             | 12" x 12" x 28-1/4"     |             |             | Village Charging Hub                        | Metal      | White     |                   |         |
|      | 4   | Ottoman               | 17" x 17" x 18"         |             |             | Marche Swivel Ottoman, Gray Fabric          | Fabric     | Gray      |                   |         |
|      | 4   | Seating               | 28" x 25" x 18"         |             |             | Swanson Swivel Chair, White Vinyl           | Vinyl      | White     |                   |         |
|      | 2   | Soft Seating          | 73" x 34-1/2" x 29-1/2" |             |             | Allegro Sofa, Blue                          | Fabric     | Blue      |                   |         |
|      | 4   | Table                 | 20" x 20" x 20"         |             |             | Alondra End Table, Glass, Chrome            | Acrylic    | Clear     |                   |         |
|      | 2   | Table                 | 47" x 24" x 16"         |             |             | Alondra Cocktail Table, Glass, Chrome       | Acrylic    | Clear     |                   |         |