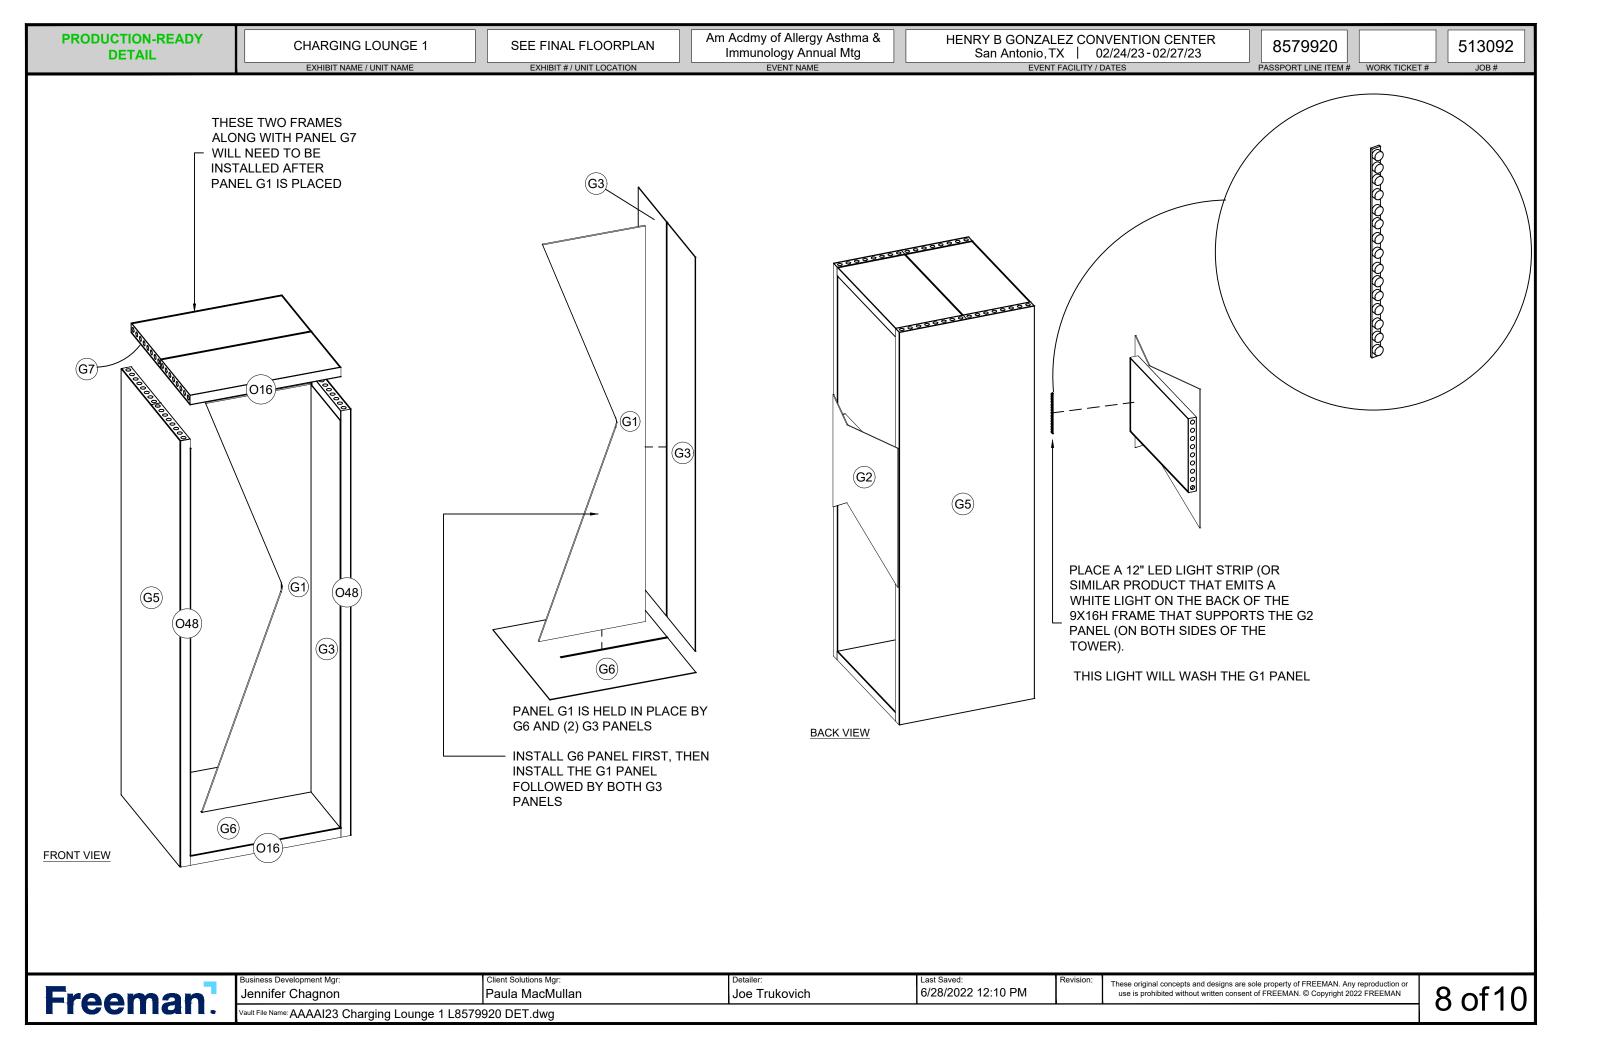

## <u> 3D VIEW - 1</u>

| Business Development Mgr:<br>Jennifer Chagnon        | Client Solutions Mgr:<br>Paula MacMullan | Last Saved:<br>6/28/2022 12:10 PM | Revision: | These original concepts and de<br>use is prohibited without writt |
|------------------------------------------------------|------------------------------------------|-----------------------------------|-----------|-------------------------------------------------------------------|
| <br>Vault File Name: AAAAI23 Charging Lounge 1 L8579 | 920 DET.dwg                              |                                   |           |                                                                   |