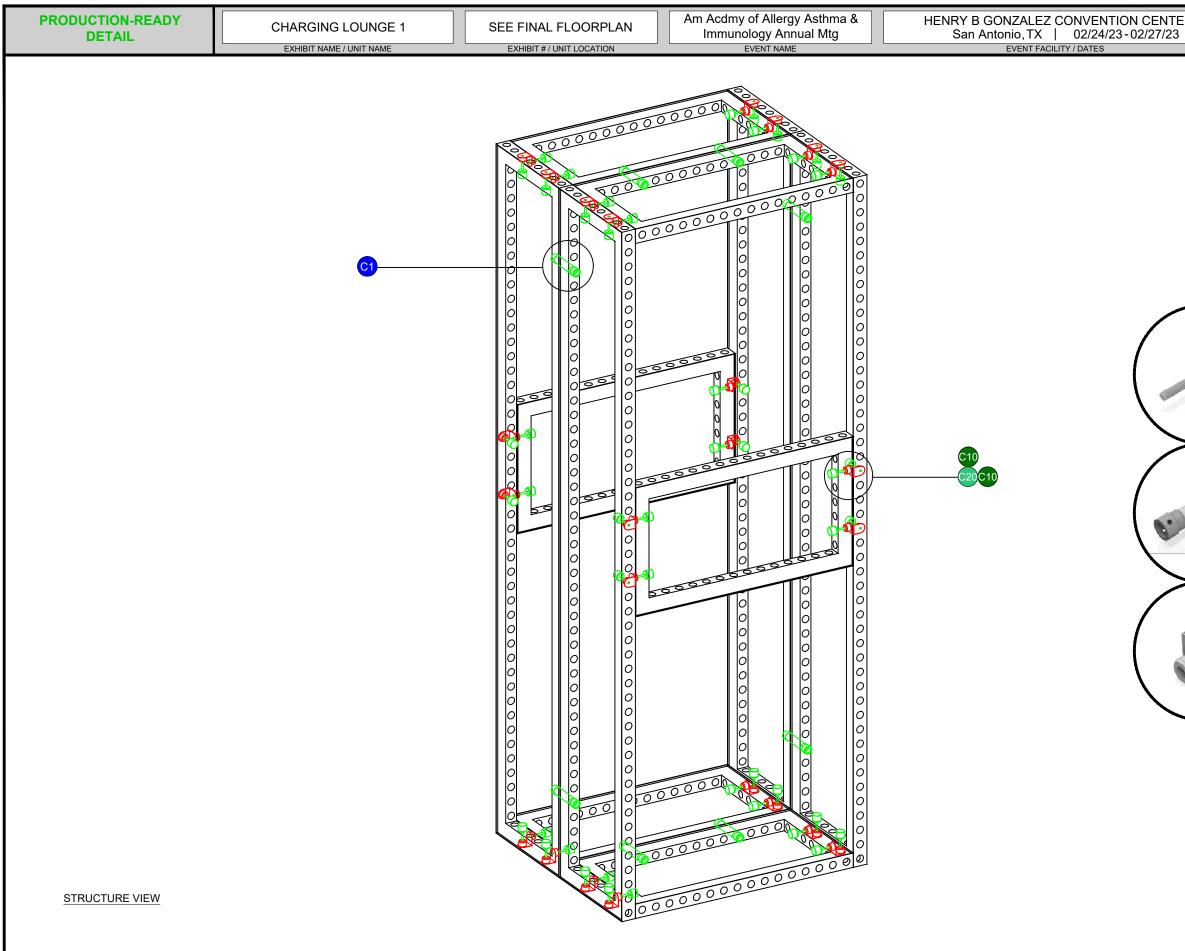

| I.D. | Qty | Туре                  | Size                    | Area (SqFt) | Part Number | Description                                 | Material   | Color     | Notes             | Low Inv |
|------|-----|-----------------------|-------------------------|-------------|-------------|---------------------------------------------|------------|-----------|-------------------|---------|
| G8   | 4   | Mod P50               | 20" x 20"               |             |             | overlay graphics table                      | PVC 3MM    | Graphic   |                   |         |
| G9   | 2   | Mod P50               | 47" x 24"               |             |             | overlay graphics table                      | PVC 3MM    | Graphic   |                   |         |
|      | 2   | Accessories           | Standard                |             |             | LED Strip "White Light"                     | TBD        | TBD       |                   |         |
|      | 4   | FLEX Frame-Straight   | 19-1/2" x 117-3/16"     |             | 60400029    | Straight Frame 08 Hole x 48 Hole            | Aluminum   | Silver    | SF08480001        |         |
|      | 4   | FLEX Frame-Straight   | 19-1/2" x 39-1/16"      |             | 60400025    | Straight Frame 08 Hole x 16 Hole            | Aluminum   | Silver    | SF08160001        |         |
|      | 2   | FLEX Frame-Straight   | 22" x 39-1/16"          |             | 60400030    | Straight Frame 09 Hole x 16 Hole            | Aluminum   | Silver    | SF09160001        |         |
| C20  | 24  | FLEX Acc-Pin Plate    | Standard                |             | 60440055    | Stainless steel 90° connector base          | Steel      | Stainless | CO901280222INOX   |         |
| C1   | 8   | FLEX Part-Connector   | Standard                |             | 60440043    | Manual Clamp Connector                      | Aluminum   | Silver    | CO90120250132POM  |         |
| C10  | 48  | FLEX Part-Connector   | Standard                |             | 60440047    | Manual M8 Pin Connector                     | Aluminum   | Silver    | CO90120480066MKII |         |
|      | 8   | Flex Insert           | 19-1/4" x 116-7/8"      |             | 60160036    | Flex Insert [8x48 Hole]                     | PVC 3MM    | White     | w/ Female Velcro  |         |
|      | 6   | Flex Insert           | 19-1/4" x 38-3/4"       |             | 60160031    | Flex Insert [8x16 Hole]                     | PVC 3MM    | White     | w/ Female Velcro  |         |
|      | 6   | Flex Insert           | 21-11/16" x 38-3/4"     |             | 60160038    | Flex Insert [9x16 Hole]                     | PVC 3MM    | White     | w/ Female Velcro  |         |
| O16  | 8   | Overlay Panel         | 2-7/16" x 39-1/16"      | 0.7         |             | Cover Profile 16 Hole                       | PVC 3MM    | Graphic   |                   |         |
| O48  | 4   | Overlay Panel         | 2-7/16" x 117-3/16"     | 2.0         |             | Cover Profile 48 Hole                       | PVC 3MM    | Graphic   |                   |         |
| G1   | 1   | Graphic Panel         | See CNC                 | 0           |             | Graphic Panel                               | 1/2" Foam  | Graphic   |                   |         |
| G2   | 2   | Graphic Panel         | See CNC                 | 0           |             | Graphic Panel                               | 3/16" Foam | Graphic   |                   |         |
| G3   | 3   | Overlay Graphic Panel | 19-1/4" x 111-15/16"    | 15.0        |             | Overlay Graphic Panel                       | PVC 3MM    | Graphic   |                   |         |
| G4   | 1   | Overlay Graphic Panel | 39-1/16" x 111-15/16"   | 30.4        |             | Overlay Graphic Panel                       | PVC 3MM    | Graphic   |                   |         |
| G5   | 2   | Overlay Graphic Panel | 39-1/16" x 117-3/16"    | 31.8        |             | Overlay Graphic Panel                       | PVC 3MM    | Graphic   |                   |         |
| G6   | 1   | Overlay Graphic Panel | See CNC                 | 0           |             | Overlay Graphic Panel w/ Panel Notch Bottom | PVC 3MM    | Graphic   |                   |         |
| G7   | 1   | Overlay Graphic Panel | See CNC                 | 0           |             | Overlay Graphic Panel w/ Panel Notch Top    | PVC 3MM    | Graphic   |                   |         |
|      | 2   | Furniture             | 12" x 12" x 28-1/4"     |             |             | Village Charging Hub                        | Metal      | White     |                   |         |
|      | 4   | Ottoman               | 17" x 17" x 18"         |             |             | Marche Swivel Ottoman, Gray Fabric          | Fabric     | Gray      |                   |         |
|      | 4   | Seating               | 28" x 25" x 18"         |             |             | Swanson Swivel Chair, White Vinyl           | Vinyl      | White     |                   |         |
|      | 2   | Soft Seating          | 73" x 34-1/2" x 29-1/2" |             |             | Allegro Sofa, Blue                          | Fabric     | Blue      |                   |         |
|      | 4   | Table                 | 20" x 20" x 20"         |             |             | Alondra End Table, Glass, Chrome            | Acrylic    | Clear     |                   |         |
|      | 2   | Table                 | 47" x 24" x 16"         |             |             | Alondra Cocktail Table, Glass, Chrome       | Acrylic    | Clear     |                   |         |