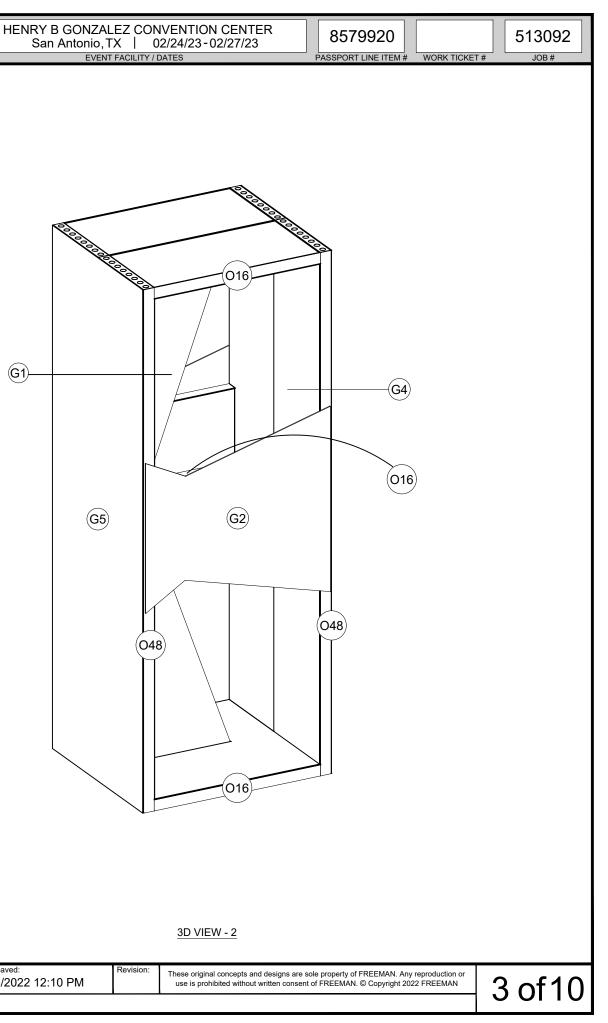

| I.D. | Qty | Туре                  | Size                    | Area (SqFt) | Part Number | Description                                 | Material   | Color     | Notes             | Low Inv |
|------|-----|-----------------------|-------------------------|-------------|-------------|---------------------------------------------|------------|-----------|-------------------|---------|
| G8   | 4   | Mod P50               | 20" x 20"               |             |             | overlay graphics table                      | PVC 3MM    | Graphic   |                   |         |
| G9   | 2   | Mod P50               | 47" x 24"               |             |             | overlay graphics table                      | PVC 3MM    | Graphic   |                   |         |
|      | 2   | Accessories           | Standard                |             |             | LED Strip "White Light"                     | TBD        | TBD       |                   |         |
|      | 4   | FLEX Frame-Straight   | 19-1/2" x 117-3/16"     |             | 60400029    | Straight Frame 08 Hole x 48 Hole            | Aluminum   | Silver    | SF08480001        |         |
|      | 4   | FLEX Frame-Straight   | 19-1/2" x 39-1/16"      |             | 60400025    | Straight Frame 08 Hole x 16 Hole            | Aluminum   | Silver    | SF08160001        |         |
|      | 2   | FLEX Frame-Straight   | 22" x 39-1/16"          |             | 60400030    | Straight Frame 09 Hole x 16 Hole            | Aluminum   | Silver    | SF09160001        |         |
| C20  | 24  | FLEX Acc-Pin Plate    | Standard                |             | 60440055    | Stainless steel 90° connector base          | Steel      | Stainless | CO901280222INOX   |         |
| C1   | 8   | FLEX Part-Connector   | Standard                |             | 60440043    | Manual Clamp Connector                      | Aluminum   | Silver    | CO90120250132POM  |         |
| C10  | 48  | FLEX Part-Connector   | Standard                |             | 60440047    | Manual M8 Pin Connector                     | Aluminum   | Silver    | CO90120480066MKII |         |
|      | 8   | Flex Insert           | 19-1/4" x 116-7/8"      |             | 60160036    | Flex Insert [8x48 Hole]                     | PVC 3MM    | White     | w/ Female Velcro  |         |
|      | 6   | Flex Insert           | 19-1/4" x 38-3/4"       |             | 60160031    | Flex Insert [8x16 Hole]                     | PVC 3MM    | White     | w/ Female Velcro  |         |
|      | 6   | Flex Insert           | 21-11/16" x 38-3/4"     |             | 60160038    | Flex Insert [9x16 Hole]                     | PVC 3MM    | White     | w/ Female Velcro  |         |
| O16  | 8   | Overlay Panel         | 2-7/16" x 39-1/16"      | 0.7         |             | Cover Profile 16 Hole                       | PVC 3MM    | Graphic   |                   |         |
| O48  | 4   | Overlay Panel         | 2-7/16" x 117-3/16"     | 2.0         |             | Cover Profile 48 Hole                       | PVC 3MM    | Graphic   |                   |         |
| G1   | 1   | Graphic Panel         | See CNC                 | 0           |             | Graphic Panel                               | 1/2" Foam  | Graphic   |                   |         |
| G2   | 2   | Graphic Panel         | See CNC                 | 0           |             | Graphic Panel                               | 3/16" Foam | Graphic   |                   |         |
| G3   | 3   | Overlay Graphic Panel | 19-1/4" x 111-15/16"    | 15.0        |             | Overlay Graphic Panel                       | PVC 3MM    | Graphic   |                   |         |
| G4   | 1   | Overlay Graphic Panel | 39-1/16" x 111-15/16"   | 30.4        |             | Overlay Graphic Panel                       | PVC 3MM    | Graphic   |                   |         |
| G5   | 2   | Overlay Graphic Panel | 39-1/16" x 117-3/16"    | 31.8        |             | Overlay Graphic Panel                       | PVC 3MM    | Graphic   |                   |         |
| G6   | 1   | Overlay Graphic Panel | See CNC                 | 0           |             | Overlay Graphic Panel w/ Panel Notch Bottom | PVC 3MM    | Graphic   |                   |         |
| G7   | 1   | Overlay Graphic Panel | See CNC                 | 0           |             | Overlay Graphic Panel w/ Panel Notch Top    | PVC 3MM    | Graphic   |                   |         |
|      | 2   | Furniture             | 12" x 12" x 28-1/4"     |             |             | Village Charging Hub                        | Metal      | White     |                   |         |
|      | 4   | Ottoman               | 17" x 17" x 18"         |             |             | Marche Swivel Ottoman, Gray Fabric          | Fabric     | Gray      |                   |         |
|      | 4   | Seating               | 28" x 25" x 18"         |             |             | Swanson Swivel Chair, White Vinyl           | Vinyl      | White     |                   |         |
|      | 2   | Soft Seating          | 73" x 34-1/2" x 29-1/2" |             |             | Allegro Sofa, Blue                          | Fabric     | Blue      |                   |         |
|      | 4   | Table                 | 20" x 20" x 20"         |             |             | Alondra End Table, Glass, Chrome            | Acrylic    | Clear     |                   |         |
|      | 2   | Table                 | 47" x 24" x 16"         |             |             | Alondra Cocktail Table, Glass, Chrome       | Acrylic    | Clear     |                   |         |