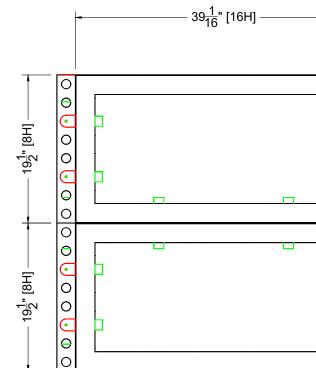

| I.D. | Qty | Туре                  | Size                    | Area (SqFt) | Part Number | Description                                 | Material   | Color     | Notes             | Low Inv |
|------|-----|-----------------------|-------------------------|-------------|-------------|---------------------------------------------|------------|-----------|-------------------|---------|
| G8   | 4   | Mod P50               | 20" x 20"               |             |             | overlay graphics table                      | PVC 3MM    | Graphic   |                   |         |
| G9   | 2   | Mod P50               | 47" x 24"               |             |             | overlay graphics table                      | PVC 3MM    | Graphic   |                   |         |
|      | 2   | Accessories           | Standard                |             |             | LED Strip "White Light"                     | TBD        | TBD       |                   |         |
|      | 4   | FLEX Frame-Straight   | 19-1/2" x 117-3/16"     |             | 60400029    | Straight Frame 08 Hole x 48 Hole            | Aluminum   | Silver    | SF08480001        |         |
|      | 4   | FLEX Frame-Straight   | 19-1/2" x 39-1/16"      |             | 60400025    | Straight Frame 08 Hole x 16 Hole            | Aluminum   | Silver    | SF08160001        |         |
|      | 2   | FLEX Frame-Straight   | 22" x 39-1/16"          |             | 60400030    | Straight Frame 09 Hole x 16 Hole            | Aluminum   | Silver    | SF09160001        |         |
| C20  | 24  | FLEX Acc-Pin Plate    | Standard                |             | 60440055    | Stainless steel 90° connector base          | Steel      | Stainless | CO901280222INOX   |         |
| C1   | 8   | FLEX Part-Connector   | Standard                |             | 60440043    | Manual Clamp Connector                      | Aluminum   | Silver    | CO90120250132POM  |         |
| C10  | 48  | FLEX Part-Connector   | Standard                |             | 60440047    | Manual M8 Pin Connector                     | Aluminum   | Silver    | CO90120480066MKII |         |
|      | 8   | Flex Insert           | 19-1/4" x 116-7/8"      |             | 60160036    | Flex Insert [8x48 Hole]                     | PVC 3MM    | White     | w/ Female Velcro  |         |
|      | 6   | Flex Insert           | 19-1/4" x 38-3/4"       |             | 60160031    | Flex Insert [8x16 Hole]                     | PVC 3MM    | White     | w/ Female Velcro  |         |
|      | 6   | Flex Insert           | 21-11/16" x 38-3/4"     |             | 60160038    | Flex Insert [9x16 Hole]                     | PVC 3MM    | White     | w/ Female Velcro  |         |
| O16  | 8   | Overlay Panel         | 2-7/16" x 39-1/16"      | 0.7         |             | Cover Profile 16 Hole                       | PVC 3MM    | Graphic   |                   |         |
| O48  | 4   | Overlay Panel         | 2-7/16" x 117-3/16"     | 2.0         |             | Cover Profile 48 Hole                       | PVC 3MM    | Graphic   |                   |         |
| G1   | 1   | Graphic Panel         | See CNC                 | 0           |             | Graphic Panel                               | 1/2" Foam  | Graphic   |                   |         |
| G2   | 2   | Graphic Panel         | See CNC                 | 0           |             | Graphic Panel                               | 3/16" Foam | Graphic   |                   |         |
| G3   | 3   | Overlay Graphic Panel | 19-1/4" x 111-15/16"    | 15.0        |             | Overlay Graphic Panel                       | PVC 3MM    | Graphic   |                   |         |
| G4   | 1   | Overlay Graphic Panel | 39-1/16" x 111-15/16"   | 30.4        |             | Overlay Graphic Panel                       | PVC 3MM    | Graphic   |                   |         |
| G5   | 2   | Overlay Graphic Panel | 39-1/16" x 117-3/16"    | 31.8        |             | Overlay Graphic Panel                       | PVC 3MM    | Graphic   |                   |         |
| G6   | 1   | Overlay Graphic Panel | See CNC                 | 0           |             | Overlay Graphic Panel w/ Panel Notch Bottom | PVC 3MM    | Graphic   |                   |         |
| G7   | 1   | Overlay Graphic Panel | See CNC                 | 0           |             | Overlay Graphic Panel w/ Panel Notch Top    | PVC 3MM    | Graphic   |                   |         |
|      | 2   | Furniture             | 12" x 12" x 28-1/4"     |             |             | Village Charging Hub                        | Metal      | White     |                   |         |
|      | 4   | Ottoman               | 17" x 17" x 18"         |             |             | Marche Swivel Ottoman, Gray Fabric          | Fabric     | Gray      |                   |         |
|      | 4   | Seating               | 28" x 25" x 18"         |             |             | Swanson Swivel Chair, White Vinyl           | Vinyl      | White     |                   |         |
|      | 2   | Soft Seating          | 73" x 34-1/2" x 29-1/2" |             |             | Allegro Sofa, Blue                          | Fabric     | Blue      |                   |         |
|      | 4   | Table                 | 20" x 20" x 20"         |             |             | Alondra End Table, Glass, Chrome            | Acrylic    | Clear     |                   |         |
|      | 2   | Table                 | 47" x 24" x 16"         |             |             | Alondra Cocktail Table, Glass, Chrome       | Acrylic    | Clear     |                   |         |