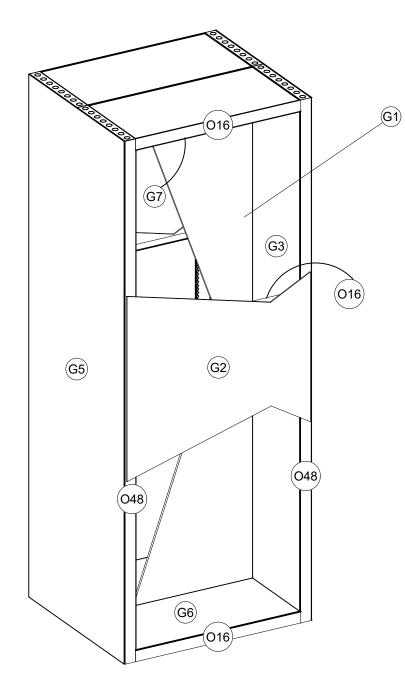

| I.D. | Qty | Туре                  | Size                    | Area (SqFt) | Part Number | Description                                 | Material   | Color     | Notes             | Low Inv |
|------|-----|-----------------------|-------------------------|-------------|-------------|---------------------------------------------|------------|-----------|-------------------|---------|
| G8   | 4   | Mod P50               | 20" x 20"               |             |             | overlay graphics table                      | PVC 3MM    | Graphic   |                   |         |
| G9   | 2   | Mod P50               | 47" x 24"               |             |             | overlay graphics table                      | PVC 3MM    | Graphic   |                   |         |
|      | 2   | Accessories           | Standard                |             |             | LED Strip "White Light"                     | TBD        | TBD       |                   |         |
|      | 4   | FLEX Frame-Straight   | 19-1/2" x 117-3/16"     |             | 60400029    | Straight Frame 08 Hole x 48 Hole            | Aluminum   | Silver    | SF08480001        |         |
|      | 4   | FLEX Frame-Straight   | 19-1/2" x 39-1/16"      |             | 60400025    | Straight Frame 08 Hole x 16 Hole            | Aluminum   | Silver    | SF08160001        |         |
|      | 2   | FLEX Frame-Straight   | 22" x 39-1/16"          |             | 60400030    | Straight Frame 09 Hole x 16 Hole            | Aluminum   | Silver    | SF09160001        |         |
| C20  | 24  | FLEX Acc-Pin Plate    | Standard                |             | 60440055    | Stainless steel 90° connector base          | Steel      | Stainless | CO901280222INOX   |         |
| C1   | 8   | FLEX Part-Connector   | Standard                |             | 60440043    | Manual Clamp Connector                      | Aluminum   | Silver    | CO90120250132POM  |         |
| C10  | 48  | FLEX Part-Connector   | Standard                |             | 60440047    | Manual M8 Pin Connector                     | Aluminum   | Silver    | CO90120480066MKII |         |
|      | 8   | Flex Insert           | 19-1/4" x 116-7/8"      |             | 60160036    | Flex Insert [8x48 Hole]                     | PVC 3MM    | White     | w/ Female Velcro  |         |
|      | 6   | Flex Insert           | 19-1/4" x 38-3/4"       |             | 60160031    | Flex Insert [8x16 Hole]                     | PVC 3MM    | White     | w/ Female Velcro  |         |
|      | 6   | Flex Insert           | 21-11/16" x 38-3/4"     |             | 60160038    | Flex Insert [9x16 Hole]                     | PVC 3MM    | White     | w/ Female Velcro  |         |
| O16  | 8   | Overlay Panel         | 2-7/16" x 39-1/16"      | 0.7         |             | Cover Profile 16 Hole                       | PVC 3MM    | Graphic   |                   |         |
| O48  | 4   | Overlay Panel         | 2-7/16" x 117-3/16"     | 2.0         |             | Cover Profile 48 Hole                       | PVC 3MM    | Graphic   |                   |         |
| G1   | 1   | Graphic Panel         | See CNC                 | 0           |             | Graphic Panel                               | 1/2" Foam  | Graphic   |                   |         |
| G2   | 2   | Graphic Panel         | See CNC                 | 0           |             | Graphic Panel                               | 3/16" Foam | Graphic   |                   |         |
| G3   | 3   | Overlay Graphic Panel | 19-1/4" x 111-15/16"    | 15.0        |             | Overlay Graphic Panel                       | PVC 3MM    | Graphic   |                   |         |
| G4   | 1   | Overlay Graphic Panel | 39-1/16" x 111-15/16"   | 30.4        |             | Overlay Graphic Panel                       | PVC 3MM    | Graphic   |                   |         |
| G5   | 2   | Overlay Graphic Panel | 39-1/16" x 117-3/16"    | 31.8        |             | Overlay Graphic Panel                       | PVC 3MM    | Graphic   |                   |         |
| G6   | 1   | Overlay Graphic Panel | See CNC                 | 0           |             | Overlay Graphic Panel w/ Panel Notch Bottom | PVC 3MM    | Graphic   |                   |         |
| G7   | 1   | Overlay Graphic Panel | See CNC                 | 0           |             | Overlay Graphic Panel w/ Panel Notch Top    | PVC 3MM    | Graphic   |                   |         |
|      | 2   | Furniture             | 12" x 12" x 28-1/4"     |             |             | Village Charging Hub                        | Metal      | White     |                   |         |
|      | 4   | Ottoman               | 17" x 17" x 18"         |             |             | Marche Swivel Ottoman, Gray Fabric          | Fabric     | Gray      |                   |         |
|      | 4   | Seating               | 28" x 25" x 18"         |             |             | Swanson Swivel Chair, White Vinyl           | Vinyl      | White     |                   |         |
|      | 2   | Soft Seating          | 73" x 34-1/2" x 29-1/2" |             |             | Allegro Sofa, Blue                          | Fabric     | Blue      |                   |         |
|      | 4   | Table                 | 20" x 20" x 20"         |             |             | Alondra End Table, Glass, Chrome            | Acrylic    | Clear     |                   |         |
|      | 2   | Table                 | 47" x 24" x 16"         |             |             | Alondra Cocktail Table, Glass, Chrome       | Acrylic    | Clear     |                   |         |