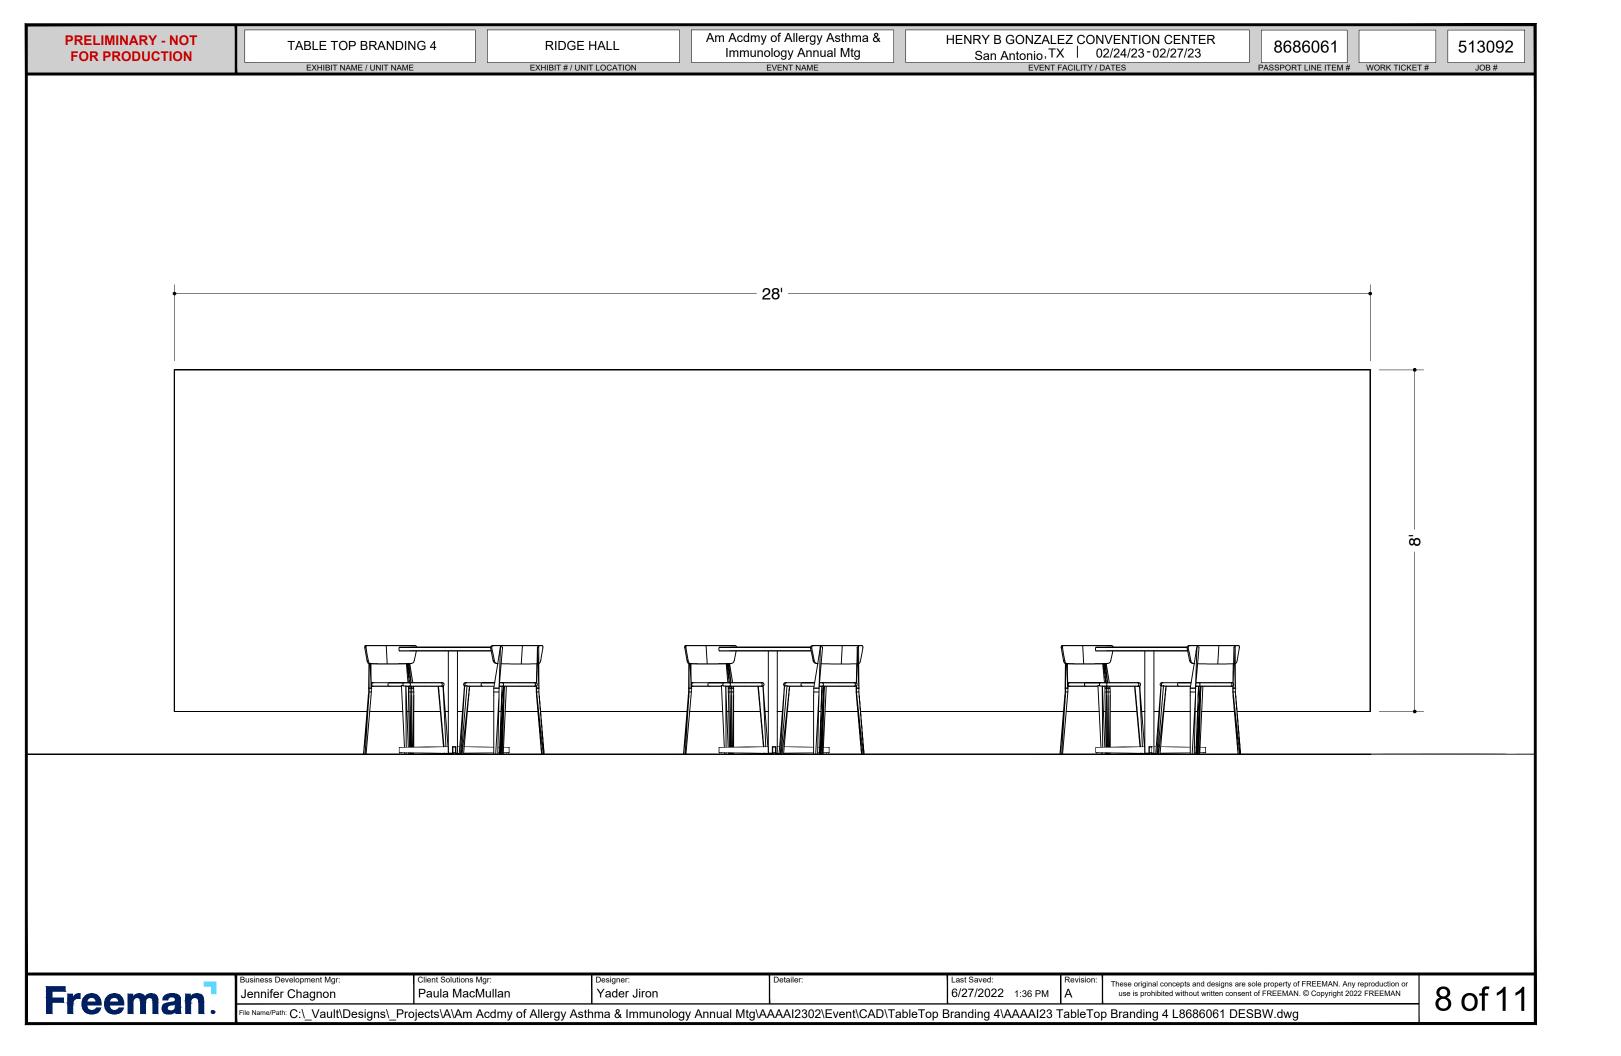

|      | Not for Production |                       |                         |             |             | for Production                                      |
|------|--------------------|-----------------------|-------------------------|-------------|-------------|-----------------------------------------------------|
| I.D. | Qty                | Туре                  | Size                    | Area (SqFt) | Part Number | Description                                         |
| Α    | 3                  | Overlay Graphic Panel | 30" x 30"               | 6.3         |             | table Graphic                                       |
| В    | 1                  | Overlay Graphic Panel | 336" x 96"              | 224.0       |             | Wall Graphic 28' W x 8' H                           |
|      | 6                  | Chair                 | 20-1/2" x 19" x 30-1/2" |             |             | Blade Chair, Red                                    |
|      | 3                  | Table                 | 30" x 30" x 29"         |             |             | 30" Round Madison Cafe Table w/ Standard Black Base |