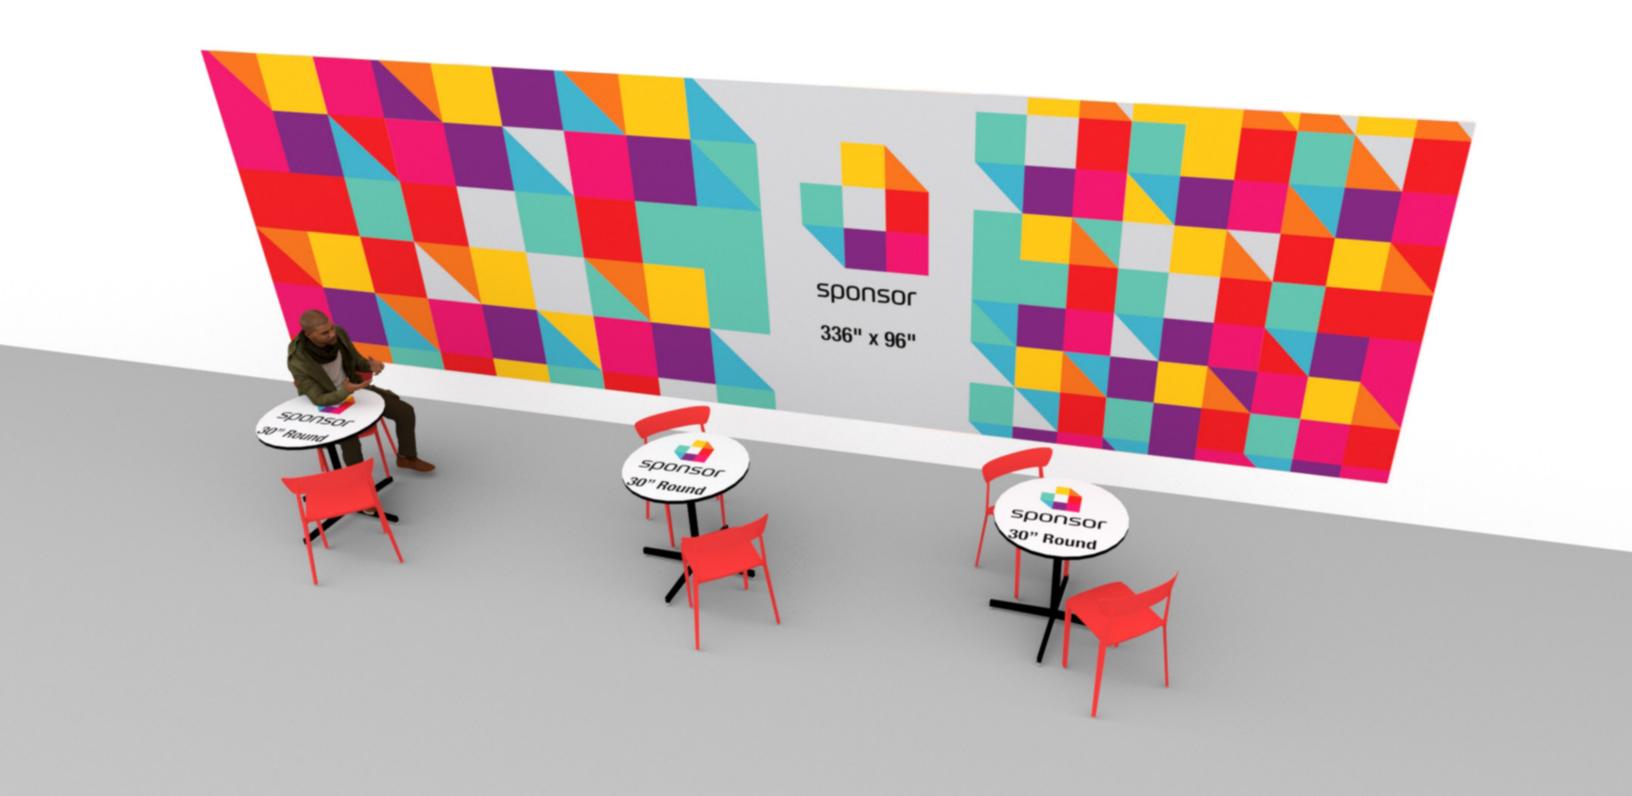

| EXHIBIT NAME / UNIT NAME EXHIBIT # / UNIT LOCATION EVENT NAME EVENT FACILITY / DATES | PRELIMINARY - NOT<br>FOR PRODUCTION | TABLE TOP BRANDING 4     | RIDGE HALL                | Am Acdmy of Allergy Asthma &<br>Immunology Annual Mtg | HENRY B GONZALEZ CONVENTION CENTE<br>San Antonio,TX 02/24/23-02/27/23 |
|--------------------------------------------------------------------------------------|-------------------------------------|--------------------------|---------------------------|-------------------------------------------------------|-----------------------------------------------------------------------|
|                                                                                      |                                     | EXHIBIT NAME / UNIT NAME | EXHIBIT # / UNIT LOCATION | EVENT NAME                                            | EVENT FACILITY / DATES                                                |

|      | Not for Production |                       |                         |             |             | for Production                                      |
|------|--------------------|-----------------------|-------------------------|-------------|-------------|-----------------------------------------------------|
| I.D. | Qty                | Туре                  | Size                    | Area (SqFt) | Part Number | Description                                         |
| Α    | 3                  | Overlay Graphic Panel | 30" x 30"               | 6.3         |             | table Graphic                                       |
| В    | 1                  | Overlay Graphic Panel | 336" x 96"              | 224.0       |             | Wall Graphic 28' W x 8' H                           |
|      | 6                  | Chair                 | 20-1/2" x 19" x 30-1/2" |             |             | Blade Chair, Red                                    |
|      | 3                  | Table                 | 30" x 30" x 29"         |             |             | 30" Round Madison Cafe Table w/ Standard Black Base |