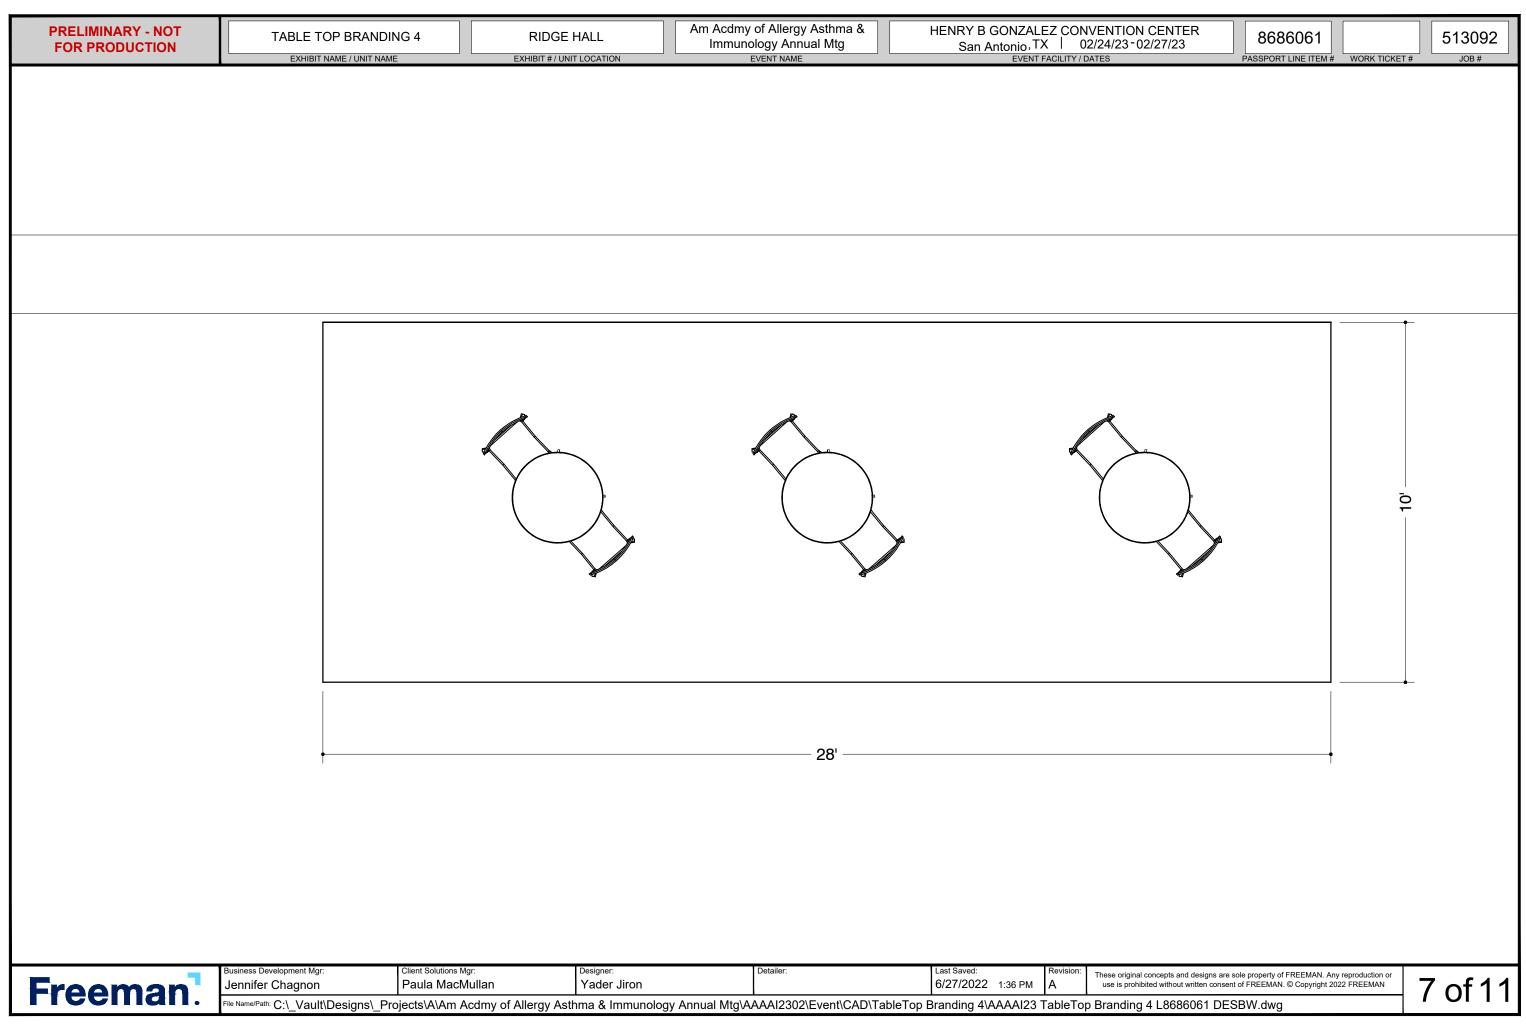

|      | Not for Production |                       |                         |             |             | for Production                                      |
|------|--------------------|-----------------------|-------------------------|-------------|-------------|-----------------------------------------------------|
| I.D. | Qty                | Туре                  | Size                    | Area (SqFt) | Part Number | Description                                         |
| Α    | 3                  | Overlay Graphic Panel | 30" x 30"               | 6.3         |             | table Graphic                                       |
| В    | 1                  | Overlay Graphic Panel | 336" x 96"              | 224.0       |             | Wall Graphic 28' W x 8' H                           |
|      | 6                  | Chair                 | 20-1/2" x 19" x 30-1/2" |             |             | Blade Chair, Red                                    |
|      | 3                  | Table                 | 30" x 30" x 29"         |             |             | 30" Round Madison Cafe Table w/ Standard Black Base |