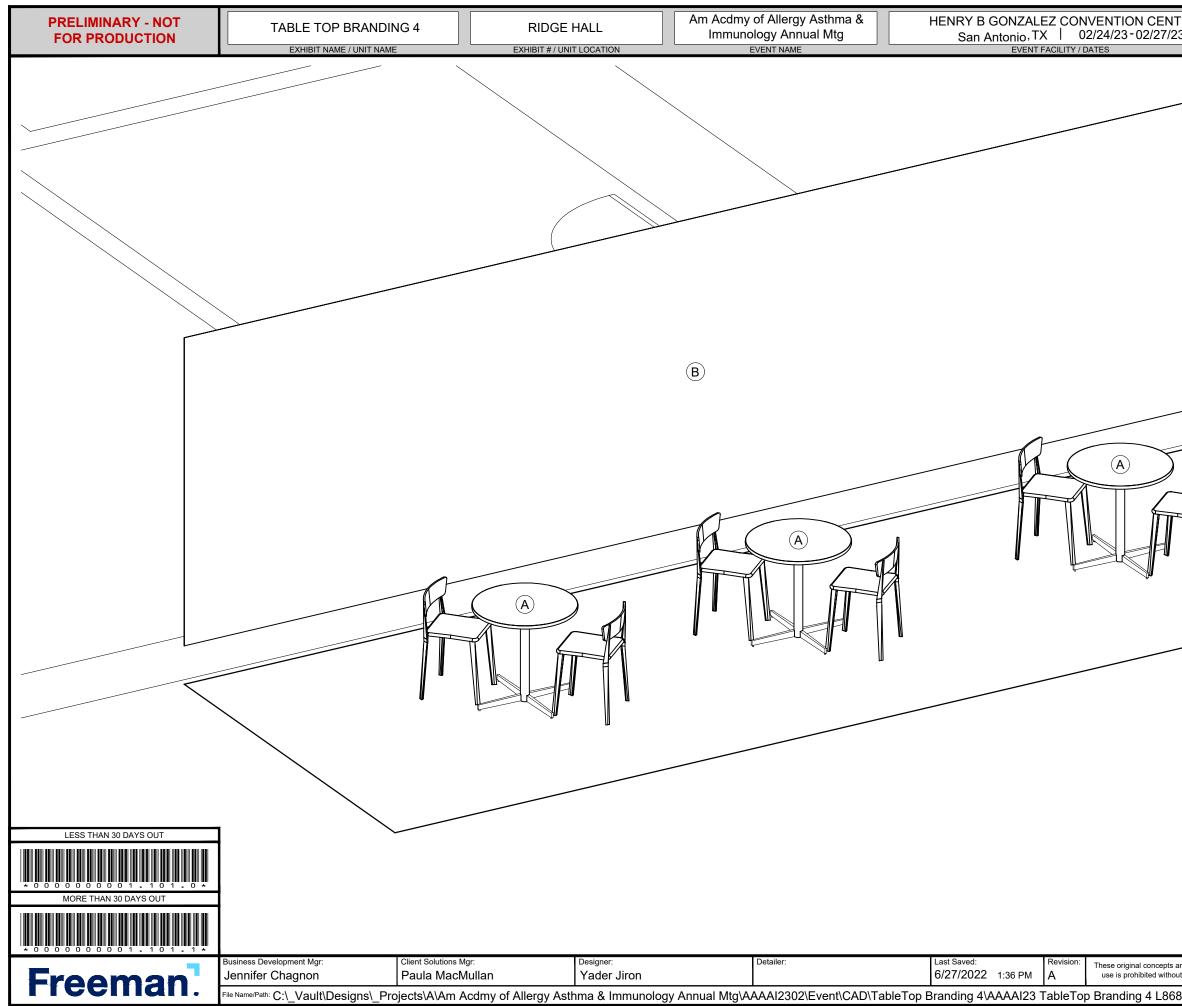

|      | Not for Production |                       |                         |             |             | for Production                                      |
|------|--------------------|-----------------------|-------------------------|-------------|-------------|-----------------------------------------------------|
| I.D. | Qty                | Туре                  | Size                    | Area (SqFt) | Part Number | Description                                         |
| Α    | 3                  | Overlay Graphic Panel | 30" x 30"               | 6.3         |             | table Graphic                                       |
| В    | 1                  | Overlay Graphic Panel | 336" x 96"              | 224.0       |             | Wall Graphic 28' W x 8' H                           |
|      | 6                  | Chair                 | 20-1/2" x 19" x 30-1/2" |             |             | Blade Chair, Red                                    |
|      | 3                  | Table                 | 30" x 30" x 29"         |             |             | 30" Round Madison Cafe Table w/ Standard Black Base |