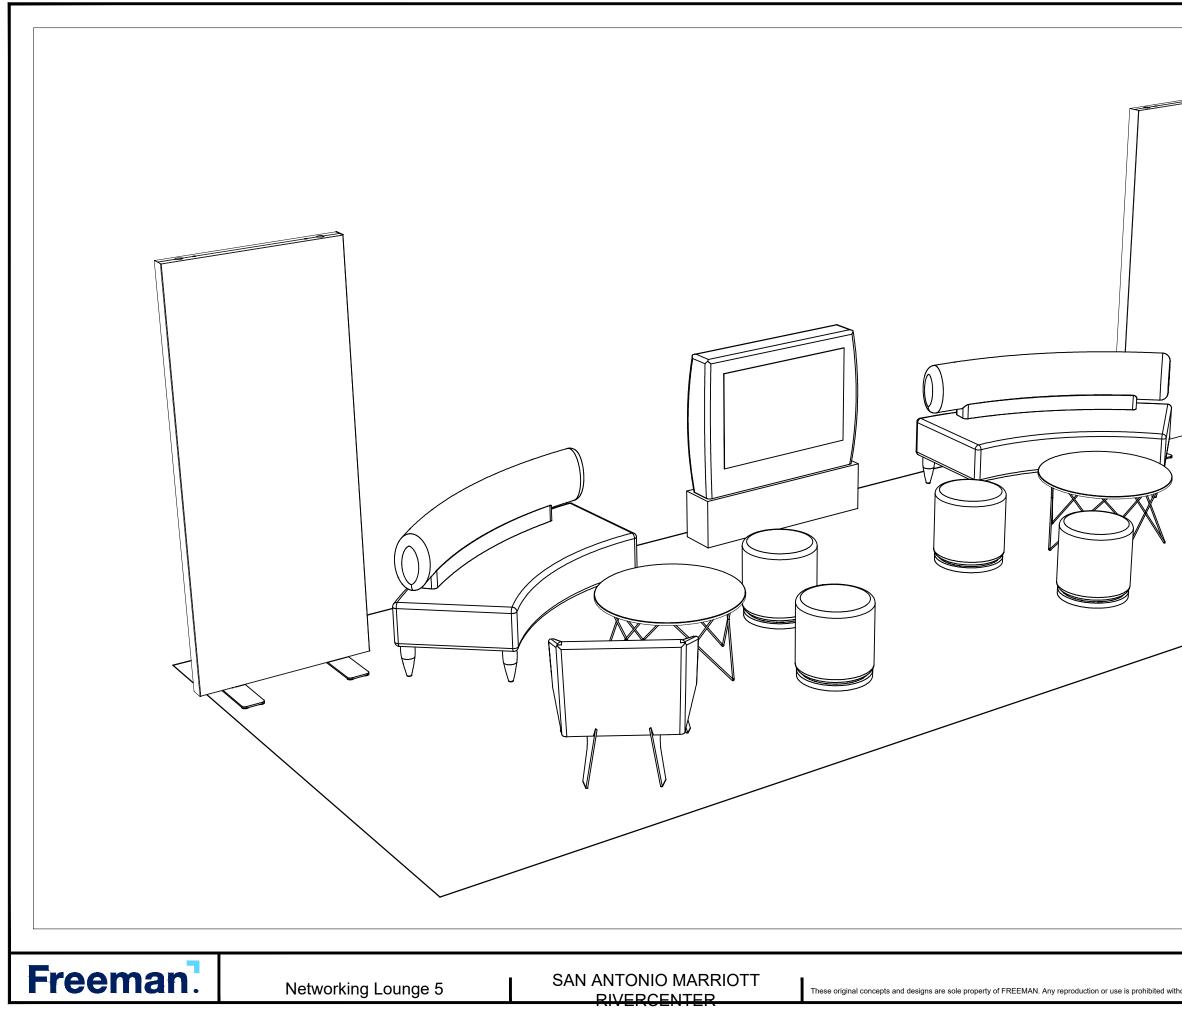

| PRELIMINARY - NOT<br>FOR PRODUCTION | Networking Lounge 5                                          | 3rd FLOOR                                           | SAN ANTONIO MARRIOTT<br>RIVERCENTER | HENRY B GONZALEZ CONVENTION CENTER<br>San Antonio, TX   02/24/23 - 02/27/23   |
|-------------------------------------|--------------------------------------------------------------|-----------------------------------------------------|-------------------------------------|-------------------------------------------------------------------------------|
|                                     | EXHIBIT NAME / UNIT NAME                                     |                                                     |                                     | San Antonio. TX 02/24/23-02/27/23<br>EVENT FACILITY / DATES                   |
| Freeman <sup>2</sup>                | Business Development Mgr: Client S<br>Jennifer Chagnon Paula | Solutions Mgr: Designer:<br>a MacMullan Yader Jiron | Detailer:                           | Last Saved: Revision: These original concepts and use is prohibited without w |

|      | IMINAR`<br>PRODU | CTION                 |                             | d FLOOR<br>#/UNIT LOCATION | SAN ANTONIO<br>RIVERC | ENTER San Antonio, TX   02/          | /24/23-02/27/23 |
|------|------------------|-----------------------|-----------------------------|----------------------------|-----------------------|--------------------------------------|-----------------|
|      |                  |                       |                             |                            |                       |                                      |                 |
|      |                  |                       |                             | N                          | ot for Prod           | uction                               |                 |
| I.D. | Qty              | Туре                  | Size                        | Area (SqFt)                | Part Number           | Description                          | Material        |
|      | 2                | SP Frame              | 39" x 3-1/8" x 93"          |                            | 60080034              | SP 39" X 93" FRAME                   | Aluminum        |
|      | 4                | SP Foot               | 23-5/8" x 4-15/16" x 2-3/4" |                            | 60080091              | SP 24" BASE                          | Steel           |
| W1   | 2                | SP Panel              | 38-5/8" x 92-5/8"           |                            | 60080035              | SP 39" X 93" PVC 3MM - White         | PVC 3MN         |
| 01   | 4                | Overlay Panel         | 3-1/8" x 93"                | 2.0                        |                       | SP Profile Cover                     | PVC             |
| А    | 1                | Graphic               | 36" x 24"                   | 6.0                        |                       | plant graphic                        | plant graph     |
| В    | 2                | Overlay Graphic Panel | 36" x36"                    | 9.0                        |                       | table decal                          | table deca      |
| С    | 2                | SP Panel              | 38-5/8" x 92-5/8"           | 24.8                       |                       | SP 39" X 93" PVC 3MM - Graphic       | PVC 3MN         |
|      | 2                | Chair                 | 30" x 23-1/4" x 30"         |                            |                       | Montreal Chair                       | Fabric          |
|      | 1                | Furniture             | 46" x 9" x 47"              |                            |                       | Boxwood Hedge 4ft                    | Leaves          |
|      | 4                | Ottoman               | 17" x 17" x 18"             |                            |                       | Marche Swivel Ottoman, Orange Fabric | Fabric          |
|      | 2                | Soft Seating          | 69" x 29" x 33"             |                            |                       | Palm Beach Sofa                      | Vinyl           |
|      | 2                | Table                 | 32-1/4" x 32-1/4" x 17-3/4" |                            |                       | Mesa Cocktail Table, Glass           | Laminate        |