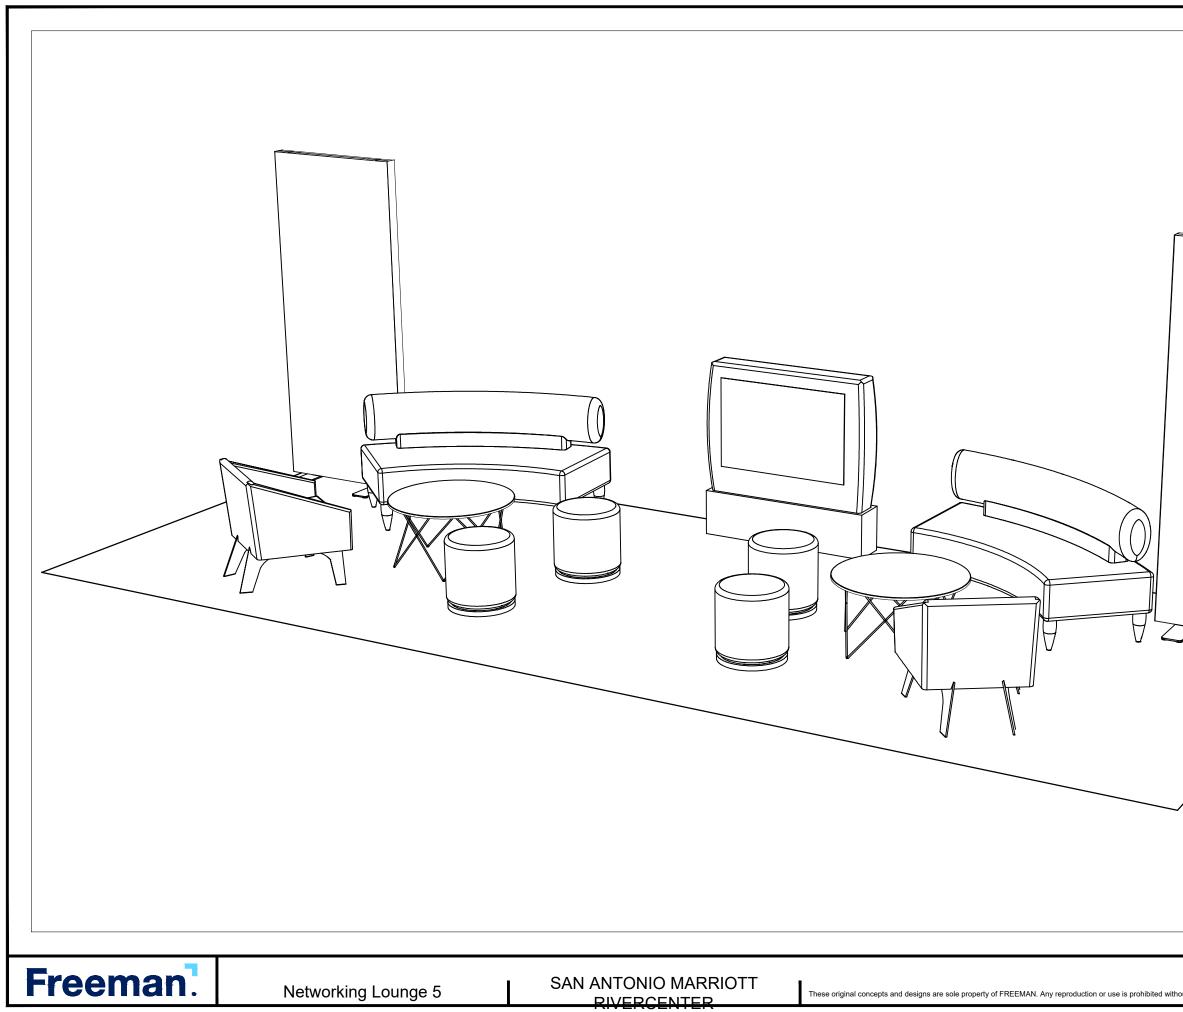

| PRELIMINARY - NOT<br>FOR PRODUCTION | Networking Lounge 5                                          | 3rd FLOOR                                           | SAN ANTONIO MARRIOTT<br>RIVERCENTER | HENRY B GONZALEZ CONVENTION CENTER<br>San Antonio, TX   02/24/23 - 02/27/23   |
|-------------------------------------|--------------------------------------------------------------|-----------------------------------------------------|-------------------------------------|-------------------------------------------------------------------------------|
|                                     | EXHIBIT NAME / UNIT NAME                                     |                                                     |                                     | San Antonio. TX 02/24/23-02/27/23<br>EVENT FACILITY / DATES                   |
| Freeman <sup>2</sup>                | Business Development Mgr: Client S<br>Jennifer Chagnon Paula | Solutions Mgr: Designer:<br>a MacMullan Yader Jiron | Detailer:                           | Last Saved: Revision: These original concepts and use is prohibited without w |

|      | IMINAR`<br>PRODU | CTION                 |                             | d FLOOR<br>#/UNIT LOCATION | SAN ANTONIO<br>RIVERC | ENTER San Antonio, TX   02/          | /24/23-02/27/23 |
|------|------------------|-----------------------|-----------------------------|----------------------------|-----------------------|--------------------------------------|-----------------|
|      |                  |                       |                             |                            |                       |                                      |                 |
|      |                  |                       |                             | N                          | ot for Prod           | uction                               |                 |
| I.D. | Qty              | Туре                  | Size                        | Area (SqFt)                | Part Number           | Description                          | Material        |
|      | 2                | SP Frame              | 39" x 3-1/8" x 93"          |                            | 60080034              | SP 39" X 93" FRAME                   | Aluminum        |
|      | 4                | SP Foot               | 23-5/8" x 4-15/16" x 2-3/4" |                            | 60080091              | SP 24" BASE                          | Steel           |
| W1   | 2                | SP Panel              | 38-5/8" x 92-5/8"           |                            | 60080035              | SP 39" X 93" PVC 3MM - White         | PVC 3MN         |
| 01   | 4                | Overlay Panel         | 3-1/8" x 93"                | 2.0                        |                       | SP Profile Cover                     | PVC             |
| А    | 1                | Graphic               | 36" x 24"                   | 6.0                        |                       | plant graphic                        | plant graph     |
| В    | 2                | Overlay Graphic Panel | 36" x36"                    | 9.0                        |                       | table decal                          | table deca      |
| С    | 2                | SP Panel              | 38-5/8" x 92-5/8"           | 24.8                       |                       | SP 39" X 93" PVC 3MM - Graphic       | PVC 3MN         |
|      | 2                | Chair                 | 30" x 23-1/4" x 30"         |                            |                       | Montreal Chair                       | Fabric          |
|      | 1                | Furniture             | 46" x 9" x 47"              |                            |                       | Boxwood Hedge 4ft                    | Leaves          |
|      | 4                | Ottoman               | 17" x 17" x 18"             |                            |                       | Marche Swivel Ottoman, Orange Fabric | Fabric          |
|      | 2                | Soft Seating          | 69" x 29" x 33"             |                            |                       | Palm Beach Sofa                      | Vinyl           |
|      | 2                | Table                 | 32-1/4" x 32-1/4" x 17-3/4" |                            |                       | Mesa Cocktail Table, Glass           | Laminate        |