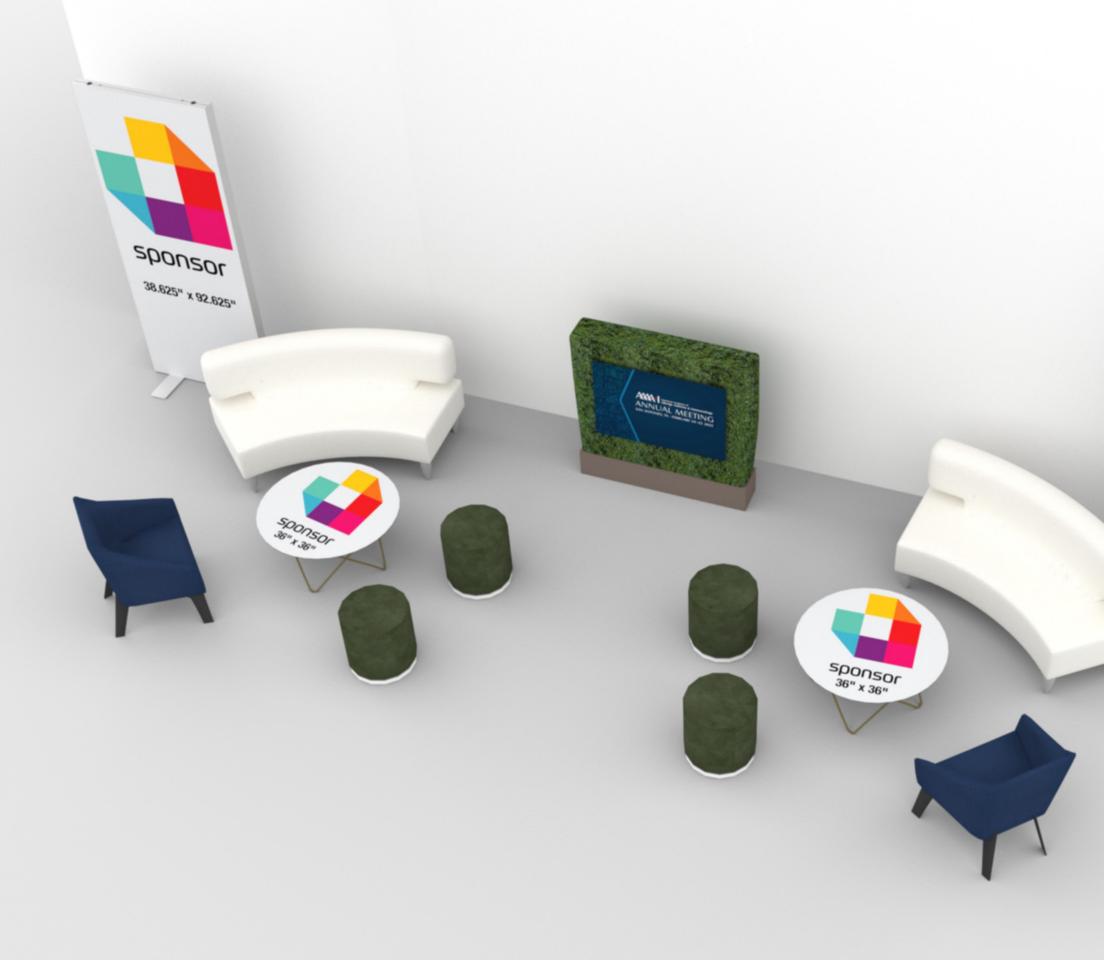

| PRELIMINARY - NOT<br>FOR PRODUCTION | Networking Lounge 5                                          | 3rd FLOOR                                           | SAN ANTONIO MARRIOTT<br>RIVERCENTER | HENRY B GONZALEZ CONVENTION CENTER<br>San Antonio, TX   02/24/23 - 02/27/23   |
|-------------------------------------|--------------------------------------------------------------|-----------------------------------------------------|-------------------------------------|-------------------------------------------------------------------------------|
|                                     | EXHIBIT NAME / UNIT NAME                                     |                                                     |                                     | San Antonio. TX 02/24/23-02/27/23<br>EVENT FACILITY / DATES                   |
| Freeman <sup>2</sup>                | Business Development Mgr: Client S<br>Jennifer Chagnon Paula | Solutions Mgr: Designer:<br>a MacMullan Yader Jiron | Detailer:                           | Last Saved: Revision: These original concepts and use is prohibited without w |

OVERALL FLOORPLAN Scale: 15/256" = 1'-0"

| Freeman <sup>1</sup> |                                        | Client Solutions Mgr:<br>Paula MacMullan | Designer:<br>Yader Jiron      |                               | Last Saved:<br>6/29/2022 11:27 AM | Revision:<br>A | These original concepts and d<br>use is prohibited without writ |
|----------------------|----------------------------------------|------------------------------------------|-------------------------------|-------------------------------|-----------------------------------|----------------|-----------------------------------------------------------------|
|                      | File Name/Path: C:\_Vault\Designs\_Pro | jects\A\Am Acdmy of Allergy Asth         | ıma & Immunology Annual Mtg∖A | AAAI2302\Event\CAD\Networking | Lounge 5\AAAAI23 I                | Vetworki       | ing Lounge 5 L86403                                             |

|      | IMINAR`<br>PRODU | CTION                 |                             | d FLOOR<br>#/UNIT LOCATION | SAN ANTONIO<br>RIVERC | ENTER San Antonio, TX   02/          | /24/23-02/27/23 |
|------|------------------|-----------------------|-----------------------------|----------------------------|-----------------------|--------------------------------------|-----------------|
|      |                  |                       |                             |                            |                       |                                      |                 |
|      |                  |                       |                             | N                          | ot for Prod           | uction                               |                 |
| I.D. | Qty              | Туре                  | Size                        | Area (SqFt)                | Part Number           | Description                          | Material        |
|      | 2                | SP Frame              | 39" x 3-1/8" x 93"          |                            | 60080034              | SP 39" X 93" FRAME                   | Aluminum        |
|      | 4                | SP Foot               | 23-5/8" x 4-15/16" x 2-3/4" |                            | 60080091              | SP 24" BASE                          | Steel           |
| W1   | 2                | SP Panel              | 38-5/8" x 92-5/8"           |                            | 60080035              | SP 39" X 93" PVC 3MM - White         | PVC 3MN         |
| 01   | 4                | Overlay Panel         | 3-1/8" x 93"                | 2.0                        |                       | SP Profile Cover                     | PVC             |
| А    | 1                | Graphic               | 36" x 24"                   | 6.0                        |                       | plant graphic                        | plant graph     |
| В    | 2                | Overlay Graphic Panel | 36" x36"                    | 9.0                        |                       | table decal                          | table deca      |
| С    | 2                | SP Panel              | 38-5/8" x 92-5/8"           | 24.8                       |                       | SP 39" X 93" PVC 3MM - Graphic       | PVC 3MN         |
|      | 2                | Chair                 | 30" x 23-1/4" x 30"         |                            |                       | Montreal Chair                       | Fabric          |
|      | 1                | Furniture             | 46" x 9" x 47"              |                            |                       | Boxwood Hedge 4ft                    | Leaves          |
|      | 4                | Ottoman               | 17" x 17" x 18"             |                            |                       | Marche Swivel Ottoman, Orange Fabric | Fabric          |
|      | 2                | Soft Seating          | 69" x 29" x 33"             |                            |                       | Palm Beach Sofa                      | Vinyl           |
|      | 2                | Table                 | 32-1/4" x 32-1/4" x 17-3/4" |                            |                       | Mesa Cocktail Table, Glass           | Laminate        |