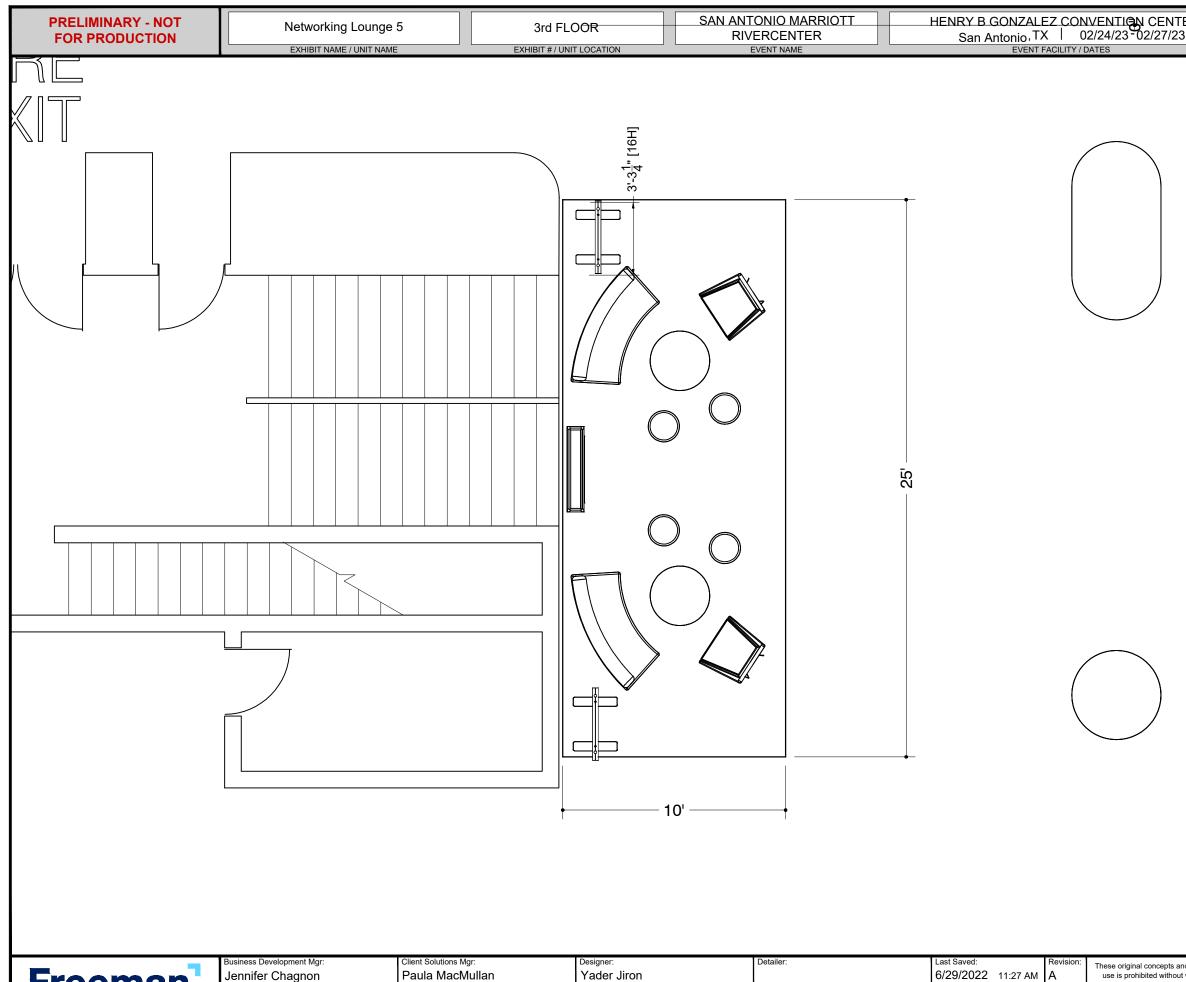

| PRELIMINARY - NOT<br>FOR PRODUCTION | Networking Lounge 5                                          | 3rd FLOOR                                           | SAN ANTONIO MARRIOTT<br>RIVERCENTER | HENRY B GONZALEZ CONVENTION CENTER<br>San Antonio, TX   02/24/23 - 02/27/23   |
|-------------------------------------|--------------------------------------------------------------|-----------------------------------------------------|-------------------------------------|-------------------------------------------------------------------------------|
|                                     | EXHIBIT NAME / UNIT NAME                                     |                                                     |                                     | San Antonio. TX 02/24/23-02/27/23<br>EVENT FACILITY / DATES                   |
| Freeman <sup>2</sup>                | Business Development Mgr: Client S<br>Jennifer Chagnon Paula | Solutions Mgr: Designer:<br>a MacMullan Yader Jiron | Detailer:                           | Last Saved: Revision: These original concepts and use is prohibited without w |

|      | IMINAR`<br>PRODU | CTION                 |                             | d FLOOR<br>#/UNIT LOCATION | SAN ANTONIO<br>RIVERC | ENTER San Antonio, TX   02/          | /24/23-02/27/23 |
|------|------------------|-----------------------|-----------------------------|----------------------------|-----------------------|--------------------------------------|-----------------|
|      |                  |                       |                             |                            |                       |                                      |                 |
|      |                  |                       |                             | N                          | ot for Prod           | uction                               |                 |
| I.D. | Qty              | Туре                  | Size                        | Area (SqFt)                | Part Number           | Description                          | Material        |
|      | 2                | SP Frame              | 39" x 3-1/8" x 93"          |                            | 60080034              | SP 39" X 93" FRAME                   | Aluminum        |
|      | 4                | SP Foot               | 23-5/8" x 4-15/16" x 2-3/4" |                            | 60080091              | SP 24" BASE                          | Steel           |
| W1   | 2                | SP Panel              | 38-5/8" x 92-5/8"           |                            | 60080035              | SP 39" X 93" PVC 3MM - White         | PVC 3MN         |
| 01   | 4                | Overlay Panel         | 3-1/8" x 93"                | 2.0                        |                       | SP Profile Cover                     | PVC             |
| А    | 1                | Graphic               | 36" x 24"                   | 6.0                        |                       | plant graphic                        | plant graph     |
| В    | 2                | Overlay Graphic Panel | 36" x36"                    | 9.0                        |                       | table decal                          | table deca      |
| С    | 2                | SP Panel              | 38-5/8" x 92-5/8"           | 24.8                       |                       | SP 39" X 93" PVC 3MM - Graphic       | PVC 3MN         |
|      | 2                | Chair                 | 30" x 23-1/4" x 30"         |                            |                       | Montreal Chair                       | Fabric          |
|      | 1                | Furniture             | 46" x 9" x 47"              |                            |                       | Boxwood Hedge 4ft                    | Leaves          |
|      | 4                | Ottoman               | 17" x 17" x 18"             |                            |                       | Marche Swivel Ottoman, Orange Fabric | Fabric          |
|      | 2                | Soft Seating          | 69" x 29" x 33"             |                            |                       | Palm Beach Sofa                      | Vinyl           |
|      | 2                | Table                 | 32-1/4" x 32-1/4" x 17-3/4" |                            |                       | Mesa Cocktail Table, Glass           | Laminate        |