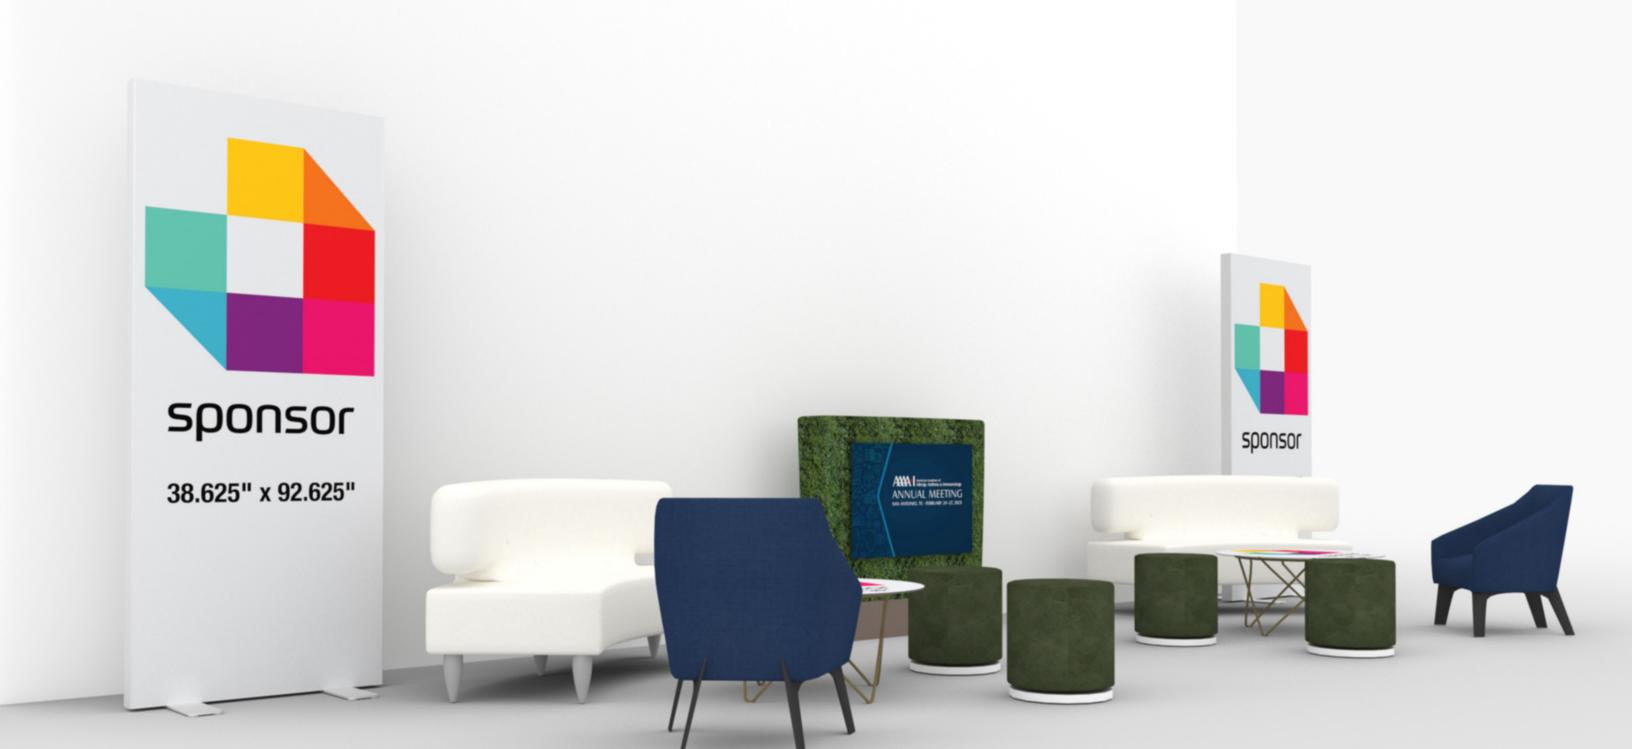

| PRELIMINARY - NOT<br>FOR PRODUCTION | Networking Lounge 5                                          | 3rd FLOOR                                           | SAN ANTONIO MARRIOTT<br>RIVERCENTER | HENRY B GONZALEZ CONVENTION CENTER<br>San Antonio, TX   02/24/23 - 02/27/23   |
|-------------------------------------|--------------------------------------------------------------|-----------------------------------------------------|-------------------------------------|-------------------------------------------------------------------------------|
|                                     | EXHIBIT NAME / UNIT NAME                                     |                                                     |                                     | San Antonio. TX 02/24/23-02/27/23<br>EVENT FACILITY / DATES                   |
| Freeman <sup>2</sup>                | Business Development Mgr: Client S<br>Jennifer Chagnon Paula | Solutions Mgr: Designer:<br>a MacMullan Yader Jiron | Detailer:                           | Last Saved: Revision: These original concepts and use is prohibited without w |

|      | IMINAR`<br>PRODU | CTION                 |                             | d FLOOR<br>#/UNIT LOCATION | SAN ANTONIO<br>RIVERC | ENTER San Antonio, TX   02/          | /24/23-02/27/23 |
|------|------------------|-----------------------|-----------------------------|----------------------------|-----------------------|--------------------------------------|-----------------|
|      |                  |                       |                             |                            |                       |                                      |                 |
|      |                  |                       |                             | N                          | ot for Prod           | uction                               |                 |
| I.D. | Qty              | Туре                  | Size                        | Area (SqFt)                | Part Number           | Description                          | Material        |
|      | 2                | SP Frame              | 39" x 3-1/8" x 93"          |                            | 60080034              | SP 39" X 93" FRAME                   | Aluminum        |
|      | 4                | SP Foot               | 23-5/8" x 4-15/16" x 2-3/4" |                            | 60080091              | SP 24" BASE                          | Steel           |
| W1   | 2                | SP Panel              | 38-5/8" x 92-5/8"           |                            | 60080035              | SP 39" X 93" PVC 3MM - White         | PVC 3MN         |
| 01   | 4                | Overlay Panel         | 3-1/8" x 93"                | 2.0                        |                       | SP Profile Cover                     | PVC             |
| А    | 1                | Graphic               | 36" x 24"                   | 6.0                        |                       | plant graphic                        | plant graph     |
| В    | 2                | Overlay Graphic Panel | 36" x36"                    | 9.0                        |                       | table decal                          | table deca      |
| С    | 2                | SP Panel              | 38-5/8" x 92-5/8"           | 24.8                       |                       | SP 39" X 93" PVC 3MM - Graphic       | PVC 3MN         |
|      | 2                | Chair                 | 30" x 23-1/4" x 30"         |                            |                       | Montreal Chair                       | Fabric          |
|      | 1                | Furniture             | 46" x 9" x 47"              |                            |                       | Boxwood Hedge 4ft                    | Leaves          |
|      | 4                | Ottoman               | 17" x 17" x 18"             |                            |                       | Marche Swivel Ottoman, Orange Fabric | Fabric          |
|      | 2                | Soft Seating          | 69" x 29" x 33"             |                            |                       | Palm Beach Sofa                      | Vinyl           |
|      | 2                | Table                 | 32-1/4" x 32-1/4" x 17-3/4" |                            |                       | Mesa Cocktail Table, Glass           | Laminate        |