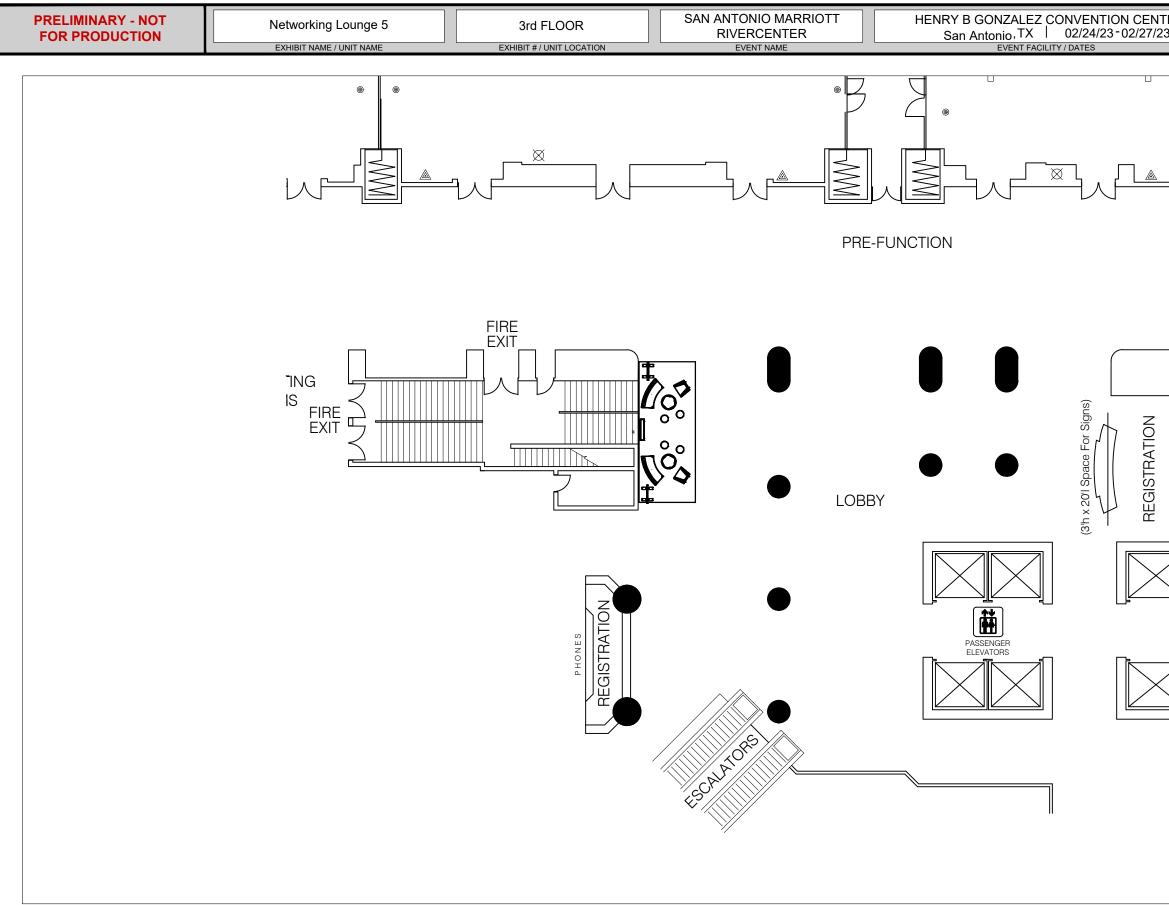

OVERALL FLOORPLAN Scale: 15/256" = 1'-0"

| Freeman <sup>1</sup> |                                        | Client Solutions Mgr:<br>Paula MacMullan | Designer:<br>Yader Jiron      |                               | Last Saved:<br>6/29/2022 11:27 AM | Revision:<br>A | These original concepts and d<br>use is prohibited without writ |
|----------------------|----------------------------------------|------------------------------------------|-------------------------------|-------------------------------|-----------------------------------|----------------|-----------------------------------------------------------------|
|                      | File Name/Path: C:\_Vault\Designs\_Pro | jects\A\Am Acdmy of Allergy Asth         | ıma & Immunology Annual Mtg∖A | AAAI2302\Event\CAD\Networking | Lounge 5\AAAAI23 I                | Vetworki       | ing Lounge 5 L86403                                             |