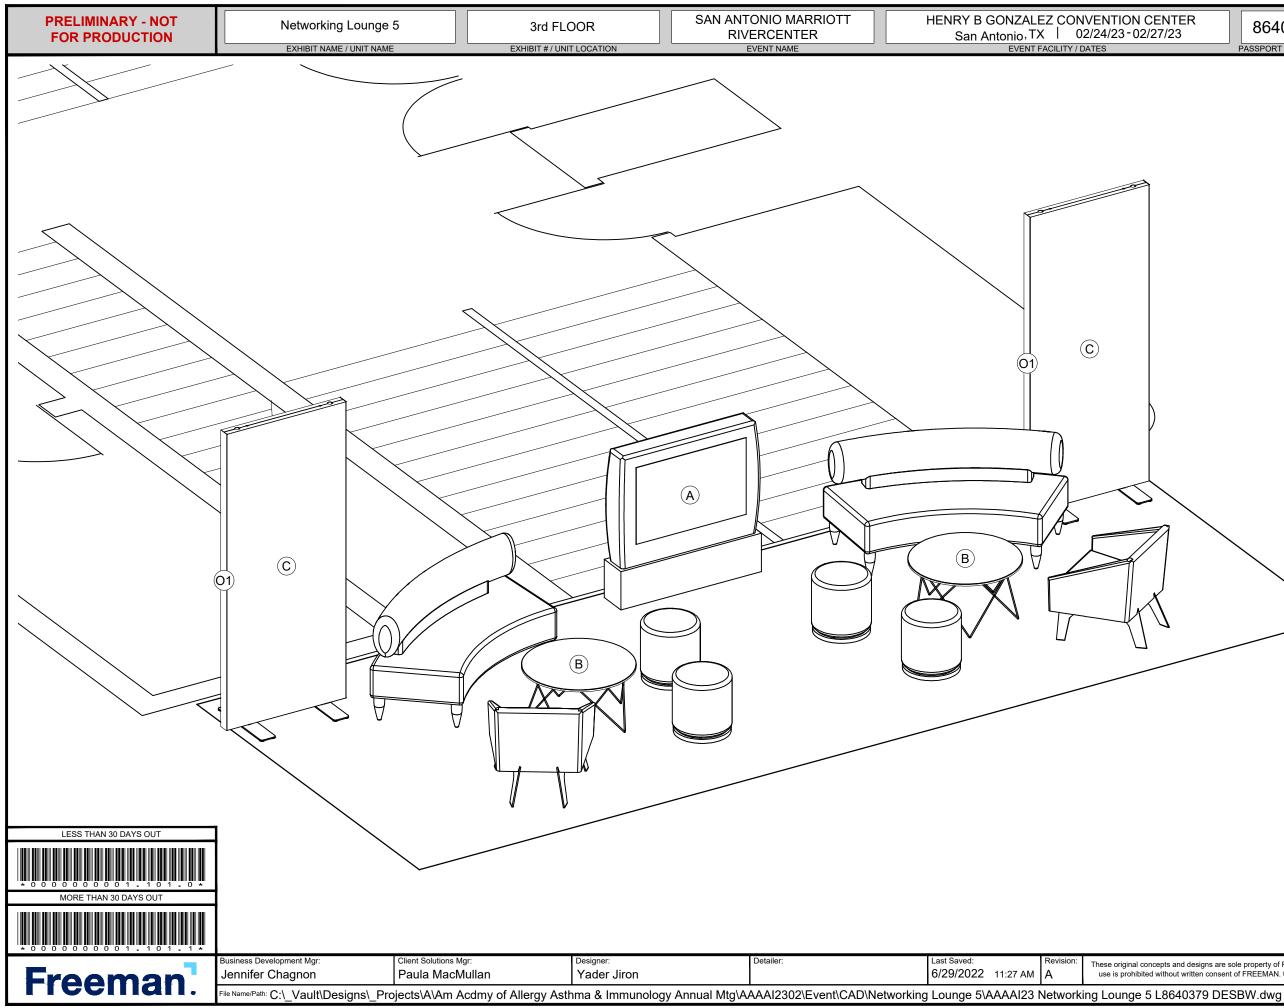

| PRELIMINARY - NOT<br>FOR PRODUCTION | Networking Lounge 5                                          | 3rd FLOOR                                           | SAN ANTONIO MARRIOTT<br>RIVERCENTER | HENRY B GONZALEZ CONVENTION CENTER<br>San Antonio, TX   02/24/23 - 02/27/23   |
|-------------------------------------|--------------------------------------------------------------|-----------------------------------------------------|-------------------------------------|-------------------------------------------------------------------------------|
|                                     | EXHIBIT NAME / UNIT NAME                                     |                                                     |                                     | San Antonio. TX 02/24/23-02/27/23<br>EVENT FACILITY / DATES                   |
| Freeman <sup>2</sup>                | Business Development Mgr: Client S<br>Jennifer Chagnon Paula | Solutions Mgr: Designer:<br>a MacMullan Yader Jiron | Detailer:                           | Last Saved: Revision: These original concepts and use is prohibited without w |

OVERALL FLOORPLAN Scale: 15/256" = 1'-0"

| Freeman <sup>1</sup> |                                        | Client Solutions Mgr:<br>Paula MacMullan | Designer:<br>Yader Jiron      |                               | Last Saved:<br>6/29/2022 11:27 AM | Revision:<br>A | These original concepts and d<br>use is prohibited without writ |
|----------------------|----------------------------------------|------------------------------------------|-------------------------------|-------------------------------|-----------------------------------|----------------|-----------------------------------------------------------------|
|                      | File Name/Path: C:\_Vault\Designs\_Pro | jects\A\Am Acdmy of Allergy Asth         | ıma & Immunology Annual Mtg∖A | AAAI2302\Event\CAD\Networking | Lounge 5\AAAAI23 I                | Vetworki       | ing Lounge 5 L86403                                             |

|      | IMINAR`<br>PRODU | CTION                 |                             | d FLOOR<br>#/UNIT LOCATION | SAN ANTONIO<br>RIVERC | ENTER San Antonio, TX   02/          | /24/23-02/27/23 |
|------|------------------|-----------------------|-----------------------------|----------------------------|-----------------------|--------------------------------------|-----------------|
|      |                  |                       |                             |                            |                       |                                      |                 |
|      |                  |                       |                             | N                          | ot for Prod           | uction                               |                 |
| I.D. | Qty              | Туре                  | Size                        | Area (SqFt)                | Part Number           | Description                          | Material        |
|      | 2                | SP Frame              | 39" x 3-1/8" x 93"          |                            | 60080034              | SP 39" X 93" FRAME                   | Aluminum        |
|      | 4                | SP Foot               | 23-5/8" x 4-15/16" x 2-3/4" |                            | 60080091              | SP 24" BASE                          | Steel           |
| W1   | 2                | SP Panel              | 38-5/8" x 92-5/8"           |                            | 60080035              | SP 39" X 93" PVC 3MM - White         | PVC 3MN         |
| 01   | 4                | Overlay Panel         | 3-1/8" x 93"                | 2.0                        |                       | SP Profile Cover                     | PVC             |
| А    | 1                | Graphic               | 36" x 24"                   | 6.0                        |                       | plant graphic                        | plant graph     |
| В    | 2                | Overlay Graphic Panel | 36" x36"                    | 9.0                        |                       | table decal                          | table deca      |
| С    | 2                | SP Panel              | 38-5/8" x 92-5/8"           | 24.8                       |                       | SP 39" X 93" PVC 3MM - Graphic       | PVC 3MN         |
|      | 2                | Chair                 | 30" x 23-1/4" x 30"         |                            |                       | Montreal Chair                       | Fabric          |
|      | 1                | Furniture             | 46" x 9" x 47"              |                            |                       | Boxwood Hedge 4ft                    | Leaves          |
|      | 4                | Ottoman               | 17" x 17" x 18"             |                            |                       | Marche Swivel Ottoman, Orange Fabric | Fabric          |
|      | 2                | Soft Seating          | 69" x 29" x 33"             |                            |                       | Palm Beach Sofa                      | Vinyl           |
|      | 2                | Table                 | 32-1/4" x 32-1/4" x 17-3/4" |                            |                       | Mesa Cocktail Table, Glass           | Laminate        |