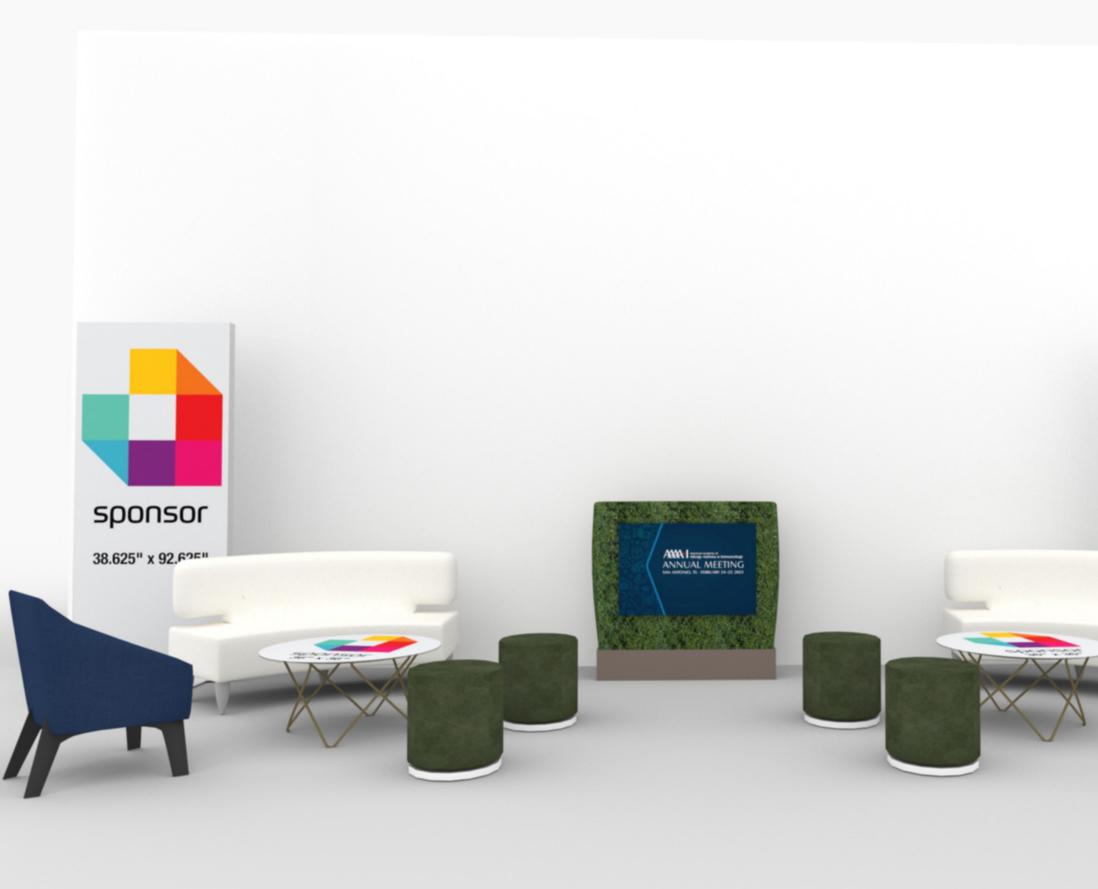

| PRELIMINARY - NOT<br>FOR PRODUCTION | Networking Lounge 5                                          | 3rd FLOOR                                           | SAN ANTONIO MARRIOTT<br>RIVERCENTER | HENRY B GONZALEZ CONVENTION CENTER<br>San Antonio, TX   02/24/23 - 02/27/23   |
|-------------------------------------|--------------------------------------------------------------|-----------------------------------------------------|-------------------------------------|-------------------------------------------------------------------------------|
|                                     | EXHIBIT NAME / UNIT NAME                                     |                                                     |                                     | San Antonio. TX 02/24/23-02/27/23<br>EVENT FACILITY / DATES                   |
| Freeman <sup>2</sup>                | Business Development Mgr: Client S<br>Jennifer Chagnon Paula | Solutions Mgr: Designer:<br>a MacMullan Yader Jiron | Detailer:                           | Last Saved: Revision: These original concepts and use is prohibited without w |

|      | IMINAR`<br>PRODU | CTION                 |                             | d FLOOR<br>#/UNIT LOCATION | SAN ANTONIO<br>RIVERC | ENTER San Antonio, TX   02/          | /24/23-02/27/23 |
|------|------------------|-----------------------|-----------------------------|----------------------------|-----------------------|--------------------------------------|-----------------|
|      |                  |                       |                             |                            |                       |                                      |                 |
|      |                  |                       |                             | N                          | ot for Prod           | uction                               |                 |
| I.D. | Qty              | Туре                  | Size                        | Area (SqFt)                | Part Number           | Description                          | Material        |
|      | 2                | SP Frame              | 39" x 3-1/8" x 93"          |                            | 60080034              | SP 39" X 93" FRAME                   | Aluminum        |
|      | 4                | SP Foot               | 23-5/8" x 4-15/16" x 2-3/4" |                            | 60080091              | SP 24" BASE                          | Steel           |
| W1   | 2                | SP Panel              | 38-5/8" x 92-5/8"           |                            | 60080035              | SP 39" X 93" PVC 3MM - White         | PVC 3MN         |
| 01   | 4                | Overlay Panel         | 3-1/8" x 93"                | 2.0                        |                       | SP Profile Cover                     | PVC             |
| А    | 1                | Graphic               | 36" x 24"                   | 6.0                        |                       | plant graphic                        | plant graph     |
| В    | 2                | Overlay Graphic Panel | 36" x36"                    | 9.0                        |                       | table decal                          | table deca      |
| С    | 2                | SP Panel              | 38-5/8" x 92-5/8"           | 24.8                       |                       | SP 39" X 93" PVC 3MM - Graphic       | PVC 3MN         |
|      | 2                | Chair                 | 30" x 23-1/4" x 30"         |                            |                       | Montreal Chair                       | Fabric          |
|      | 1                | Furniture             | 46" x 9" x 47"              |                            |                       | Boxwood Hedge 4ft                    | Leaves          |
|      | 4                | Ottoman               | 17" x 17" x 18"             |                            |                       | Marche Swivel Ottoman, Orange Fabric | Fabric          |
|      | 2                | Soft Seating          | 69" x 29" x 33"             |                            |                       | Palm Beach Sofa                      | Vinyl           |
|      | 2                | Table                 | 32-1/4" x 32-1/4" x 17-3/4" |                            |                       | Mesa Cocktail Table, Glass           | Laminate        |