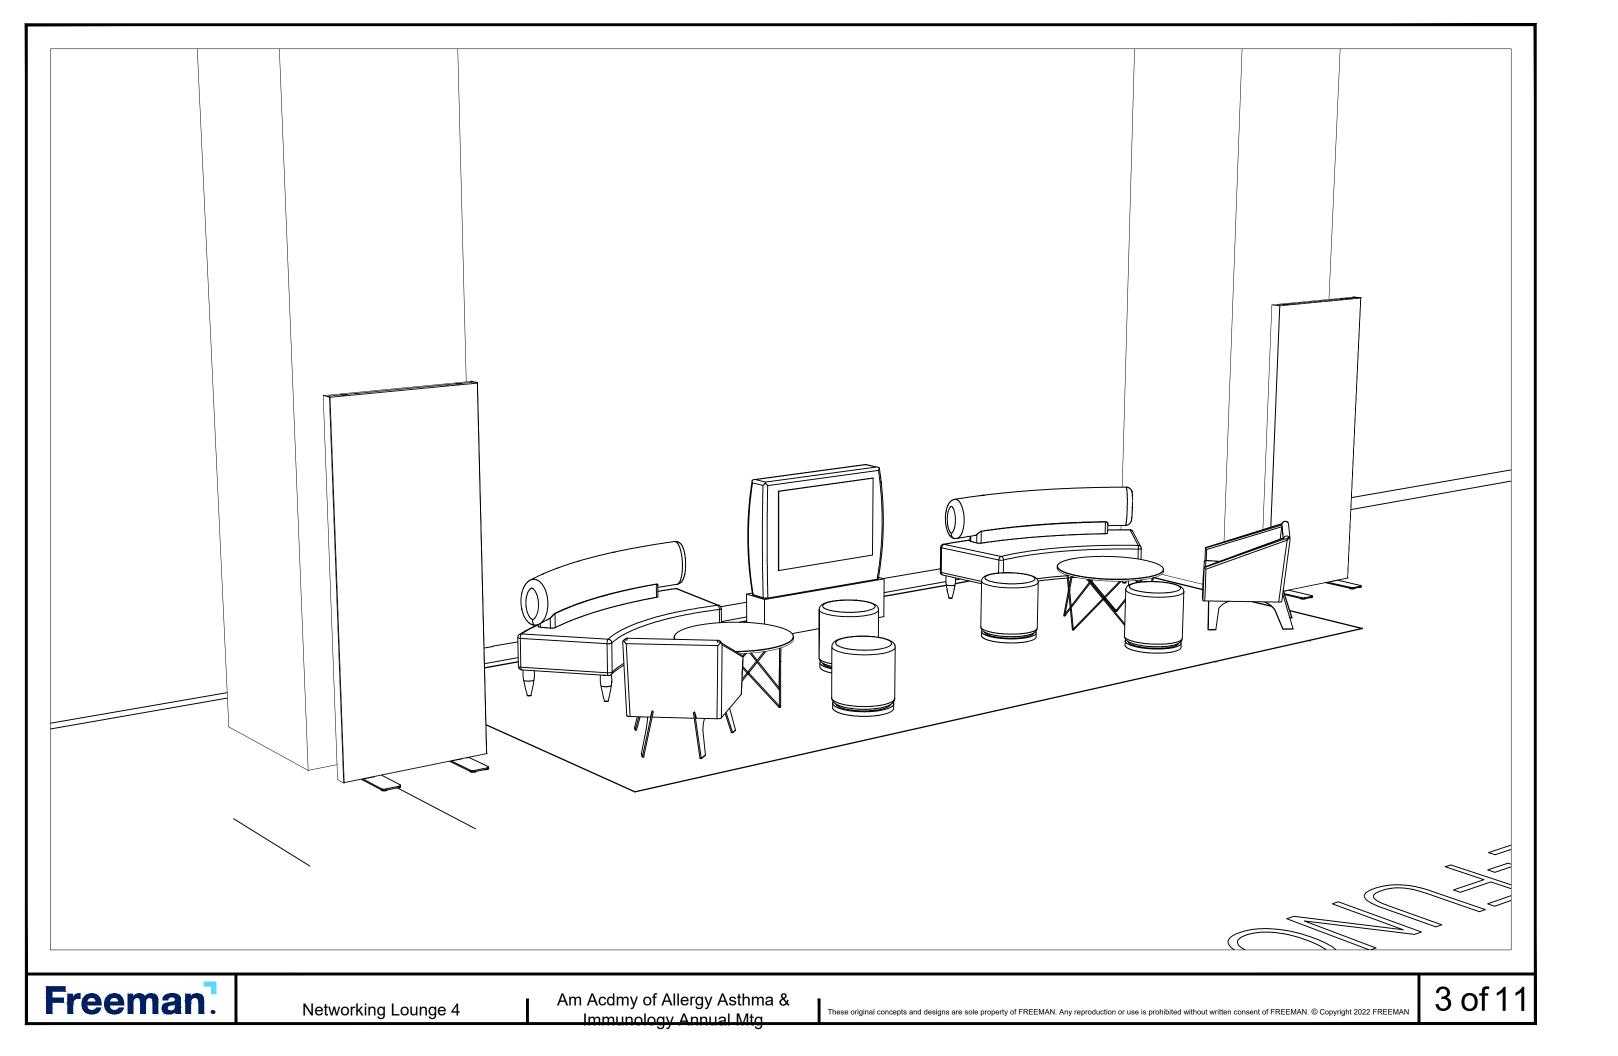

## Networking Lounge 4 AAAI 2023 Annual Conference

Jul 6, 2022

Freeman

Event AAAAI 2023 Annual Conference **Creative** Yader Jiron **job #** 513092

**Line item #** 8678894

tem # Facility 3894 GRAN

Facility GRAND HYATT SAN ANTONIO Date

|                                                                                                              | PRELIMINARY - NOT<br>FOR PRODUCTION |                                               | је 4 — Р                                 | XAS BALLROOM<br>REFUNCTION<br>HIBIT # / UNIT LOCATION | Am Acdmy of Allergy Asthma &<br>Immunology Annual Mtg<br>EVENT NAME | G<br>San              | RAND HYATT SA<br>Antonio, TX   (<br>EVENT FACILITY / | N ANTONIO<br>02/24/23 - 02/27/23<br>dates                                       | B6788                                           |
|--------------------------------------------------------------------------------------------------------------|-------------------------------------|-----------------------------------------------|------------------------------------------|-------------------------------------------------------|---------------------------------------------------------------------|-----------------------|------------------------------------------------------|---------------------------------------------------------------------------------|-------------------------------------------------|
|                                                                                                              |                                     |                                               |                                          |                                                       |                                                                     |                       |                                                      |                                                                                 |                                                 |
| Business Development Marc I Glient Solutions Marc Designer Detailer I Last Savert Revision: Last Savert      |                                     |                                               |                                          |                                                       |                                                                     |                       |                                                      |                                                                                 |                                                 |
| Business Development Mar: Client Solutions Mar: Designer: Detailer: Last Saved: Revision:                    |                                     |                                               |                                          |                                                       |                                                                     |                       |                                                      |                                                                                 |                                                 |
| Business Development Mgr: Client Solutions Mgr: Designer:   Jennifer Chagnon Paula MacMullan   Yader Jiron A | Freeman <sup>2</sup>                | Business Development Mgr:<br>Jennifer Chagnon | Client Solutions Mgr:<br>Paula MacMullan | Designer:<br>Yader Jiron                              | Detailer:                                                           | Last Saved: 6/29/2022 | 2 11:21 AM A                                         | These original concepts and designs a<br>use is prohibited without written cons | re sole property of FRI<br>sent of FREEMAN. © ( |

| PRELIMINARY - NOT<br>FOR PRODUCTION |     | CTION                 | PRE                         | PREFUNCTION |             | Ilergy Asthma & GRAND HYATT SAN A<br>Annual Mtg San Antonio, TX 02/2<br>NAME EVENT FACILITY / DATE | 4/23-02/27/23 |
|-------------------------------------|-----|-----------------------|-----------------------------|-------------|-------------|----------------------------------------------------------------------------------------------------|---------------|
|                                     |     |                       |                             |             |             |                                                                                                    |               |
|                                     |     |                       |                             |             | ot for Proc |                                                                                                    |               |
| I.D.                                | Qty | Туре                  | Size                        | Area (SqFt) | Part Number | Description                                                                                        | Materia       |
|                                     | 2   | SP Frame              | 39" x 3-1/8" x 93"          |             | 60080034    | SP 39" X 93" FRAME                                                                                 | Aluminu       |
|                                     | 4   | SP Foot               | 23-5/8" x 4-15/16" x 2-3/4" |             | 60080091    | SP 24" BASE                                                                                        | Steel         |
| W1                                  | 2   | SP Panel              | 38-5/8" x 92-5/8"           |             | 60080035    | SP 39" X 93" PVC 3MM - White                                                                       | PVC 3M        |
| 01                                  | 4   | Overlay Panel         | 3-1/8" x 93"                | 2.0         |             | SP Profile Cover                                                                                   | PVC           |
| А                                   | 1   | Graphic               | 36 "x 24"                   | 6.0         |             | plant graphic                                                                                      | plant grap    |
| В                                   | 2   | Overlay Graphic Panel | 36" x36"                    | 9.0         |             | table decal                                                                                        | table dec     |
| С                                   | 2   | SP Panel              | 38-5/8" x 92-5/8"           | 24.8        |             | SP 39" X 93" PVC 3MM - Graphic                                                                     | PVC 3M        |
|                                     | 2   | Chair                 | 30" x 23-1/4" x 30"         |             |             | Montreal Chair                                                                                     | Fabric        |
|                                     | 1   | Furniture             | 46" x 9" x 47"              |             |             | Boxwood Hedge 4ft                                                                                  | Leaves        |
|                                     | 4   | Ottoman               | 17" x 17" x 18"             |             |             | Marche Swivel Ottoman, Meadow Green                                                                | Fabric        |
|                                     | 2   | Soft Seating          | 69" x 29" x 33"             |             |             | Palm Beach Sofa                                                                                    | Vinyl         |
|                                     |     |                       |                             |             |             |                                                                                                    |               |