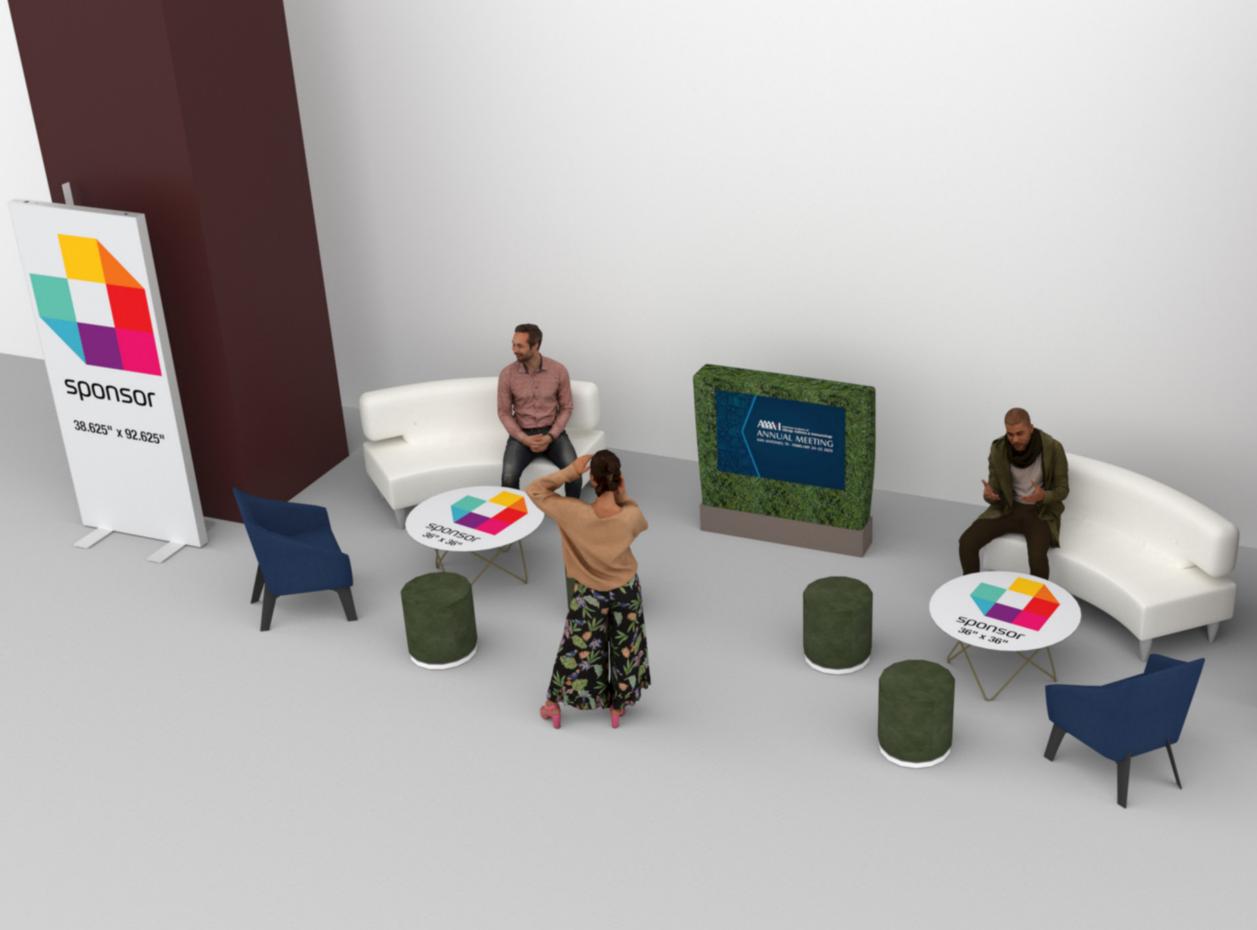

## **SPONSOr** 38.625" x 92.625"

This document contains confidential and proprietary information and intellectual property of Freeman protected by copyright, trade secret, and other intellectual property laws and may not be shared with any third party whatsoever without Freeman's prior written consent or as otherwise authorized by Freeman. © 2021 Freeman or its affiliated entities. All rights reserved.

| PRELIMINARY - NOT<br>FOR PRODUCTION |     | CTION                 | PRE                         | PREFUNCTION |             | Ilergy Asthma & GRAND HYATT SAN A<br>Annual Mtg San Antonio, TX 02/2<br>NAME EVENT FACILITY / DATE | 4/23-02/27/23 |
|-------------------------------------|-----|-----------------------|-----------------------------|-------------|-------------|----------------------------------------------------------------------------------------------------|---------------|
|                                     |     |                       |                             |             |             |                                                                                                    |               |
|                                     |     |                       |                             |             | ot for Proc |                                                                                                    |               |
| I.D.                                | Qty | Туре                  | Size                        | Area (SqFt) | Part Number | Description                                                                                        | Materia       |
|                                     | 2   | SP Frame              | 39" x 3-1/8" x 93"          |             | 60080034    | SP 39" X 93" FRAME                                                                                 | Aluminu       |
|                                     | 4   | SP Foot               | 23-5/8" x 4-15/16" x 2-3/4" |             | 60080091    | SP 24" BASE                                                                                        | Steel         |
| W1                                  | 2   | SP Panel              | 38-5/8" x 92-5/8"           |             | 60080035    | SP 39" X 93" PVC 3MM - White                                                                       | PVC 3M        |
| 01                                  | 4   | Overlay Panel         | 3-1/8" x 93"                | 2.0         |             | SP Profile Cover                                                                                   | PVC           |
| А                                   | 1   | Graphic               | 36 "x 24"                   | 6.0         |             | plant graphic                                                                                      | plant grap    |
| В                                   | 2   | Overlay Graphic Panel | 36" x36"                    | 9.0         |             | table decal                                                                                        | table dec     |
| С                                   | 2   | SP Panel              | 38-5/8" x 92-5/8"           | 24.8        |             | SP 39" X 93" PVC 3MM - Graphic                                                                     | PVC 3M        |
|                                     | 2   | Chair                 | 30" x 23-1/4" x 30"         |             |             | Montreal Chair                                                                                     | Fabric        |
|                                     | 1   | Furniture             | 46" x 9" x 47"              |             |             | Boxwood Hedge 4ft                                                                                  | Leaves        |
|                                     | 4   | Ottoman               | 17" x 17" x 18"             |             |             | Marche Swivel Ottoman, Meadow Green                                                                | Fabric        |
|                                     | 2   | Soft Seating          | 69" x 29" x 33"             |             |             | Palm Beach Sofa                                                                                    | Vinyl         |
|                                     |     |                       |                             |             |             |                                                                                                    |               |