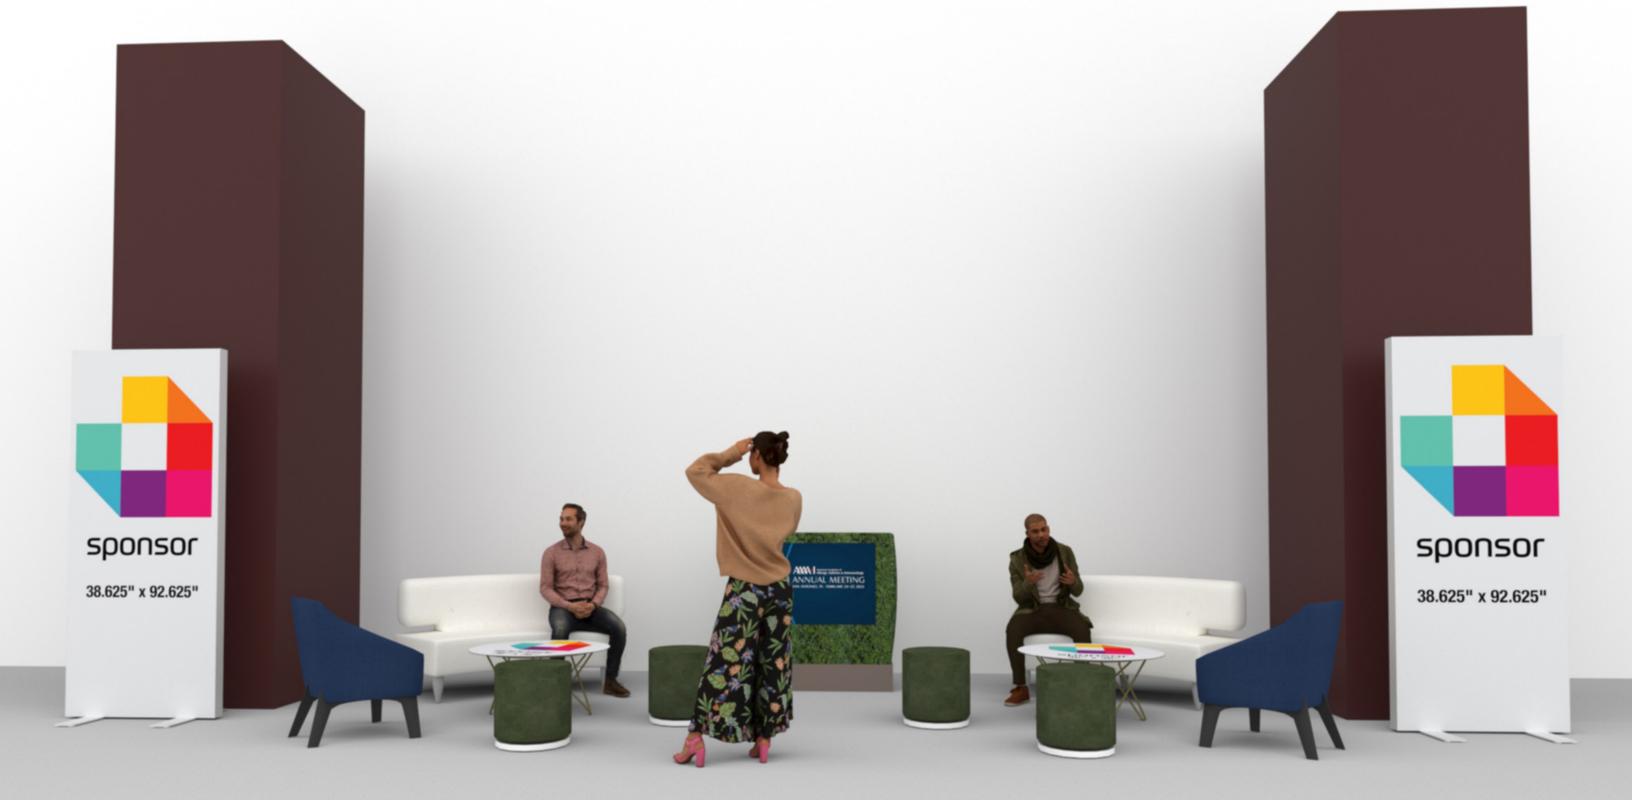

## **SPONSOr** 38.625" x 92.625"

This document contains confidential and proprietary information and intellectual property of Freeman protected by copyright, trade secret, and other intellectual property laws and may not be shared with any third party whatsoever without Freeman's prior written consent or as otherwise authorized by Freeman. © 2021 Freeman or its affiliated entities. All rights reserved.

| PRELIMINARY - NOT<br>FOR PRODUCTION |     | CTION                 | PRE                         | PREFUNCTION |             | Ilergy Asthma & GRAND HYATT SAN A<br>Annual Mtg San Antonio, TX 02/2<br>NAME EVENT FACILITY / DATE | 4/23-02/27/23 |
|-------------------------------------|-----|-----------------------|-----------------------------|-------------|-------------|----------------------------------------------------------------------------------------------------|---------------|
|                                     |     |                       |                             |             |             |                                                                                                    |               |
|                                     |     |                       |                             |             | ot for Proc |                                                                                                    |               |
| I.D.                                | Qty | Туре                  | Size                        | Area (SqFt) | Part Number | Description                                                                                        | Materia       |
|                                     | 2   | SP Frame              | 39" x 3-1/8" x 93"          |             | 60080034    | SP 39" X 93" FRAME                                                                                 | Aluminu       |
|                                     | 4   | SP Foot               | 23-5/8" x 4-15/16" x 2-3/4" |             | 60080091    | SP 24" BASE                                                                                        | Steel         |
| W1                                  | 2   | SP Panel              | 38-5/8" x 92-5/8"           |             | 60080035    | SP 39" X 93" PVC 3MM - White                                                                       | PVC 3M        |
| 01                                  | 4   | Overlay Panel         | 3-1/8" x 93"                | 2.0         |             | SP Profile Cover                                                                                   | PVC           |
| А                                   | 1   | Graphic               | 36 "x 24"                   | 6.0         |             | plant graphic                                                                                      | plant grap    |
| В                                   | 2   | Overlay Graphic Panel | 36" x36"                    | 9.0         |             | table decal                                                                                        | table dec     |
| С                                   | 2   | SP Panel              | 38-5/8" x 92-5/8"           | 24.8        |             | SP 39" X 93" PVC 3MM - Graphic                                                                     | PVC 3M        |
|                                     | 2   | Chair                 | 30" x 23-1/4" x 30"         |             |             | Montreal Chair                                                                                     | Fabric        |
|                                     | 1   | Furniture             | 46" x 9" x 47"              |             |             | Boxwood Hedge 4ft                                                                                  | Leaves        |
|                                     | 4   | Ottoman               | 17" x 17" x 18"             |             |             | Marche Swivel Ottoman, Meadow Green                                                                | Fabric        |
|                                     | 2   | Soft Seating          | 69" x 29" x 33"             |             |             | Palm Beach Sofa                                                                                    | Vinyl         |
|                                     |     |                       |                             |             |             |                                                                                                    |               |