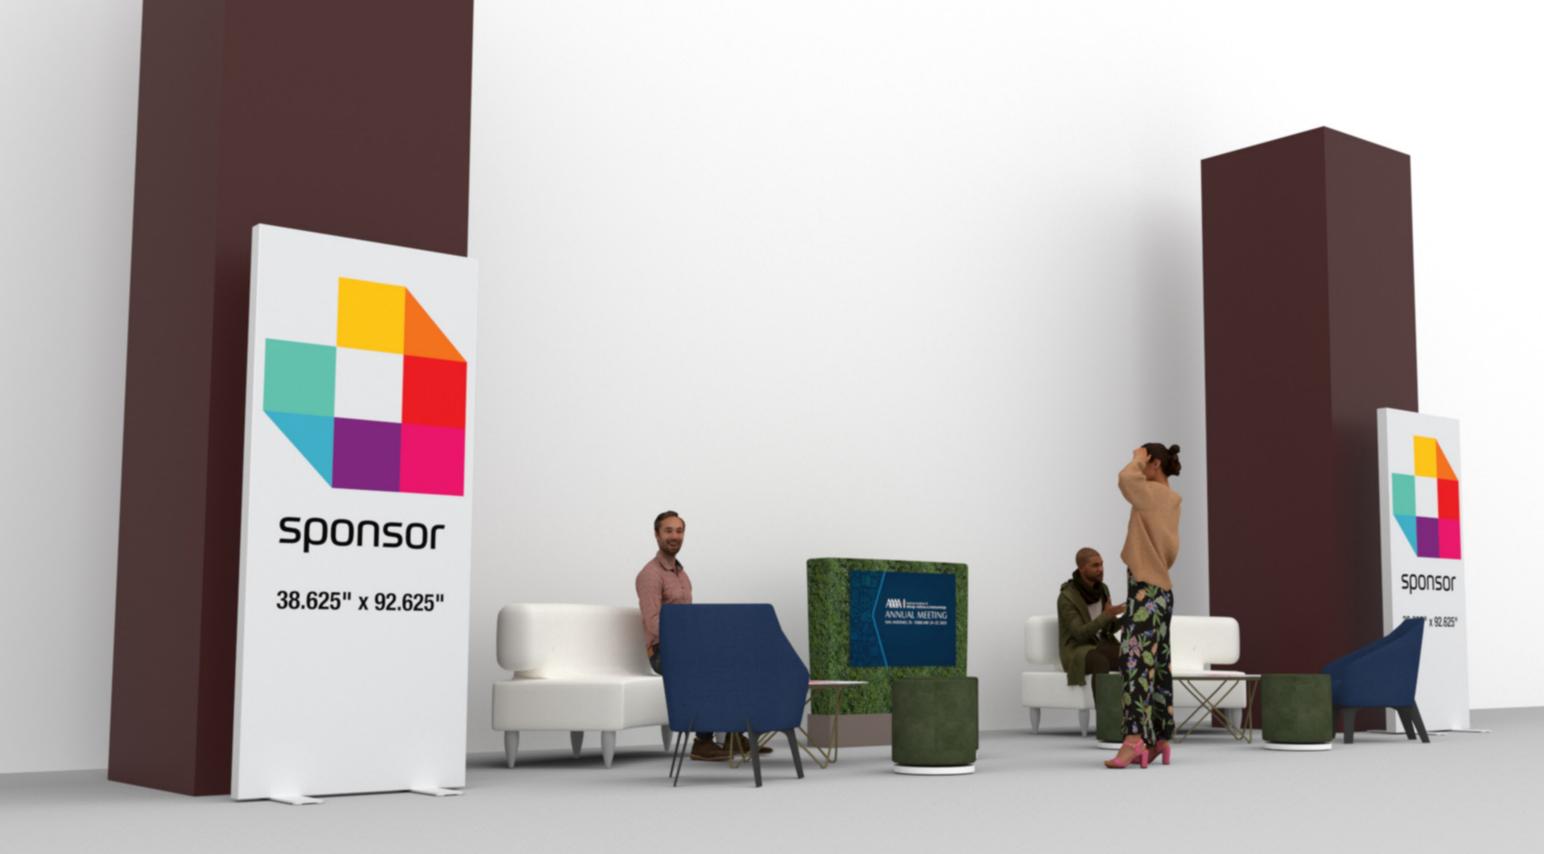

## **SPONSOr** 38.625" x 92.625"

This document contains confidential and proprietary information and intellectual property of Freeman protected by copyright, trade secret, and other intellectual property laws and may not be shared with any third party whatsoever without Freeman's prior written consent or as otherwise authorized by Freeman. © 2021 Freeman or its affiliated entities. All rights reserved.

| PRELIMINARY - NOT<br>FOR PRODUCTION |     | CTION                 | PRE                         | PREFUNCTION |             | Ilergy Asthma & GRAND HYATT SAN A<br>Annual Mtg San Antonio, TX 02/2<br>NAME EVENT FACILITY / DATE | 4/23-02/27/23 |
|-------------------------------------|-----|-----------------------|-----------------------------|-------------|-------------|----------------------------------------------------------------------------------------------------|---------------|
|                                     |     |                       |                             |             |             |                                                                                                    |               |
|                                     |     |                       |                             |             | ot for Proc |                                                                                                    |               |
| I.D.                                | Qty | Туре                  | Size                        | Area (SqFt) | Part Number | Description                                                                                        | Materia       |
|                                     | 2   | SP Frame              | 39" x 3-1/8" x 93"          |             | 60080034    | SP 39" X 93" FRAME                                                                                 | Aluminu       |
|                                     | 4   | SP Foot               | 23-5/8" x 4-15/16" x 2-3/4" |             | 60080091    | SP 24" BASE                                                                                        | Steel         |
| W1                                  | 2   | SP Panel              | 38-5/8" x 92-5/8"           |             | 60080035    | SP 39" X 93" PVC 3MM - White                                                                       | PVC 3M        |
| 01                                  | 4   | Overlay Panel         | 3-1/8" x 93"                | 2.0         |             | SP Profile Cover                                                                                   | PVC           |
| А                                   | 1   | Graphic               | 36 "x 24"                   | 6.0         |             | plant graphic                                                                                      | plant grap    |
| В                                   | 2   | Overlay Graphic Panel | 36" x36"                    | 9.0         |             | table decal                                                                                        | table dec     |
| С                                   | 2   | SP Panel              | 38-5/8" x 92-5/8"           | 24.8        |             | SP 39" X 93" PVC 3MM - Graphic                                                                     | PVC 3M        |
|                                     | 2   | Chair                 | 30" x 23-1/4" x 30"         |             |             | Montreal Chair                                                                                     | Fabric        |
|                                     | 1   | Furniture             | 46" x 9" x 47"              |             |             | Boxwood Hedge 4ft                                                                                  | Leaves        |
|                                     | 4   | Ottoman               | 17" x 17" x 18"             |             |             | Marche Swivel Ottoman, Meadow Green                                                                | Fabric        |
|                                     | 2   | Soft Seating          | 69" x 29" x 33"             |             |             | Palm Beach Sofa                                                                                    | Vinyl         |
|                                     |     |                       |                             |             |             |                                                                                                    |               |