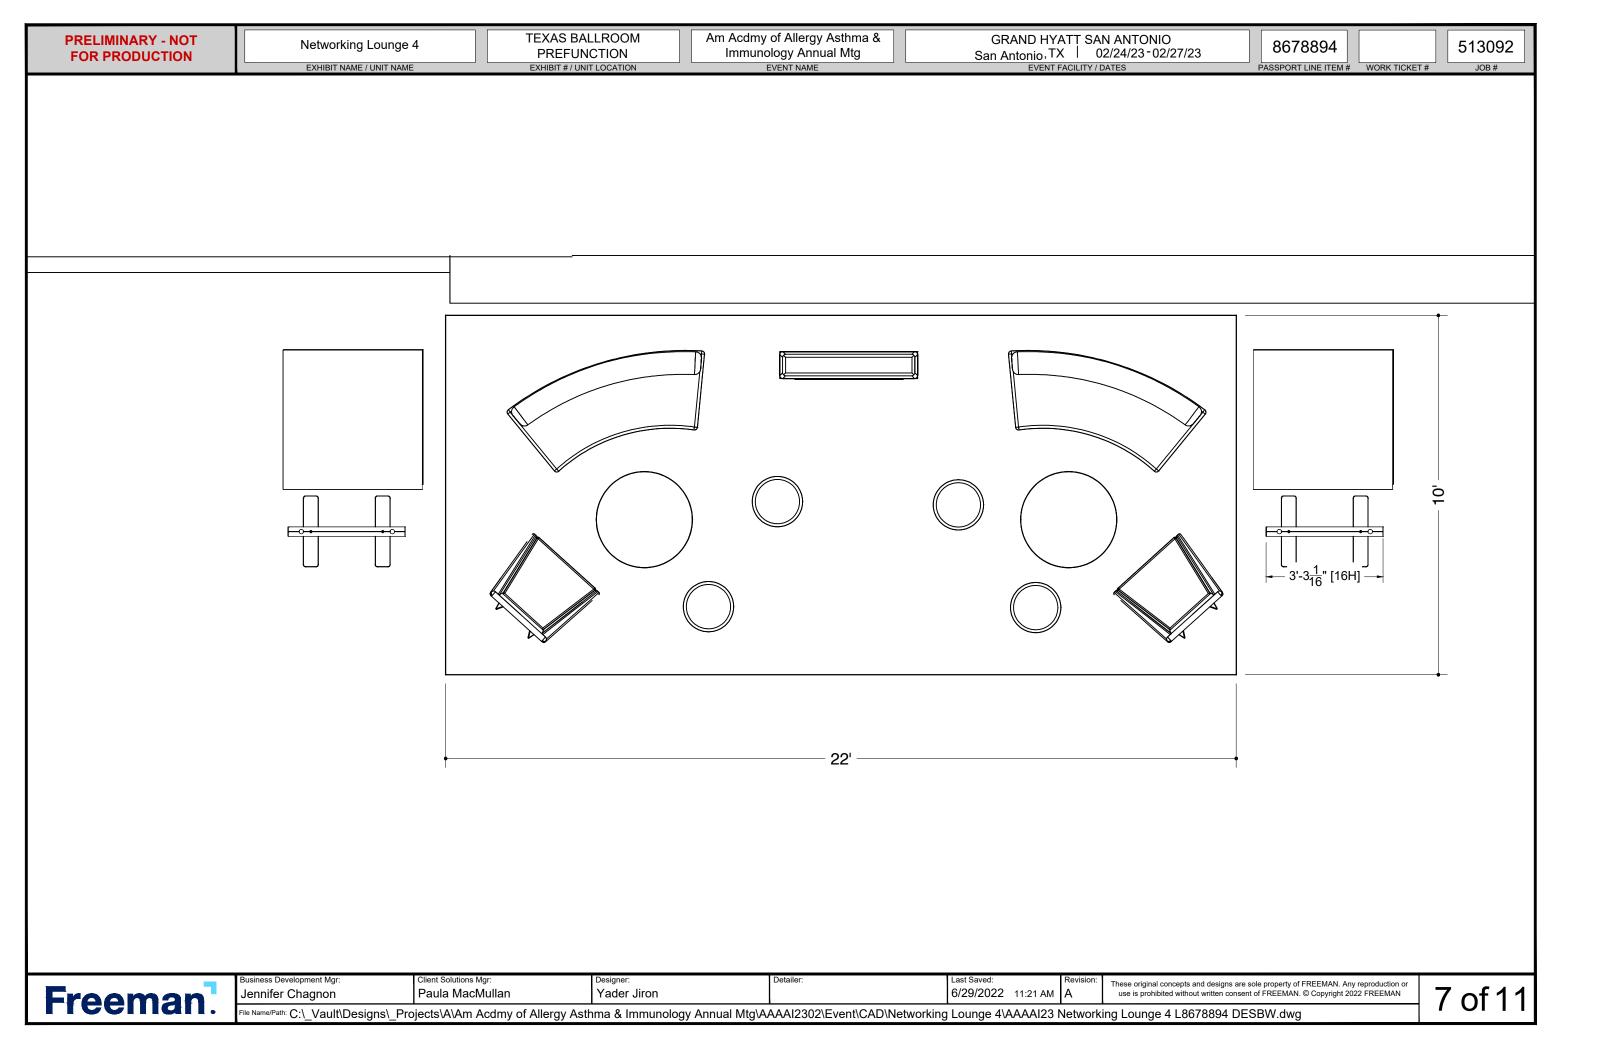

| Freeman. |                                        | Client Solutions Mgr:<br>Paula MacMullan | Designer:<br>Yader Jiron      |                               | Last Saved:<br>6/29/2022 11:21 AM | Revision:<br>A | These original concepts and o<br>use is prohibited without wr |
|----------|----------------------------------------|------------------------------------------|-------------------------------|-------------------------------|-----------------------------------|----------------|---------------------------------------------------------------|
|          | File Name/Path: C:\_Vault\Designs\_Pro | jects\A\Am Acdmy of Allergy Asth         | ima & Immunology Annual Mtg\A | AAAI2302\Event\CAD\Networking | Lounge 4\AAAAI23 I                | Vetworki       | ng Lounge 4 L8678                                             |