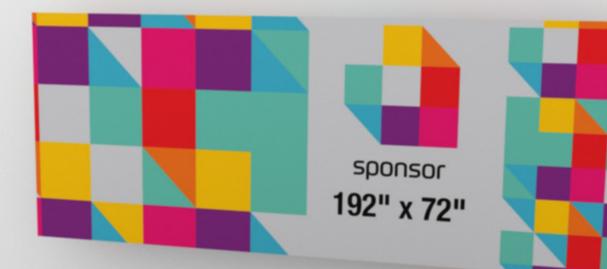

|     |    |     |                       |            | Not for I   | Production  | 1            |              |          |
|-----|----|-----|-----------------------|------------|-------------|-------------|--------------|--------------|----------|
| 1.1 | D. | Qty | Туре                  | Size       | Area (SqFt) | Part Number | Description  | Material     | Colo     |
|     |    | 1   | Overlay Graphic Panel | 192" x 72" | 96.0        |             | wall graphic | wall graphic | wall gra |