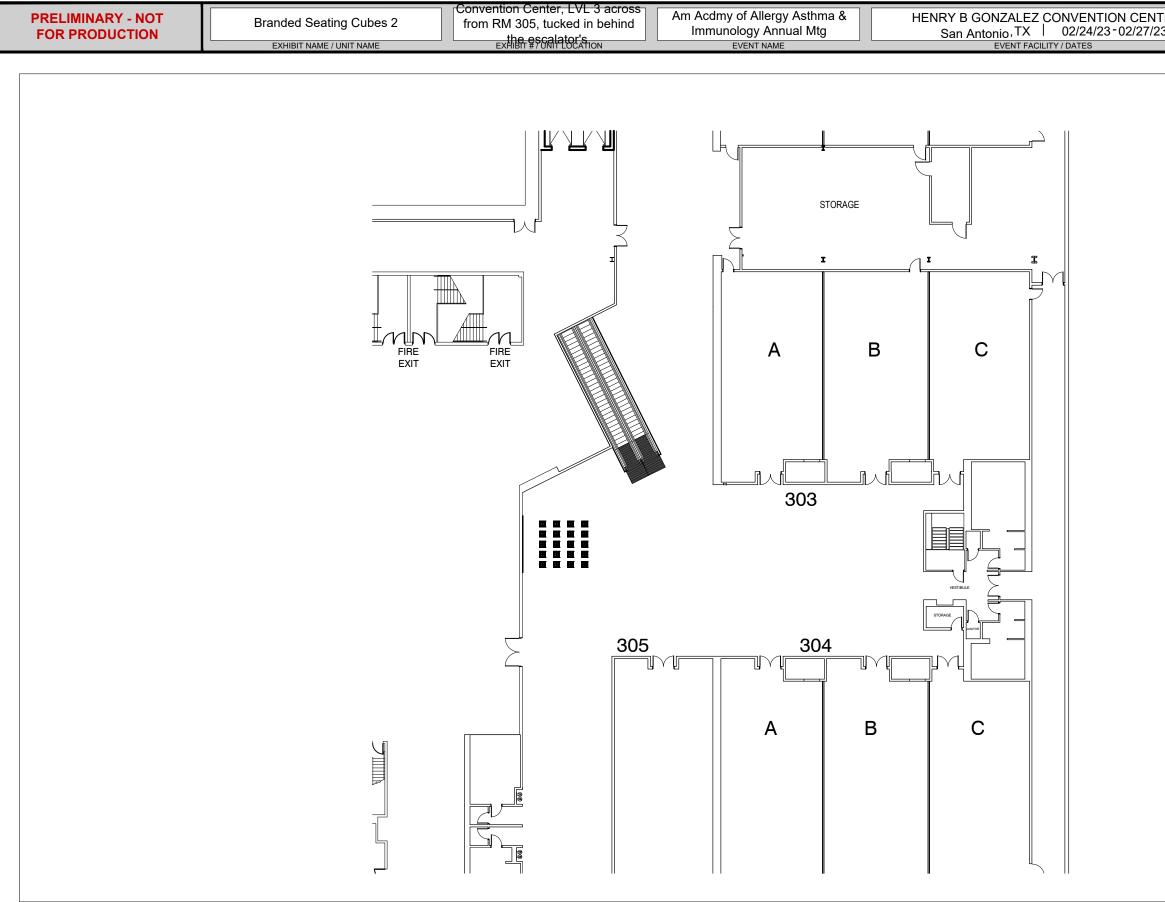

OVERALL FLOORPLAN Scale: 9/256" = 1'-0"

| Freeman <sup>1</sup> | 1 5                                    | Client Solutions Mgr:<br>Paula MacMullan | Designer:<br>Yader Jiron      | Detailer:                    | Last Saved:<br>7/14/2022 11:06 AM | Revision:<br>A | These original concepts and designs are sole property of FREEMAN. Any rep<br>use is prohibited without written consent of FREEMAN. © Copyright 2022 F |
|----------------------|----------------------------------------|------------------------------------------|-------------------------------|------------------------------|-----------------------------------|----------------|-------------------------------------------------------------------------------------------------------------------------------------------------------|
| reeman.              | File Name/Path: C:\_Vault\Designs\_Pro | jects\A\Am Acdmy of Allergy Asth         | nma & Immunology Annual Mtg\A | AAAI2302\Event\CAD\Branded S | eating Cubes 2\AAAA               | l23 Brai       | nded Seating Cubes 2 L8678917 DESBW.dwg                                                                                                               |

| PRELIMINARY - NOT<br>FOR PRODUCTION | Branded Seating Cubes 2  | from RM 305, tucked in behind | Am Acdmy of Allergy Asthma &<br>Immunology Annual Mtg | HENRY B GONZALEZ CONVENTION CENTE<br>San Antonio,TX 02/24/23-02/27/23 |
|-------------------------------------|--------------------------|-------------------------------|-------------------------------------------------------|-----------------------------------------------------------------------|
|                                     | EXHIBIT NAME / UNIT NAME | EXHIBIT #/UNITLOCATION        | EVENT NAME                                            | EVENT FACILITY / DATES                                                |