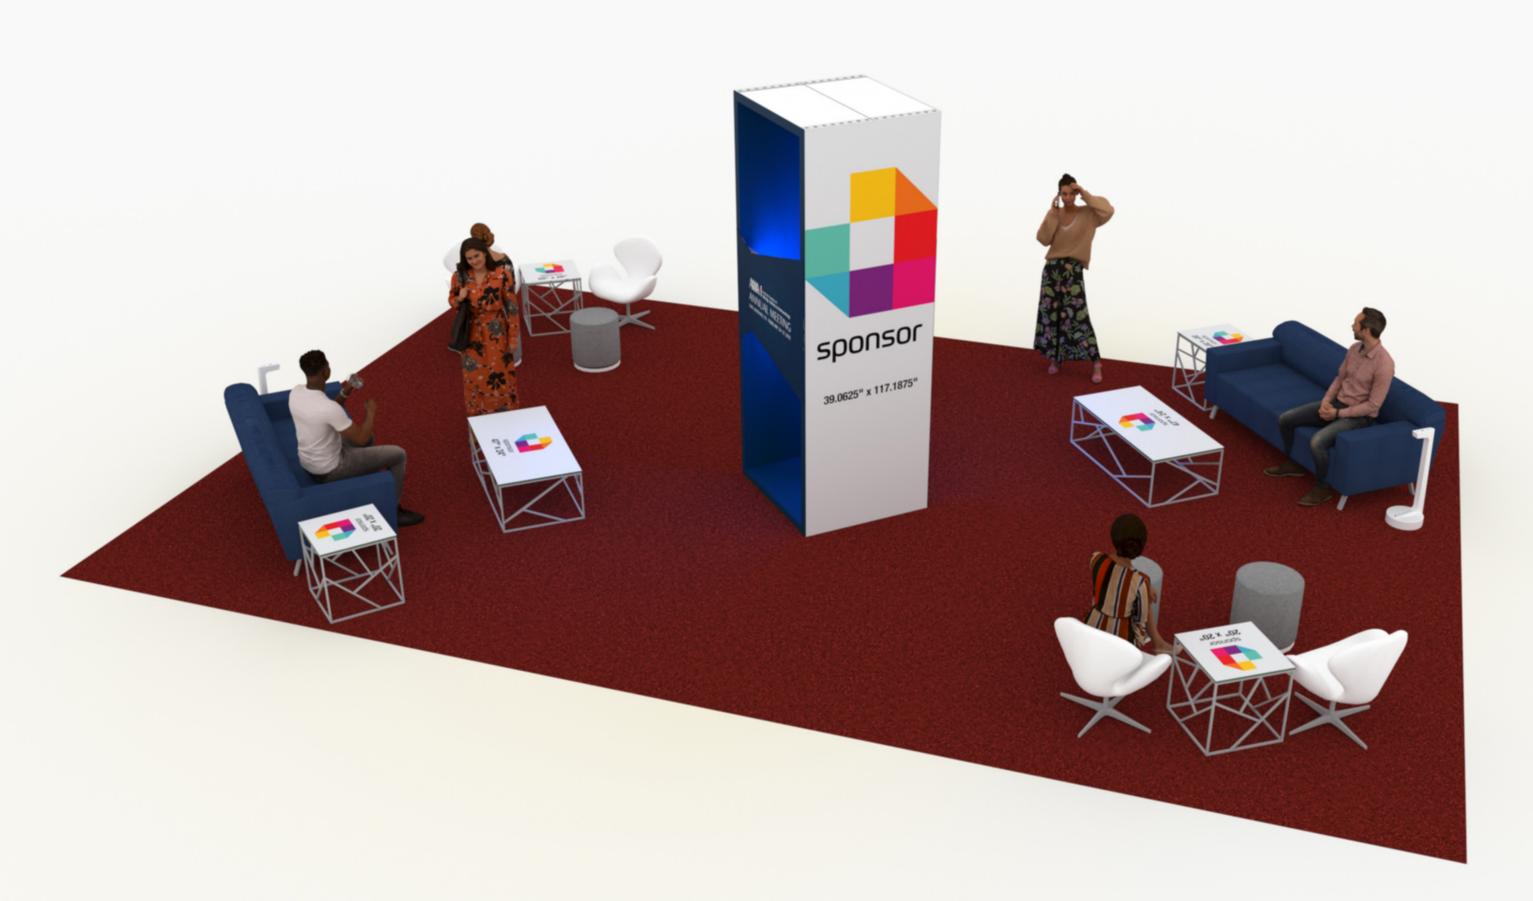

| PRELIMINARY - NOT<br>FOR PRODUCTION | Charging Lounge 2<br>EXHIBIT NAME / UNIT NAME | EXHIBIT HALL 2<br>EXHIBIT # / UNIT LOCATION | Am Acdmy of Allergy Asthma &<br>Immunology Annual Mtg<br>EVENT NAME | HENRY B GONZALEZ CON<br>San Antonio, TX   0<br>EVENT FACILITY / E | VENTION CENTE<br>2/24/23 - 02/27/23<br>DATES |
|-------------------------------------|-----------------------------------------------|---------------------------------------------|---------------------------------------------------------------------|-------------------------------------------------------------------|----------------------------------------------|
|                                     |                                               |                                             |                                                                     |                                                                   |                                              |
|                                     | Business Development Mgr: Clie                | ent Solutions Mgr: Designer:                | Detailer:                                                           | Last Saved: Revision:                                             |                                              |

| PRELIMINARY - NOT<br>FOR PRODUCTION | Charging Lounge 2 | EXHIBIT HALL 2<br>EXHIBIT # / UNIT LOCATION | Am Acdmy of Allergy Asthma &<br>Immunology Annual Mtg<br>EVENT NAME | HENRY B GONZALEZ CONVENTION CENTE<br>San Antonio, TX 02/24/23-02/27/23<br>EVENT FACILITY / DATES |
|-------------------------------------|-------------------|---------------------------------------------|---------------------------------------------------------------------|--------------------------------------------------------------------------------------------------|
|                                     |                   |                                             | 30'                                                                 |                                                                                                  |
|                                     |                   |                                             |                                                                     |                                                                                                  |
|                                     |                   |                                             |                                                                     |                                                                                                  |

|      |     |                       | Irging Lounge 2 EXHIBIT         |             | Am Acdmy of Allergy<br>Immunology Ann<br>EVENT NAME | nual Mtg San Antonio, TX   02/24      | /23-02/27/23           | 953 JOB                |    |      |
|------|-----|-----------------------|---------------------------------|-------------|-----------------------------------------------------|---------------------------------------|------------------------|------------------------|----|------|
|      |     |                       |                                 |             |                                                     |                                       |                        |                        |    |      |
|      |     |                       |                                 |             | Not for Pr                                          | oduction                              |                        |                        |    | T    |
| I.D. | Qty | Туре                  | Size                            | Area (SqFt) | Part Number                                         | Description                           | Material               | Color                  | Lc | ow I |
| А    | 2   | Mod P50               | 20" x 20"                       |             |                                                     | overlay graphics table                | overlay graphics table | overlay graphics table |    | T    |
| В    | 2   | Mod P50               | 47" x 24"                       |             |                                                     | overlay graphics table                | overlay graphics table | overlay graphics table |    | Τ    |
|      | 4   | FLEX Frame-Straight   | 19-1/2" x 117-3/16"             |             | 60400029                                            | Straight Frame 08 Hole x 48 Hole      | Aluminum               | Silver                 |    | Τ    |
|      | 4   | FLEX Frame-Straight   | 19-1/2" x 39-1/16"              |             | 60400025                                            | Straight Frame 08 Hole x 16 Hole      | Aluminum               | Silver                 |    | Τ    |
|      | 2   | FLEX Frame-Straight   | 22" x 39-1/16"                  |             | 60400030                                            | Straight Frame 09 Hole x 16 Hole      | Aluminum               | Silver                 |    |      |
| С    | 4   | Flex Insert           | 19-1/4" x 116-7/8"              |             | 60160036                                            | Flex Insert [8x48 Hole]               | PVC 3MM                | White                  |    |      |
| D    | 6   | Flex Insert           | 19-1/4" x 38-3/4"               |             | 60160031                                            | Flex Insert [8x16 Hole]               | PVC 3MM                | White                  |    |      |
| Е    | 6   | Flex Insert           | 21-11/16" x 38-3/4"             |             | 60160038                                            | Flex Insert [9x16 Hole]               | PVC 3MM                | White                  |    |      |
| F    | 6   | Overlay Panel         | 2-7/16" x 39-1/16"              | 0.7         |                                                     | Cover Profile 16 Hole                 | PVC 3MM                | White                  |    | Τ    |
| G    | 4   | Overlay Panel         | 2-7/16" x 117-3/16"             | 2.0         |                                                     | Cover Profile 48 Hole                 | PVC 3MM                | White                  |    |      |
| G2   | 4   | Flex Graphic Insert   | 19-1/4" x 116-7/8"              | 15.6        |                                                     | Flex Insert - Graphic [8x48 Hole]     | PVC 3MM                | Graphic                |    | Т    |
| Н    | 2   | Overlay Graphic Panel | 39-1/16" x 0-1/8" x 117-3/16"   | 0           |                                                     | overlay side                          | PVC                    | Graphic                |    | Т    |
| Ι    | 1   | Overlay Graphic Panel | 26-15/16" x 0-1/2" x 112-11/16" | 0           |                                                     | Center Cutout                         | 1/2 foam               | graphics               |    | T    |
| J    | 2   | Overlay Graphic Panel | 41-1/2"                         | 0           |                                                     | front Cutout                          | 1/4 foam               | graphics               |    | Τ    |
|      | 2   | Furniture             | 12" x 12" x 28-1/4"             |             |                                                     | Village Charging Hub                  | Metal                  | White                  |    | Т    |
|      | 4   | Ottoman               | 17" x 17" x 18"                 |             |                                                     | Marche Swivel Ottoman, Gray Fabric    | Fabric                 | Gray                   |    | Τ    |
|      | 4   | Seating               | 28" x 25" x 18"                 |             |                                                     | Swanson Swivel Chair, White Vinyl     | Vinyl                  | White                  | 1  | T    |
|      | 2   | Soft Seating          | 73" x 34-1/2" x 29-1/2"         |             |                                                     | Allegro Sofa, Blue                    | Fabric                 | Blue                   |    | T    |
|      | 4   | Table                 | 20" x 20" x 20"                 |             |                                                     | Alondra End Table, Glass, Chrome      | Acrylic                | Clear                  |    | T    |
|      | 2   | Table                 | 47" x 24" x 16"                 |             |                                                     | Alondra Cocktail Table, Glass, Chrome | Acrylic                | Clear                  | 1  | Τ    |