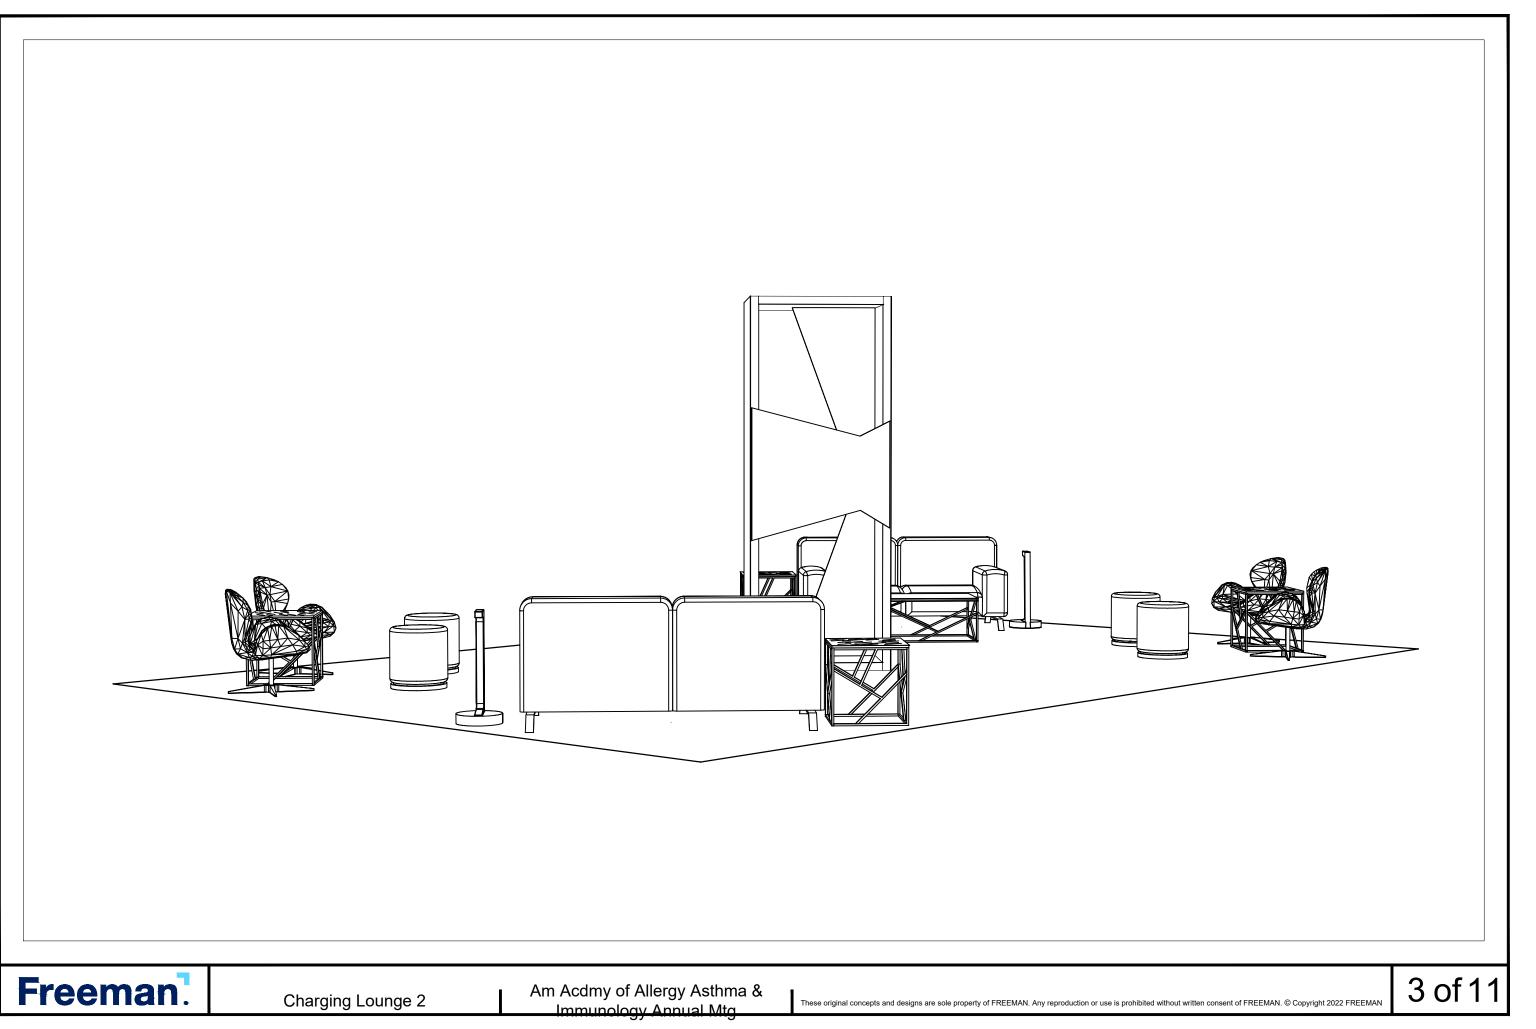

| PRELIMINARY - NOT<br>FOR PRODUCTION | Charging Lounge 2<br>EXHIBIT NAME / UNIT NAME | EXHIBIT HALL 2<br>EXHIBIT # / UNIT LOCATION | Am Acdmy of Allergy Asthma &<br>Immunology Annual Mtg<br>EVENT NAME | HENRY B GONZALEZ CON<br>San Antonio, TX   0<br>EVENT FACILITY / E | VENTION CENTE<br>2/24/23 - 02/27/23<br>DATES |
|-------------------------------------|-----------------------------------------------|---------------------------------------------|---------------------------------------------------------------------|-------------------------------------------------------------------|----------------------------------------------|
|                                     |                                               |                                             |                                                                     |                                                                   |                                              |
|                                     | Business Development Mgr: Clie                | ent Solutions Mgr: Designer:                | Detailer:                                                           | Last Saved: Revision:                                             |                                              |

| PRELIMINARY - NOT<br>FOR PRODUCTION | Charging Lounge 2 | EXHIBIT HALL 2<br>EXHIBIT # / UNIT LOCATION | Am Acdmy of Allergy Asthma &<br>Immunology Annual Mtg<br>EVENT NAME | HENRY B GONZALEZ CONVENTION CENTE<br>San Antonio, TX 02/24/23-02/27/23<br>EVENT FACILITY / DATES |
|-------------------------------------|-------------------|---------------------------------------------|---------------------------------------------------------------------|--------------------------------------------------------------------------------------------------|
|                                     |                   |                                             | 30'                                                                 |                                                                                                  |
|                                     |                   |                                             |                                                                     |                                                                                                  |
|                                     |                   |                                             |                                                                     |                                                                                                  |

|      |     |                       | Irging Lounge 2 EXHIBIT         |             | Am Acdmy of Allergy<br>Immunology Ann<br>EVENT NAME | nual Mtg San Antonio, TX   02/24      | /23-02/27/23           | 953 JOB                |    |      |
|------|-----|-----------------------|---------------------------------|-------------|-----------------------------------------------------|---------------------------------------|------------------------|------------------------|----|------|
|      |     |                       |                                 |             |                                                     |                                       |                        |                        |    |      |
|      |     |                       |                                 |             | Not for Pr                                          | oduction                              |                        |                        |    | T    |
| I.D. | Qty | Туре                  | Size                            | Area (SqFt) | Part Number                                         | Description                           | Material               | Color                  | Lc | ow I |
| А    | 2   | Mod P50               | 20" x 20"                       |             |                                                     | overlay graphics table                | overlay graphics table | overlay graphics table |    | T    |
| В    | 2   | Mod P50               | 47" x 24"                       |             |                                                     | overlay graphics table                | overlay graphics table | overlay graphics table |    | Τ    |
|      | 4   | FLEX Frame-Straight   | 19-1/2" x 117-3/16"             |             | 60400029                                            | Straight Frame 08 Hole x 48 Hole      | Aluminum               | Silver                 |    | Τ    |
|      | 4   | FLEX Frame-Straight   | 19-1/2" x 39-1/16"              |             | 60400025                                            | Straight Frame 08 Hole x 16 Hole      | Aluminum               | Silver                 |    | Τ    |
|      | 2   | FLEX Frame-Straight   | 22" x 39-1/16"                  |             | 60400030                                            | Straight Frame 09 Hole x 16 Hole      | Aluminum               | Silver                 |    |      |
| С    | 4   | Flex Insert           | 19-1/4" x 116-7/8"              |             | 60160036                                            | Flex Insert [8x48 Hole]               | PVC 3MM                | White                  |    |      |
| D    | 6   | Flex Insert           | 19-1/4" x 38-3/4"               |             | 60160031                                            | Flex Insert [8x16 Hole]               | PVC 3MM                | White                  |    |      |
| Е    | 6   | Flex Insert           | 21-11/16" x 38-3/4"             |             | 60160038                                            | Flex Insert [9x16 Hole]               | PVC 3MM                | White                  |    |      |
| F    | 6   | Overlay Panel         | 2-7/16" x 39-1/16"              | 0.7         |                                                     | Cover Profile 16 Hole                 | PVC 3MM                | White                  |    | Τ    |
| G    | 4   | Overlay Panel         | 2-7/16" x 117-3/16"             | 2.0         |                                                     | Cover Profile 48 Hole                 | PVC 3MM                | White                  |    |      |
| G2   | 4   | Flex Graphic Insert   | 19-1/4" x 116-7/8"              | 15.6        |                                                     | Flex Insert - Graphic [8x48 Hole]     | PVC 3MM                | Graphic                |    | Т    |
| Н    | 2   | Overlay Graphic Panel | 39-1/16" x 0-1/8" x 117-3/16"   | 0           |                                                     | overlay side                          | PVC                    | Graphic                |    | Т    |
| Ι    | 1   | Overlay Graphic Panel | 26-15/16" x 0-1/2" x 112-11/16" | 0           |                                                     | Center Cutout                         | 1/2 foam               | graphics               |    | T    |
| J    | 2   | Overlay Graphic Panel | 41-1/2"                         | 0           |                                                     | front Cutout                          | 1/4 foam               | graphics               |    | Τ    |
|      | 2   | Furniture             | 12" x 12" x 28-1/4"             |             |                                                     | Village Charging Hub                  | Metal                  | White                  |    | Т    |
|      | 4   | Ottoman               | 17" x 17" x 18"                 |             |                                                     | Marche Swivel Ottoman, Gray Fabric    | Fabric                 | Gray                   |    | Τ    |
|      | 4   | Seating               | 28" x 25" x 18"                 |             |                                                     | Swanson Swivel Chair, White Vinyl     | Vinyl                  | White                  | 1  | T    |
|      | 2   | Soft Seating          | 73" x 34-1/2" x 29-1/2"         |             |                                                     | Allegro Sofa, Blue                    | Fabric                 | Blue                   |    | T    |
|      | 4   | Table                 | 20" x 20" x 20"                 |             |                                                     | Alondra End Table, Glass, Chrome      | Acrylic                | Clear                  |    | T    |
|      | 2   | Table                 | 47" x 24" x 16"                 |             |                                                     | Alondra Cocktail Table, Glass, Chrome | Acrylic                | Clear                  | 1  | Τ    |