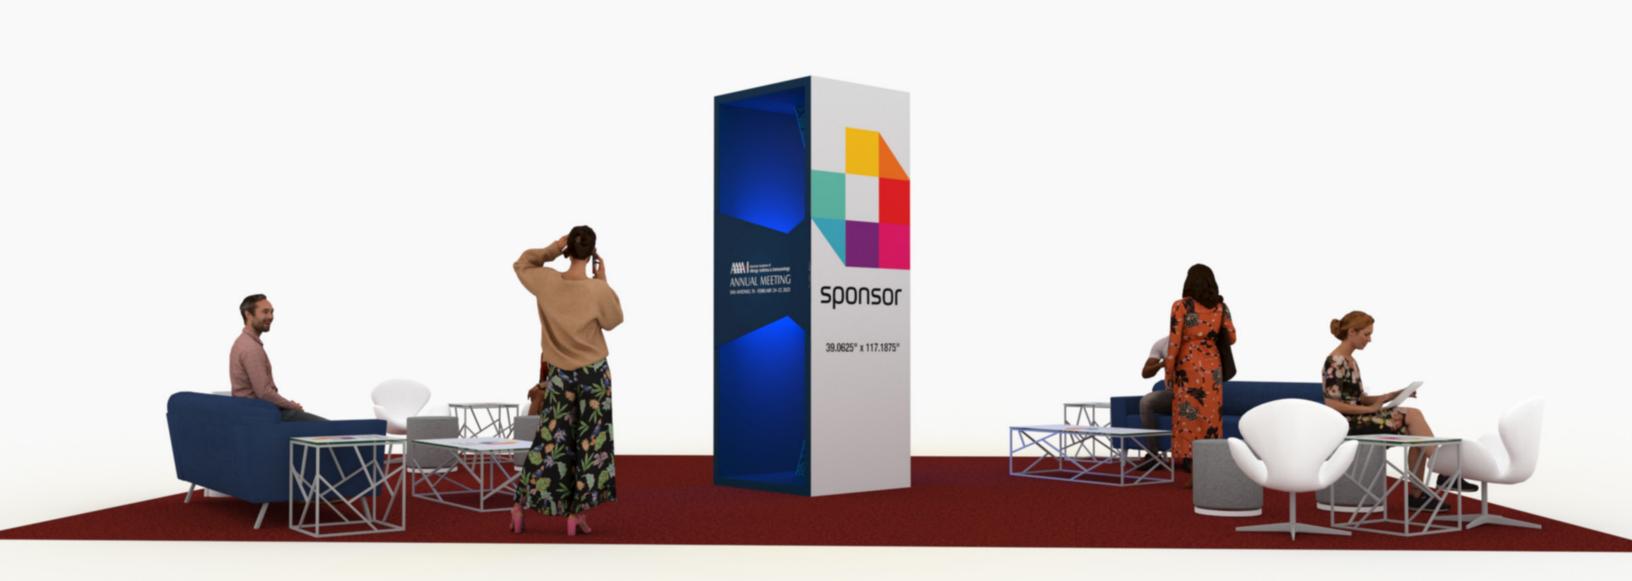

| PRELIMINARY - NOT<br>FOR PRODUCTION | Charging Lounge 2<br>EXHIBIT NAME / UNIT NAME | EXHIBIT HALL 2<br>EXHIBIT # / UNIT LOCATION | Am Acdmy of Allergy Asthma &<br>Immunology Annual Mtg<br>EVENT NAME | HENRY B GONZALEZ CON<br>San Antonio, TX   0<br>EVENT FACILITY / E | VENTION CENTE<br>2/24/23 - 02/27/23<br>DATES |
|-------------------------------------|-----------------------------------------------|---------------------------------------------|---------------------------------------------------------------------|-------------------------------------------------------------------|----------------------------------------------|
|                                     |                                               |                                             |                                                                     |                                                                   |                                              |
|                                     | Business Development Mgr: Clie                | ent Solutions Mgr: Designer:                | Detailer:                                                           | Last Saved: Revision:                                             |                                              |

| PRELIMINARY - NOT<br>FOR PRODUCTION | Charging Lounge 2 | EXHIBIT HALL 2<br>EXHIBIT # / UNIT LOCATION | Am Acdmy of Allergy Asthma &<br>Immunology Annual Mtg<br>EVENT NAME | HENRY B GONZALEZ CONVENTION CENTE<br>San Antonio, TX 02/24/23-02/27/23<br>EVENT FACILITY / DATES |
|-------------------------------------|-------------------|---------------------------------------------|---------------------------------------------------------------------|--------------------------------------------------------------------------------------------------|
|                                     |                   |                                             | 30'                                                                 |                                                                                                  |
|                                     |                   |                                             |                                                                     |                                                                                                  |
|                                     |                   |                                             |                                                                     |                                                                                                  |

|      |     |                       | Irging Lounge 2 EXHIBIT         |             | Am Acdmy of Allergy<br>Immunology Ann<br>EVENT NAME | nual Mtg San Antonio, TX   02/24      | /23-02/27/23           | 953 JOB                |    |      |
|------|-----|-----------------------|---------------------------------|-------------|-----------------------------------------------------|---------------------------------------|------------------------|------------------------|----|------|
|      |     |                       |                                 |             |                                                     |                                       |                        |                        |    |      |
|      |     |                       |                                 |             | Not for Pr                                          | oduction                              |                        |                        |    | T    |
| I.D. | Qty | Туре                  | Size                            | Area (SqFt) | Part Number                                         | Description                           | Material               | Color                  | Lc | ow I |
| А    | 2   | Mod P50               | 20" x 20"                       |             |                                                     | overlay graphics table                | overlay graphics table | overlay graphics table |    | T    |
| В    | 2   | Mod P50               | 47" x 24"                       |             |                                                     | overlay graphics table                | overlay graphics table | overlay graphics table |    | Τ    |
|      | 4   | FLEX Frame-Straight   | 19-1/2" x 117-3/16"             |             | 60400029                                            | Straight Frame 08 Hole x 48 Hole      | Aluminum               | Silver                 |    | Τ    |
|      | 4   | FLEX Frame-Straight   | 19-1/2" x 39-1/16"              |             | 60400025                                            | Straight Frame 08 Hole x 16 Hole      | Aluminum               | Silver                 |    | Τ    |
|      | 2   | FLEX Frame-Straight   | 22" x 39-1/16"                  |             | 60400030                                            | Straight Frame 09 Hole x 16 Hole      | Aluminum               | Silver                 |    |      |
| С    | 4   | Flex Insert           | 19-1/4" x 116-7/8"              |             | 60160036                                            | Flex Insert [8x48 Hole]               | PVC 3MM                | White                  |    |      |
| D    | 6   | Flex Insert           | 19-1/4" x 38-3/4"               |             | 60160031                                            | Flex Insert [8x16 Hole]               | PVC 3MM                | White                  |    |      |
| Е    | 6   | Flex Insert           | 21-11/16" x 38-3/4"             |             | 60160038                                            | Flex Insert [9x16 Hole]               | PVC 3MM                | White                  |    |      |
| F    | 6   | Overlay Panel         | 2-7/16" x 39-1/16"              | 0.7         |                                                     | Cover Profile 16 Hole                 | PVC 3MM                | White                  |    | Τ    |
| G    | 4   | Overlay Panel         | 2-7/16" x 117-3/16"             | 2.0         |                                                     | Cover Profile 48 Hole                 | PVC 3MM                | White                  |    |      |
| G2   | 4   | Flex Graphic Insert   | 19-1/4" x 116-7/8"              | 15.6        |                                                     | Flex Insert - Graphic [8x48 Hole]     | PVC 3MM                | Graphic                |    | Т    |
| Н    | 2   | Overlay Graphic Panel | 39-1/16" x 0-1/8" x 117-3/16"   | 0           |                                                     | overlay side                          | PVC                    | Graphic                |    | Т    |
| Ι    | 1   | Overlay Graphic Panel | 26-15/16" x 0-1/2" x 112-11/16" | 0           |                                                     | Center Cutout                         | 1/2 foam               | graphics               |    | T    |
| J    | 2   | Overlay Graphic Panel | 41-1/2"                         | 0           |                                                     | front Cutout                          | 1/4 foam               | graphics               |    | Τ    |
|      | 2   | Furniture             | 12" x 12" x 28-1/4"             |             |                                                     | Village Charging Hub                  | Metal                  | White                  |    | Т    |
|      | 4   | Ottoman               | 17" x 17" x 18"                 |             |                                                     | Marche Swivel Ottoman, Gray Fabric    | Fabric                 | Gray                   |    | Τ    |
|      | 4   | Seating               | 28" x 25" x 18"                 |             |                                                     | Swanson Swivel Chair, White Vinyl     | Vinyl                  | White                  | 1  | T    |
|      | 2   | Soft Seating          | 73" x 34-1/2" x 29-1/2"         |             |                                                     | Allegro Sofa, Blue                    | Fabric                 | Blue                   |    | T    |
|      | 4   | Table                 | 20" x 20" x 20"                 |             |                                                     | Alondra End Table, Glass, Chrome      | Acrylic                | Clear                  |    | T    |
|      | 2   | Table                 | 47" x 24" x 16"                 |             |                                                     | Alondra Cocktail Table, Glass, Chrome | Acrylic                | Clear                  | 1  | Τ    |