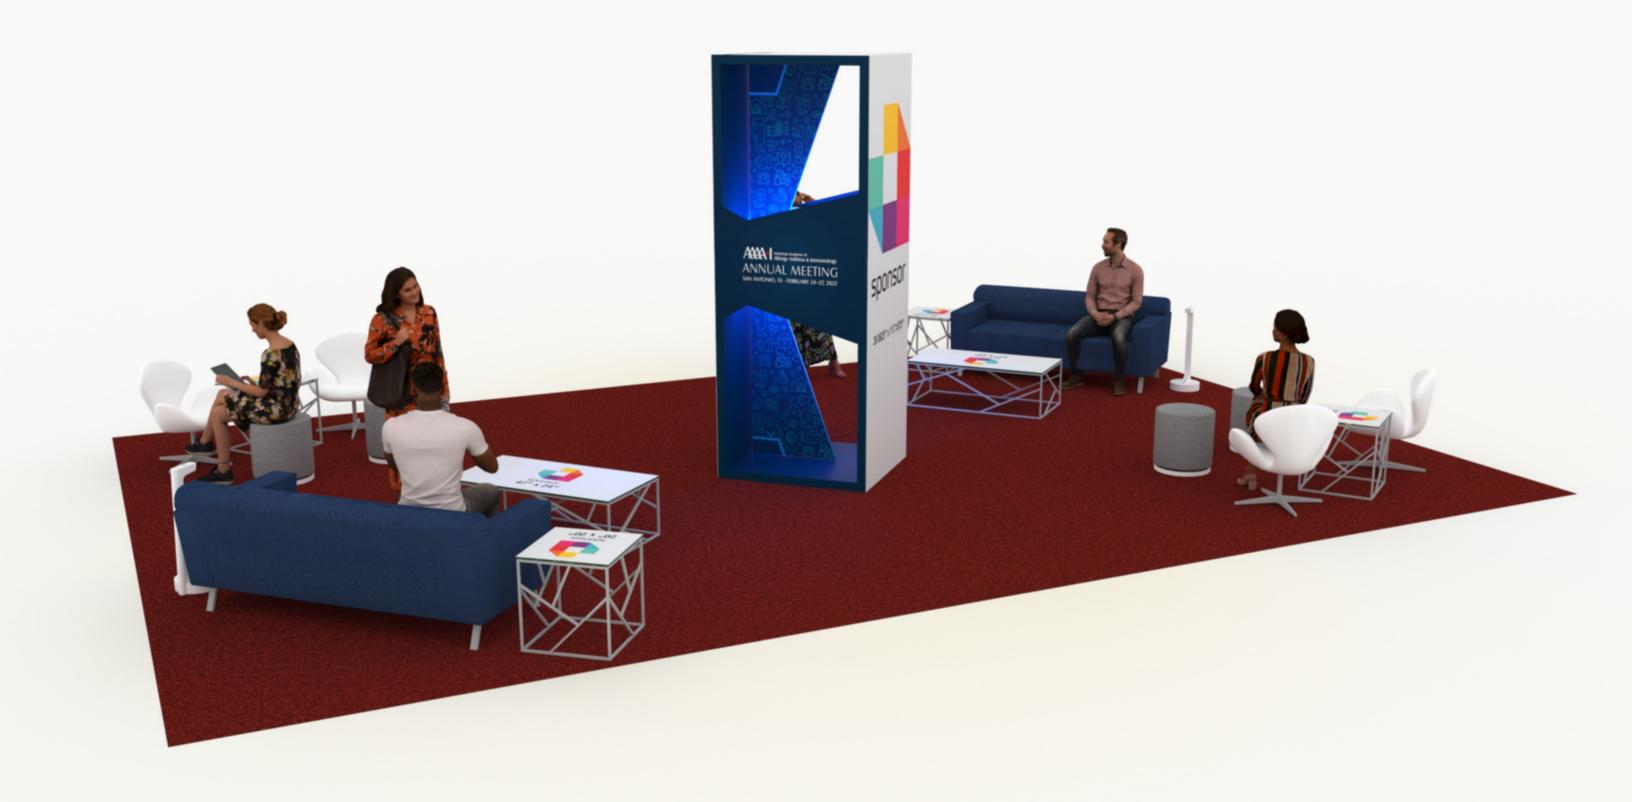

| PRELIMINARY - NOT<br>FOR PRODUCTION | Charging Lounge 2<br>EXHIBIT NAME / UNIT NAME | EXHIBIT HALL 2<br>EXHIBIT # / UNIT LOCATION | Am Acdmy of Allergy Asthma &<br>Immunology Annual Mtg<br>EVENT NAME | HENRY B GONZALEZ CON<br>San Antonio, TX   0<br>EVENT FACILITY / E | VENTION CENTE<br>2/24/23 - 02/27/23<br>DATES |
|-------------------------------------|-----------------------------------------------|---------------------------------------------|---------------------------------------------------------------------|-------------------------------------------------------------------|----------------------------------------------|
|                                     |                                               |                                             |                                                                     |                                                                   |                                              |
|                                     | Business Development Mgr: Clie                | ent Solutions Mgr: Designer:                | Detailer:                                                           | Last Saved: Revision:                                             |                                              |

| PRELIMINARY - NOT<br>FOR PRODUCTION | Charging Lounge 2 | EXHIBIT HALL 2<br>EXHIBIT # / UNIT LOCATION | Am Acdmy of Allergy Asthma &<br>Immunology Annual Mtg<br>EVENT NAME | HENRY B GONZALEZ CONVENTION CENTE<br>San Antonio, TX 02/24/23-02/27/23<br>EVENT FACILITY / DATES |
|-------------------------------------|-------------------|---------------------------------------------|---------------------------------------------------------------------|--------------------------------------------------------------------------------------------------|
|                                     |                   |                                             | 30'                                                                 |                                                                                                  |
|                                     |                   |                                             |                                                                     |                                                                                                  |
|                                     |                   |                                             |                                                                     |                                                                                                  |

|      |     |                       | Irging Lounge 2 EXHIBIT         |             | Am Acdmy of Allergy<br>Immunology Ann<br>EVENT NAME | nual Mtg San Antonio, TX   02/24      | /23-02/27/23           | 953 JOB                |    |      |
|------|-----|-----------------------|---------------------------------|-------------|-----------------------------------------------------|---------------------------------------|------------------------|------------------------|----|------|
|      |     |                       |                                 |             |                                                     |                                       |                        |                        |    |      |
|      |     |                       |                                 |             | Not for Pr                                          | oduction                              |                        |                        |    | T    |
| I.D. | Qty | Туре                  | Size                            | Area (SqFt) | Part Number                                         | Description                           | Material               | Color                  | Lc | ow I |
| А    | 2   | Mod P50               | 20" x 20"                       |             |                                                     | overlay graphics table                | overlay graphics table | overlay graphics table |    | T    |
| В    | 2   | Mod P50               | 47" x 24"                       |             |                                                     | overlay graphics table                | overlay graphics table | overlay graphics table |    | Τ    |
|      | 4   | FLEX Frame-Straight   | 19-1/2" x 117-3/16"             |             | 60400029                                            | Straight Frame 08 Hole x 48 Hole      | Aluminum               | Silver                 |    | Τ    |
|      | 4   | FLEX Frame-Straight   | 19-1/2" x 39-1/16"              |             | 60400025                                            | Straight Frame 08 Hole x 16 Hole      | Aluminum               | Silver                 |    | Τ    |
|      | 2   | FLEX Frame-Straight   | 22" x 39-1/16"                  |             | 60400030                                            | Straight Frame 09 Hole x 16 Hole      | Aluminum               | Silver                 |    |      |
| С    | 4   | Flex Insert           | 19-1/4" x 116-7/8"              |             | 60160036                                            | Flex Insert [8x48 Hole]               | PVC 3MM                | White                  |    |      |
| D    | 6   | Flex Insert           | 19-1/4" x 38-3/4"               |             | 60160031                                            | Flex Insert [8x16 Hole]               | PVC 3MM                | White                  |    |      |
| Е    | 6   | Flex Insert           | 21-11/16" x 38-3/4"             |             | 60160038                                            | Flex Insert [9x16 Hole]               | PVC 3MM                | White                  |    |      |
| F    | 6   | Overlay Panel         | 2-7/16" x 39-1/16"              | 0.7         |                                                     | Cover Profile 16 Hole                 | PVC 3MM                | White                  |    | Τ    |
| G    | 4   | Overlay Panel         | 2-7/16" x 117-3/16"             | 2.0         |                                                     | Cover Profile 48 Hole                 | PVC 3MM                | White                  |    |      |
| G2   | 4   | Flex Graphic Insert   | 19-1/4" x 116-7/8"              | 15.6        |                                                     | Flex Insert - Graphic [8x48 Hole]     | PVC 3MM                | Graphic                |    | Т    |
| Н    | 2   | Overlay Graphic Panel | 39-1/16" x 0-1/8" x 117-3/16"   | 0           |                                                     | overlay side                          | PVC                    | Graphic                |    | Т    |
| Ι    | 1   | Overlay Graphic Panel | 26-15/16" x 0-1/2" x 112-11/16" | 0           |                                                     | Center Cutout                         | 1/2 foam               | graphics               |    | T    |
| J    | 2   | Overlay Graphic Panel | 41-1/2"                         | 0           |                                                     | front Cutout                          | 1/4 foam               | graphics               |    | Τ    |
|      | 2   | Furniture             | 12" x 12" x 28-1/4"             |             |                                                     | Village Charging Hub                  | Metal                  | White                  |    | Т    |
|      | 4   | Ottoman               | 17" x 17" x 18"                 |             |                                                     | Marche Swivel Ottoman, Gray Fabric    | Fabric                 | Gray                   |    | Τ    |
|      | 4   | Seating               | 28" x 25" x 18"                 |             |                                                     | Swanson Swivel Chair, White Vinyl     | Vinyl                  | White                  | 1  | T    |
|      | 2   | Soft Seating          | 73" x 34-1/2" x 29-1/2"         |             |                                                     | Allegro Sofa, Blue                    | Fabric                 | Blue                   |    | T    |
|      | 4   | Table                 | 20" x 20" x 20"                 |             |                                                     | Alondra End Table, Glass, Chrome      | Acrylic                | Clear                  |    | T    |
|      | 2   | Table                 | 47" x 24" x 16"                 |             |                                                     | Alondra Cocktail Table, Glass, Chrome | Acrylic                | Clear                  | 1  | Τ    |