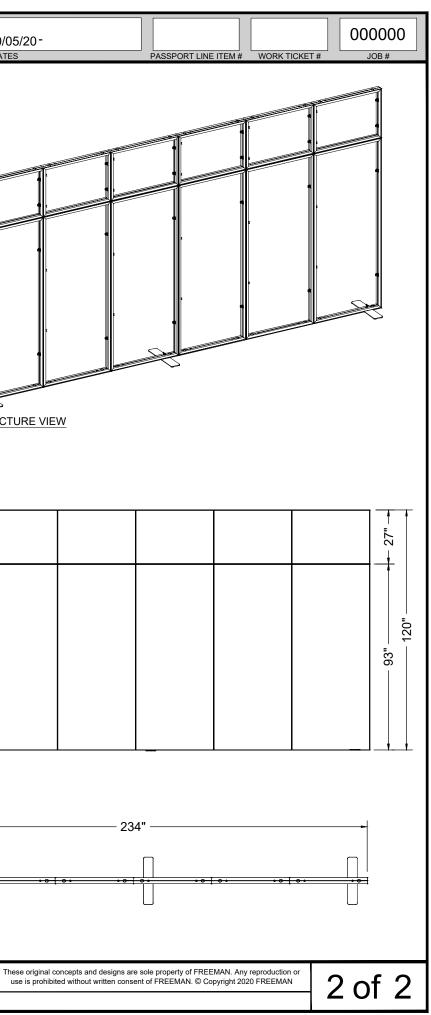

| 6M x 10ft SmartPanel Wall |     |              |                    |             |             |                              |          |        |
|---------------------------|-----|--------------|--------------------|-------------|-------------|------------------------------|----------|--------|
| I.D.                      | Qty | Туре         | Size               | Area (SqFt) | Part Number | Description                  | Material | Color  |
|                           | 12  | SP Accessory | 0" x 0" x 4"       |             | 58535       | SP STACKING BOLTS            | Aluminum | Silver |
|                           | 6   | SP FRAME     | 39" x 3-1/8" x 93" |             | 58480       | SP 39" X 93" FRAME           | Aluminum | Silver |
|                           | 6   | SP FRAME     | 39" x 3-1/8" x 27" |             | 58548       | SP 39" X 27" FRAME           | Aluminum | Silver |
|                           | 3   | SP Foot      | 23-5/8" x 4-15/16" | 0           | 58537       | SP 24" BASE                  | Aluminum | Silver |
| W1                        | 12  | SP PANEL     | 38-5/8" x 26-5/8"  | 7.14        |             | SP 39" X 27" PVC 3MM - White | PVC 3MM  | White  |
| W2                        | 12  | SP PANEL     | 38-5/8" x 92-5/8"  | 24.84       |             | SP 39" X 93" PVC 3MM - White | PVC 3MM  | White  |