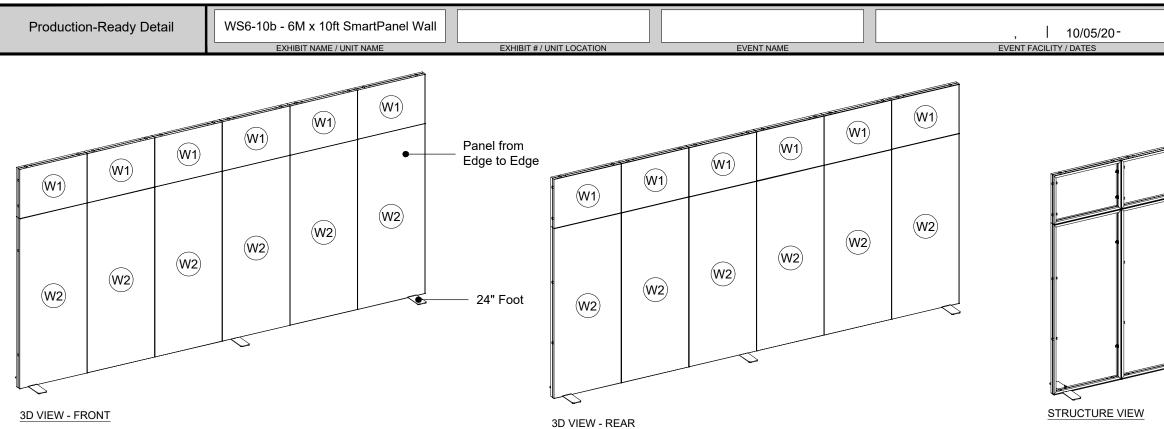

| Production-Ready Detail            | WS6-10b - 6M x 10ft SmartPanel Wall<br>EXHIBIT NAME / UNIT NAME | EXHIBIT # / UNIT LOCATION      | EVENT NAME                       |             | , l                                                                                                                                                                                                                                                                                                                                                                                                                                                                                                                                                                                                                                                                                                                                                                                                                                                                                                                                                                                                                                                                                                                                                                                                                                                                                                                                                                                                                                                                                                                                                                                                                                                                                                                                                                                                                                                                                                                                                                                                                                                                                                                            | 10/05/20-                    |
|------------------------------------|-----------------------------------------------------------------|--------------------------------|----------------------------------|-------------|--------------------------------------------------------------------------------------------------------------------------------------------------------------------------------------------------------------------------------------------------------------------------------------------------------------------------------------------------------------------------------------------------------------------------------------------------------------------------------------------------------------------------------------------------------------------------------------------------------------------------------------------------------------------------------------------------------------------------------------------------------------------------------------------------------------------------------------------------------------------------------------------------------------------------------------------------------------------------------------------------------------------------------------------------------------------------------------------------------------------------------------------------------------------------------------------------------------------------------------------------------------------------------------------------------------------------------------------------------------------------------------------------------------------------------------------------------------------------------------------------------------------------------------------------------------------------------------------------------------------------------------------------------------------------------------------------------------------------------------------------------------------------------------------------------------------------------------------------------------------------------------------------------------------------------------------------------------------------------------------------------------------------------------------------------------------------------------------------------------------------------|------------------------------|
|                                    |                                                                 |                                |                                  |             |                                                                                                                                                                                                                                                                                                                                                                                                                                                                                                                                                                                                                                                                                                                                                                                                                                                                                                                                                                                                                                                                                                                                                                                                                                                                                                                                                                                                                                                                                                                                                                                                                                                                                                                                                                                                                                                                                                                                                                                                                                                                                                                                |                              |
|                                    |                                                                 |                                |                                  |             |                                                                                                                                                                                                                                                                                                                                                                                                                                                                                                                                                                                                                                                                                                                                                                                                                                                                                                                                                                                                                                                                                                                                                                                                                                                                                                                                                                                                                                                                                                                                                                                                                                                                                                                                                                                                                                                                                                                                                                                                                                                                                                                                |                              |
|                                    |                                                                 |                                |                                  |             |                                                                                                                                                                                                                                                                                                                                                                                                                                                                                                                                                                                                                                                                                                                                                                                                                                                                                                                                                                                                                                                                                                                                                                                                                                                                                                                                                                                                                                                                                                                                                                                                                                                                                                                                                                                                                                                                                                                                                                                                                                                                                                                                |                              |
|                                    |                                                                 |                                |                                  |             |                                                                                                                                                                                                                                                                                                                                                                                                                                                                                                                                                                                                                                                                                                                                                                                                                                                                                                                                                                                                                                                                                                                                                                                                                                                                                                                                                                                                                                                                                                                                                                                                                                                                                                                                                                                                                                                                                                                                                                                                                                                                                                                                |                              |
|                                    |                                                                 |                                |                                  |             |                                                                                                                                                                                                                                                                                                                                                                                                                                                                                                                                                                                                                                                                                                                                                                                                                                                                                                                                                                                                                                                                                                                                                                                                                                                                                                                                                                                                                                                                                                                                                                                                                                                                                                                                                                                                                                                                                                                                                                                                                                                                                                                                |                              |
|                                    |                                                                 |                                |                                  |             |                                                                                                                                                                                                                                                                                                                                                                                                                                                                                                                                                                                                                                                                                                                                                                                                                                                                                                                                                                                                                                                                                                                                                                                                                                                                                                                                                                                                                                                                                                                                                                                                                                                                                                                                                                                                                                                                                                                                                                                                                                                                                                                                |                              |
|                                    |                                                                 |                                |                                  |             |                                                                                                                                                                                                                                                                                                                                                                                                                                                                                                                                                                                                                                                                                                                                                                                                                                                                                                                                                                                                                                                                                                                                                                                                                                                                                                                                                                                                                                                                                                                                                                                                                                                                                                                                                                                                                                                                                                                                                                                                                                                                                                                                |                              |
|                                    |                                                                 |                                |                                  |             |                                                                                                                                                                                                                                                                                                                                                                                                                                                                                                                                                                                                                                                                                                                                                                                                                                                                                                                                                                                                                                                                                                                                                                                                                                                                                                                                                                                                                                                                                                                                                                                                                                                                                                                                                                                                                                                                                                                                                                                                                                                                                                                                |                              |
|                                    |                                                                 |                                |                                  |             |                                                                                                                                                                                                                                                                                                                                                                                                                                                                                                                                                                                                                                                                                                                                                                                                                                                                                                                                                                                                                                                                                                                                                                                                                                                                                                                                                                                                                                                                                                                                                                                                                                                                                                                                                                                                                                                                                                                                                                                                                                                                                                                                |                              |
|                                    |                                                                 |                                |                                  |             |                                                                                                                                                                                                                                                                                                                                                                                                                                                                                                                                                                                                                                                                                                                                                                                                                                                                                                                                                                                                                                                                                                                                                                                                                                                                                                                                                                                                                                                                                                                                                                                                                                                                                                                                                                                                                                                                                                                                                                                                                                                                                                                                |                              |
|                                    |                                                                 |                                |                                  |             |                                                                                                                                                                                                                                                                                                                                                                                                                                                                                                                                                                                                                                                                                                                                                                                                                                                                                                                                                                                                                                                                                                                                                                                                                                                                                                                                                                                                                                                                                                                                                                                                                                                                                                                                                                                                                                                                                                                                                                                                                                                                                                                                |                              |
|                                    |                                                                 |                                |                                  |             |                                                                                                                                                                                                                                                                                                                                                                                                                                                                                                                                                                                                                                                                                                                                                                                                                                                                                                                                                                                                                                                                                                                                                                                                                                                                                                                                                                                                                                                                                                                                                                                                                                                                                                                                                                                                                                                                                                                                                                                                                                                                                                                                |                              |
|                                    |                                                                 |                                |                                  |             |                                                                                                                                                                                                                                                                                                                                                                                                                                                                                                                                                                                                                                                                                                                                                                                                                                                                                                                                                                                                                                                                                                                                                                                                                                                                                                                                                                                                                                                                                                                                                                                                                                                                                                                                                                                                                                                                                                                                                                                                                                                                                                                                |                              |
|                                    |                                                                 |                                |                                  |             |                                                                                                                                                                                                                                                                                                                                                                                                                                                                                                                                                                                                                                                                                                                                                                                                                                                                                                                                                                                                                                                                                                                                                                                                                                                                                                                                                                                                                                                                                                                                                                                                                                                                                                                                                                                                                                                                                                                                                                                                                                                                                                                                |                              |
|                                    |                                                                 |                                |                                  |             |                                                                                                                                                                                                                                                                                                                                                                                                                                                                                                                                                                                                                                                                                                                                                                                                                                                                                                                                                                                                                                                                                                                                                                                                                                                                                                                                                                                                                                                                                                                                                                                                                                                                                                                                                                                                                                                                                                                                                                                                                                                                                                                                |                              |
|                                    |                                                                 |                                |                                  |             |                                                                                                                                                                                                                                                                                                                                                                                                                                                                                                                                                                                                                                                                                                                                                                                                                                                                                                                                                                                                                                                                                                                                                                                                                                                                                                                                                                                                                                                                                                                                                                                                                                                                                                                                                                                                                                                                                                                                                                                                                                                                                                                                |                              |
|                                    |                                                                 |                                |                                  |             |                                                                                                                                                                                                                                                                                                                                                                                                                                                                                                                                                                                                                                                                                                                                                                                                                                                                                                                                                                                                                                                                                                                                                                                                                                                                                                                                                                                                                                                                                                                                                                                                                                                                                                                                                                                                                                                                                                                                                                                                                                                                                                                                |                              |
|                                    |                                                                 |                                |                                  |             |                                                                                                                                                                                                                                                                                                                                                                                                                                                                                                                                                                                                                                                                                                                                                                                                                                                                                                                                                                                                                                                                                                                                                                                                                                                                                                                                                                                                                                                                                                                                                                                                                                                                                                                                                                                                                                                                                                                                                                                                                                                                                                                                |                              |
|                                    |                                                                 |                                |                                  |             |                                                                                                                                                                                                                                                                                                                                                                                                                                                                                                                                                                                                                                                                                                                                                                                                                                                                                                                                                                                                                                                                                                                                                                                                                                                                                                                                                                                                                                                                                                                                                                                                                                                                                                                                                                                                                                                                                                                                                                                                                                                                                                                                |                              |
|                                    |                                                                 |                                |                                  |             | 1700 - 170 - 170 - 170 - 170 - 170 - 170 - 170 - 170 - 170 - 170 - 170 - 170 - 170 - 170 - 170 - 170 - 170 - 170 - 170 - 170 - 170 - 170 - 170 - 170 - 170 - 170 - 170 - 170 - 170 - 170 - 170 - 170 - 170 - 170 - 170 - 170 - 170 - 170 - 170 - 170 - 170 - 170 - 170 - 170 - 170 - 170 - 170 - 170 - 170 - 170 - 170 - 170 - 170 - 170 - 170 - 170 - 170 - 170 - 170 - 170 - 170 - 170 - 170 - 170 - 170 - 170 - 170 - 170 - 170 - 170 - 170 - 170 - 170 - 170 - 170 - 170 - 170 - 170 - 170 - 170 - 170 - 170 - 170 - 170 - 170 - 170 - 170 - 170 - 170 - 170 - 170 - 170 - 170 - 170 - 170 - 170 - 170 - 170 - 170 - 170 - 170 - 170 - 170 - 170 - 170 - 170 - 170 - 170 - 170 - 170 - 170 - 170 - 170 - 170 - 170 - 170 - 170 - 170 - 170 - 170 - 170 - 170 - 170 - 170 - 170 - 170 - 170 - 170 - 170 - 170 - 170 - 170 - 170 - 170 - 170 - 170 - 170 - 170 - 170 - 170 - 170 - 170 - 170 - 170 - 170 - 170 - 170 - 170 - 170 - 170 - 170 - 170 - 170 - 170 - 170 - 170 - 170 - 170 - 170 - 170 - 170 - 170 - 170 - 170 - 170 - 170 - 170 - 170 - 170 - 170 - 170 - 170 - 170 - 170 - 170 - 170 - 170 - 170 - 170 - 170 - 170 - 170 - 170 - 170 - 170 - 170 - 170 - 170 - 170 - 170 - 170 - 170 - 170 - 170 - 170 - 170 - 170 - 170 - 170 - 170 - 170 - 170 - 170 - 170 - 170 - 170 - 170 - 170 - 170 - 170 - 170 - 170 - 170 - 170 - 170 - 170 - 170 - 170 - 170 - 170 - 170 - 170 - 170 - 170 - 170 - 170 - 170 - 170 - 170 - 170 - 170 - 170 - 170 - 170 - 170 - 170 - 170 - 170 - 170 - 170 - 170 - 170 - 170 - 170 - 170 - 170 - 170 - 170 - 170 - 170 - 170 - 170 - 170 - 170 - 170 - 170 - 170 - 170 - 170 - 170 - 170 - 170 - 170 - 170 - 170 - 170 - 170 - 170 - 170 - 170 - 170 - 170 - 170 - 170 - 170 - 170 - 170 - 170 - 170 - 170 - 170 - 170 - 170 - 170 - 170 - 170 - 170 - 170 - 170 - 170 - 170 - 170 - 170 - 170 - 170 - 170 - 170 - 170 - 170 - 170 - 170 - 170 - 170 - 170 - 170 - 170 - 170 - 170 - 170 - 170 - 170 - 170 - 170 - 170 - 170 - 170 - 170 - 170 - 170 - 170 - 170 - 170 - 170 - 170 - 170 - 170 - 170 - 170 - 170 - 170 - 170 - 170 - 170 - 170 - 170 - 170 - 170 - 170 - 170 - 170 - |                              |
|                                    |                                                                 |                                |                                  |             |                                                                                                                                                                                                                                                                                                                                                                                                                                                                                                                                                                                                                                                                                                                                                                                                                                                                                                                                                                                                                                                                                                                                                                                                                                                                                                                                                                                                                                                                                                                                                                                                                                                                                                                                                                                                                                                                                                                                                                                                                                                                                                                                |                              |
|                                    |                                                                 |                                |                                  |             |                                                                                                                                                                                                                                                                                                                                                                                                                                                                                                                                                                                                                                                                                                                                                                                                                                                                                                                                                                                                                                                                                                                                                                                                                                                                                                                                                                                                                                                                                                                                                                                                                                                                                                                                                                                                                                                                                                                                                                                                                                                                                                                                |                              |
|                                    |                                                                 |                                |                                  |             |                                                                                                                                                                                                                                                                                                                                                                                                                                                                                                                                                                                                                                                                                                                                                                                                                                                                                                                                                                                                                                                                                                                                                                                                                                                                                                                                                                                                                                                                                                                                                                                                                                                                                                                                                                                                                                                                                                                                                                                                                                                                                                                                |                              |
|                                    |                                                                 |                                |                                  |             |                                                                                                                                                                                                                                                                                                                                                                                                                                                                                                                                                                                                                                                                                                                                                                                                                                                                                                                                                                                                                                                                                                                                                                                                                                                                                                                                                                                                                                                                                                                                                                                                                                                                                                                                                                                                                                                                                                                                                                                                                                                                                                                                |                              |
| FREEMAN                            | Business Development Mgr: Client Solutions Mgr:                 | Designer:                      | Detailer:                        | Last Saved: | 20 11:33 PM A                                                                                                                                                                                                                                                                                                                                                                                                                                                                                                                                                                                                                                                                                                                                                                                                                                                                                                                                                                                                                                                                                                                                                                                                                                                                                                                                                                                                                                                                                                                                                                                                                                                                                                                                                                                                                                                                                                                                                                                                                                                                                                                  |                              |
| INNOVATION DEDICATED TO YOUR BRAND | File Name/Path: C:\_Vault\Design Library\Event Collecti         | ion 2.0\Components\CAD\Walls\W | /S6-10b - 6M x 10ft SmartPanel V |             | .0 11.33 PM A                                                                                                                                                                                                                                                                                                                                                                                                                                                                                                                                                                                                                                                                                                                                                                                                                                                                                                                                                                                                                                                                                                                                                                                                                                                                                                                                                                                                                                                                                                                                                                                                                                                                                                                                                                                                                                                                                                                                                                                                                                                                                                                  | use is prohibited without wr |

## FRONT ELEVATION

Scale: 1/4" = 1'-0"