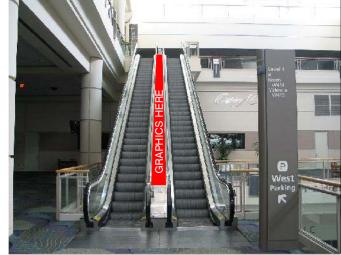

**REVISION DATE:** 

BOOTH COUNT

## ORANGE COUNTY CONVENTION CENTER ORLANDO, FLORIDA





BLDG. LEGEND:

## FREEMAN

DRAWING STARTED: 5/20/2010 FILE PATH:

DRAWING NAME:

HALL NAME: WEST BLDG- LEVEL 3 - #15 JOB NUMBER:

ACCT. EXEC.:

NOT TO SCALE

## DISCLAIMER

EVERY EFFORT HAS BEEN MADE TO ENSURE THE ACCURACY OF ALL INFORMATION CONTAINED ON THIS FLOORPLAN. HOWEVER NO WARRANTIES, EITHER EXPRESSED OR IMPLIED ARE MADE WITH RESPECT TO THIS FLOORPLAN. IF THE LOCATION OF BUILDING COLUMNS, UTILITIES ON OTHER ARCHITECTURAL COMPONENTS OF THE FACILITY IS A CONSIDERATION IN THE CONSTRUCTION OR USAGE OF AN EXHIBIT, IT IS THE SOLE RESPONSIBILITY OF THE EXILITY TO VERIFY ALL DIMENSIONS AND LOCATIONS. °COPYRIGHT 2007, REREMAN CO. ALL RIGHTS RESERVED.

## WEST BUILDING LEVEL THREE - ESCALATOR #15

> ESCALATOR CENTER STEEL SURFACE