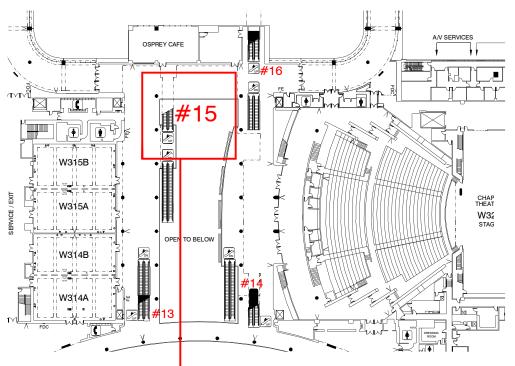

## ORANGE COUNTY CONVENTION CENTER ORLANDO, FLORIDA

BLDG. LEGEND:

## FREEMAN

DRAWING STARTED: 5/20/2010 FILE PATH:

DRAWING NAME:

HALL NAME: WEST BLDG- LEVEL 3 - #15 JOB NUMBER:

ACCT. EXEC.:

NOT TO SCALE

## WEST BUILDING LEVEL THREE - ESCALATOR #15

> ESCALATOR CENTER STEEL SURFACE