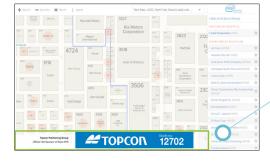

# Individual Hall Floor Plan Sponsorship - \$2,500

Includes the Level 3 Package
728x90 pixel image (1456x180 pixel image required for upload)
Guaranteed #1 listing in the category