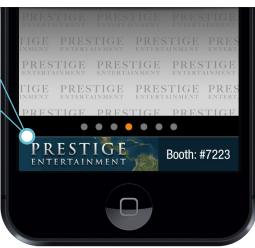

One (1) static banner at the bottom of all mobile pages Banners link to your mobile listing for lead capture (must be jpg or gif files, sized at 1242 x 195; we'll shrink to fit various screen sizes)