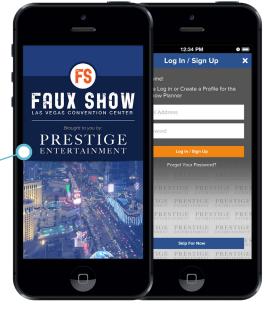

#### Overall Exclusive Sponsorship - \$10,000

One (1) full-screen static content image viewed when initially opening the App

One (1) static banner at the bottom of all mobile pages Banners link to your mobile listing for lead capture (must be jpg or gif files, sized at 1242 x 195; we'll shrink to fit various screen sizes)