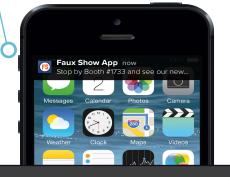

### Push Notifications - \$1,500 Each (4 per day)

#### Push Notifications are pushed based on a scheduled date/time

One (1) push-notification message to ALL mobile app users that allow notifications. Messages will also appear in a messages section

Subject: 20 characters

Push Notification: 60 characters

Full Length Message: Unlimited (we recommend clear and concise)

Trent Hoffman – Exhibitor Engagement Manager 513.527.8848 | thoffman@mapyourshow.com