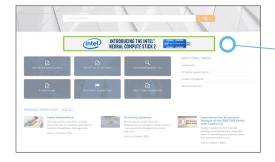

#### Directory Home Page Banner - \$4,000

O 1940x180 pixel image on the online directory home page or 600x500 pixel image for smaller screens (mobile/tablet) (1940x180 & 600x500 pixel image required for upload)