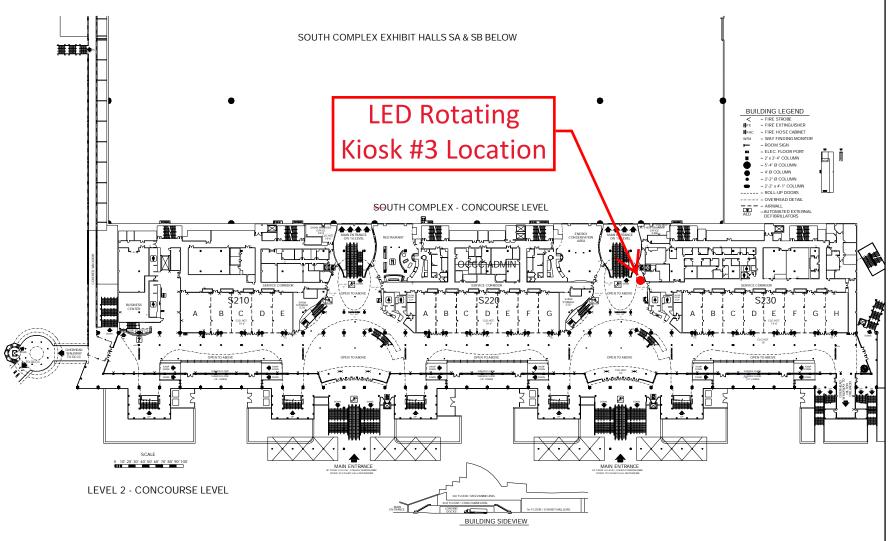

## ORANGE COUNTY CONVENTION CENTER ORLANDO, FLORIDA







REVISION DATE:

**BOOTH COUNT** 

BLDG. LEGEND:

## FREEMAN

DRAWING STARTED: 12/13/2011

FILE PATH:

DRAWING NAME:

HALL NAME: SOUTH-LEVEL 2

JOB NUMBER:

ACCT. EXEC.:

## NOT TO SCALE

## DISCLAIMER

EVERY EFFORT HAS BEEN MADE TO ENSURE THE ACCURACY OF ALL INFORMATION CONTAINED ON THIS FLOORPLAN. HOWEVER NO WARRANTIES, EITHER EXPRESSED ON IMPLIED ARE MADE WITH RESPECT TO THIS FLOORPLAN. IN THE LOCATION OF BUILDING COLUMNS, UTILITIES OR OTHER ARCHITECTURAL COMPONENTS OF THE FACILITY IS A CONSIDERATION IN THE CONSTRUCTION OR USAGE OF AN EXHIBIT, IT STHE SOLE RESPONSIBILITY OF THE EXHIBIT OR TO PHYSICALLY INSPECT THE FACILITY TO

COPYRIGHT 2007, FREEMAN CO.