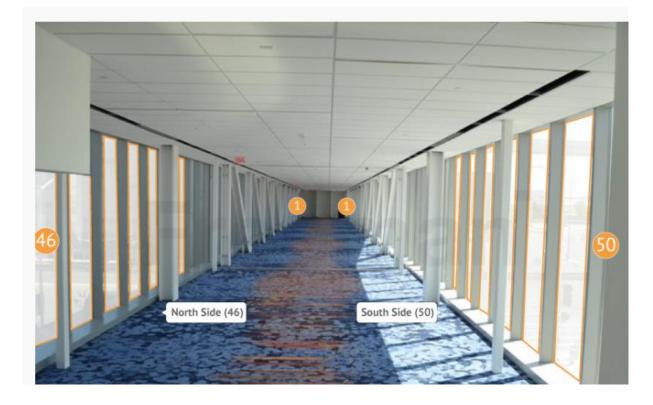

# WESTHALL NORTHHALL SKYWALK

## NORTH HALL TO WEST HALL SKYWALK \$2,900 PER PANEL

This view is from the West Hall walking towards the North Hall.

There are 8 windows on each side that are unobstructed by structural beams that provide a clear position for a window cling.

## WEST HALL TO NORTH HALL SKYWALK \$2,900 PER PANEL

This is the North side of the skywalk – on your left as you are walking from West Hall to North Hall. There are the exact mirror of windows on the South side (right side) too.

There are approximately 8 windows on each side that are unobstructed by structural beams that provide a clear position for a window cling.