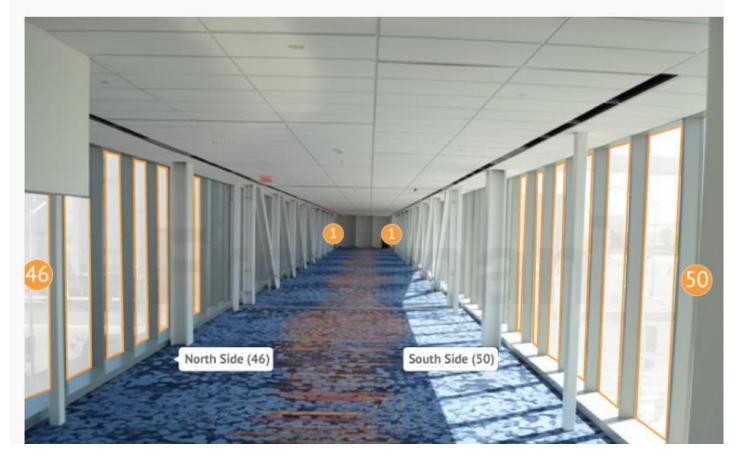

# WESTHALL NORTHHALL SKYWALK

## NORTH HALL TO WEST HALL SKYWALK \$2,900 PER PANEL

This view is from the West Hall walking towards the North Hall.

There are 8 windows on each side that are unobstructed by structural beams that provide a clear position for a window cling.

## WEST HALL TO NORTH HALL SKYWALK \$2,900 PER PANEL

This is the North side of the skywalk – on your left as you are walking from West Hall to North Hall. There are the exact mirror of windows on the South side (right side) too.

There are approximately 8 windows on each side that are unobstructed by structural beams that provide a clear position for a window cling.