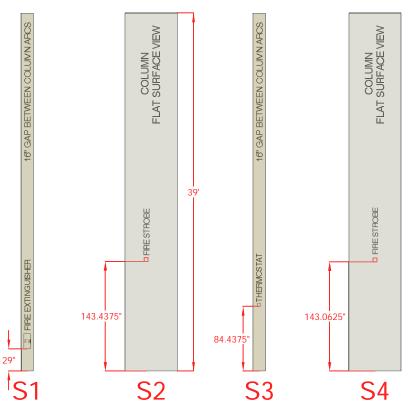

GAP BETWEEN COLUNN ARCS

<u>0</u>

COLUMN FLAT SURFACE VIEW

FIRESTROBE

**S8** 

144.1875"

DRAWING STARTED: 12/27/2013 GH-SERDC FILE PATH:

O:\Design\Perm\BUILDI 2\Columns\South Hall-Columns.dwg