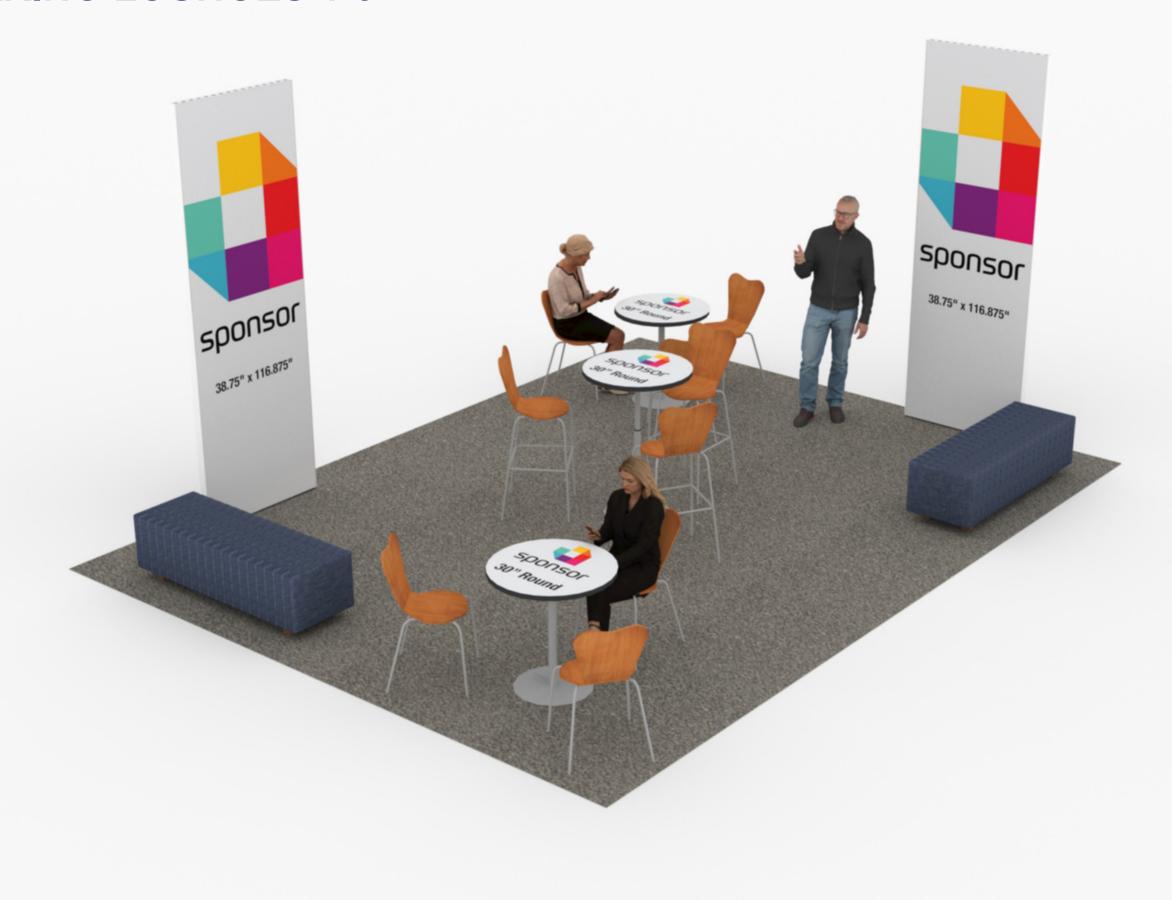

## **NETWORKING LOUNGES 1-3**

job#

524437

Date

Jul 21, 2023

FRONT ELEVATION FRONT ISOMETRIC VIEW

| Not For Production |     |                       |                                           |             |                         |                                               |          |                         |                   |               |        |
|--------------------|-----|-----------------------|-------------------------------------------|-------------|-------------------------|-----------------------------------------------|----------|-------------------------|-------------------|---------------|--------|
| I.D.               | Qty | Туре                  | Size                                      | Area (SqFt) | Part Number             | Description                                   | Material | Color                   | Notes             | Low Inv.      | Weight |
|                    | 2   | FLEX Frame-Straight   | 39-1/16" x 117-3/16" (39.062" x 117.188") |             | 60400044                | Straight Frame 16 Hole x 48 Hole              | Aluminum | Silver                  | SF16480001        |               | 42.02  |
| BM                 | 4   | FLEX Acc-Base Plate   | 7-5/16" x 24-7/16" x 0-7/16"              |             | 60440082                | BASE PLATE MEDIUM                             | Steel    | Silver                  |                   |               | 50.24  |
| C10                | 4   | FLEX Part-Connector   | Standard                                  |             | 60440047                | MANUAL M8 PIN CONNECTOR                       | Aluminum | Silver                  | CO90120480066MKII |               | 0.88   |
| Α                  | 4   | FLEX Insert Graphic   | 38-3/4" x 116-7/8" (38.75" x 116.875")    | 31.5        | < <custom>&gt;</custom> | FLEX Insert Graphic - Graphic                 | PVC 3MM  | Graphic                 | w/ Female Velcro  |               |        |
| O48                | 4   | Overlay Panel         | 2-7/16" x 117-3/16"                       | 2.0         | < <custom>&gt;</custom> | Cover Profile 48 Hole                         | PVC 3MM  | White                   |                   |               |        |
| В                  | 3   | Overlay Graphic Panel | 30" DIA                                   | 0           | < <custom>&gt;</custom> | table Graphic                                 | Vinyl    | table Graphic           |                   |               |        |
|                    | 6   | Accent Chair          | 18" x 19" x 34"                           |             | < <custom>&gt;</custom> | Laguna Chair                                  | Laminate | Wilson Art Fusion Maple |                   |               |        |
|                    | 3   | Barstool              | 18" x 20" x 47"                           |             | < <custom>&gt;</custom> | Laguna Barstool                               | Laminate | Wilson Art Fusion Maple |                   |               |        |
|                    | 2   | Ottoman               | 60" x 20" x 18"                           |             | < <custom>&gt;</custom> | Beverly Bench Ottoman, Ocean Blue Fabric      | Fabric   | Ocean Blue              |                   |               |        |
|                    | 2   | Table                 | 30" x 30" x 29"                           |             | < <custom>&gt;</custom> | 30" Round Cafe Table w/ Hydraulic Base, Black | Laminate | Black                   |                   |               |        |
|                    | 1   | Table                 | 30" x 30" x 45"                           |             | < <custom>&gt;</custom> | 30" Round Bar Table w/ Hydraulic Base, Black  | Laminate | Black                   |                   |               |        |
|                    |     |                       | Total Area:                               | 33.50       |                         |                                               |          |                         |                   | Total Weight: | 93.14  |