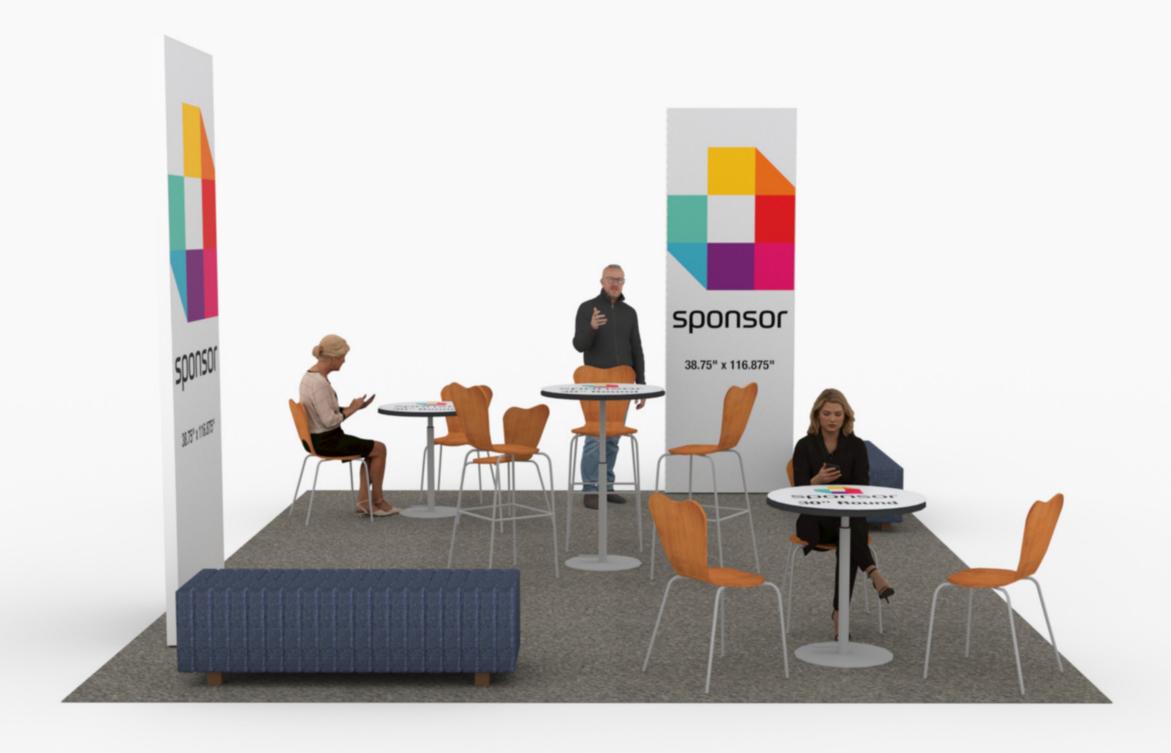

## **NETWORKING LOUNGES 1-3**

job#

524437

Date

Jul 21, 2023

FRONT ELEVATION FRONT ISOMETRIC VIEW

| Not For Production |     |                       |                                           |             |                         |                                               |          |                         |                   |               |        |
|--------------------|-----|-----------------------|-------------------------------------------|-------------|-------------------------|-----------------------------------------------|----------|-------------------------|-------------------|---------------|--------|
| I.D.               | Qty | Туре                  | Size                                      | Area (SqFt) | Part Number             | Description                                   | Material | Color                   | Notes             | Low Inv.      | Weight |
|                    | 2   | FLEX Frame-Straight   | 39-1/16" x 117-3/16" (39.062" x 117.188") |             | 60400044                | Straight Frame 16 Hole x 48 Hole              | Aluminum | Silver                  | SF16480001        |               | 42.02  |
| BM                 | 4   | FLEX Acc-Base Plate   | 7-5/16" x 24-7/16" x 0-7/16"              |             | 60440082                | BASE PLATE MEDIUM                             | Steel    | Silver                  |                   |               | 50.24  |
| C10                | 4   | FLEX Part-Connector   | Standard                                  |             | 60440047                | MANUAL M8 PIN CONNECTOR                       | Aluminum | Silver                  | CO90120480066MKII |               | 0.88   |
| Α                  | 4   | FLEX Insert Graphic   | 38-3/4" x 116-7/8" (38.75" x 116.875")    | 31.5        | < <custom>&gt;</custom> | FLEX Insert Graphic - Graphic                 | PVC 3MM  | Graphic                 | w/ Female Velcro  |               |        |
| O48                | 4   | Overlay Panel         | 2-7/16" x 117-3/16"                       | 2.0         | < <custom>&gt;</custom> | Cover Profile 48 Hole                         | PVC 3MM  | White                   |                   |               |        |
| В                  | 3   | Overlay Graphic Panel | 30" DIA                                   | 0           | < <custom>&gt;</custom> | table Graphic                                 | Vinyl    | table Graphic           |                   |               |        |
|                    | 6   | Accent Chair          | 18" x 19" x 34"                           |             | < <custom>&gt;</custom> | Laguna Chair                                  | Laminate | Wilson Art Fusion Maple |                   |               |        |
|                    | 3   | Barstool              | 18" x 20" x 47"                           |             | < <custom>&gt;</custom> | Laguna Barstool                               | Laminate | Wilson Art Fusion Maple |                   |               |        |
|                    | 2   | Ottoman               | 60" x 20" x 18"                           |             | < <custom>&gt;</custom> | Beverly Bench Ottoman, Ocean Blue Fabric      | Fabric   | Ocean Blue              |                   |               |        |
|                    | 2   | Table                 | 30" x 30" x 29"                           |             | < <custom>&gt;</custom> | 30" Round Cafe Table w/ Hydraulic Base, Black | Laminate | Black                   |                   |               |        |
|                    | 1   | Table                 | 30" x 30" x 45"                           |             | < <custom>&gt;</custom> | 30" Round Bar Table w/ Hydraulic Base, Black  | Laminate | Black                   |                   |               |        |
|                    |     |                       | Total Area:                               | 33.50       |                         |                                               |          |                         |                   | Total Weight: | 93.14  |