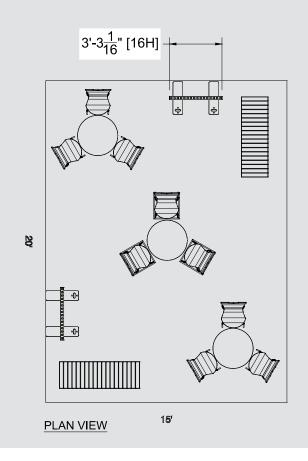

## **NETWORKING LOUNGES 1-3**

job#

524437

Date

Jul 21, 2023

FRONT ELEVATION FRONT ISOMETRIC VIEW

| Not For Production |     |                       |                                           |             |                         |                                               |          |                         |                   |               |        |
|--------------------|-----|-----------------------|-------------------------------------------|-------------|-------------------------|-----------------------------------------------|----------|-------------------------|-------------------|---------------|--------|
| I.D.               | Qty | Туре                  | Size                                      | Area (SqFt) | Part Number             | Description                                   | Material | Color                   | Notes             | Low Inv.      | Weight |
|                    | 2   | FLEX Frame-Straight   | 39-1/16" x 117-3/16" (39.062" x 117.188") |             | 60400044                | Straight Frame 16 Hole x 48 Hole              | Aluminum | Silver                  | SF16480001        |               | 42.02  |
| BM                 | 4   | FLEX Acc-Base Plate   | 7-5/16" x 24-7/16" x 0-7/16"              |             | 60440082                | BASE PLATE MEDIUM                             | Steel    | Silver                  |                   |               | 50.24  |
| C10                | 4   | FLEX Part-Connector   | Standard                                  |             | 60440047                | MANUAL M8 PIN CONNECTOR                       | Aluminum | Silver                  | CO90120480066MKII |               | 0.88   |
| Α                  | 4   | FLEX Insert Graphic   | 38-3/4" x 116-7/8" (38.75" x 116.875")    | 31.5        | < <custom>&gt;</custom> | FLEX Insert Graphic - Graphic                 | PVC 3MM  | Graphic                 | w/ Female Velcro  |               |        |
| O48                | 4   | Overlay Panel         | 2-7/16" x 117-3/16"                       | 2.0         | < <custom>&gt;</custom> | Cover Profile 48 Hole                         | PVC 3MM  | White                   |                   |               |        |
| В                  | 3   | Overlay Graphic Panel | 30" DIA                                   | 0           | < <custom>&gt;</custom> | table Graphic                                 | Vinyl    | table Graphic           |                   |               |        |
|                    | 6   | Accent Chair          | 18" x 19" x 34"                           |             | < <custom>&gt;</custom> | Laguna Chair                                  | Laminate | Wilson Art Fusion Maple |                   |               |        |
|                    | 3   | Barstool              | 18" x 20" x 47"                           |             | < <custom>&gt;</custom> | Laguna Barstool                               | Laminate | Wilson Art Fusion Maple |                   |               |        |
|                    | 2   | Ottoman               | 60" x 20" x 18"                           |             | < <custom>&gt;</custom> | Beverly Bench Ottoman, Ocean Blue Fabric      | Fabric   | Ocean Blue              |                   |               |        |
|                    | 2   | Table                 | 30" x 30" x 29"                           |             | < <custom>&gt;</custom> | 30" Round Cafe Table w/ Hydraulic Base, Black | Laminate | Black                   |                   |               |        |
|                    | 1   | Table                 | 30" x 30" x 45"                           |             | < <custom>&gt;</custom> | 30" Round Bar Table w/ Hydraulic Base, Black  | Laminate | Black                   |                   |               |        |
|                    |     |                       | Total Area:                               | 33.50       |                         |                                               |          |                         |                   | Total Weight: | 93.14  |