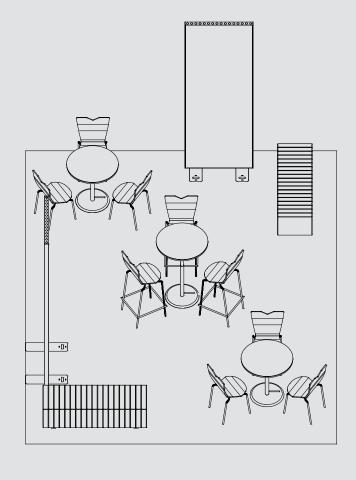

## **NETWORKING LOUNGES 1-3**

job#

524437

Date

Jul 21, 2023

FRONT ELEVATION FRONT ISOMETRIC VIEW

| Not For Production |     |                       |                                           |             |                         |                                               |          |                         |                   |               |        |
|--------------------|-----|-----------------------|-------------------------------------------|-------------|-------------------------|-----------------------------------------------|----------|-------------------------|-------------------|---------------|--------|
| I.D.               | Qty | Туре                  | Size                                      | Area (SqFt) | Part Number             | Description                                   | Material | Color                   | Notes             | Low Inv.      | Weight |
|                    | 2   | FLEX Frame-Straight   | 39-1/16" x 117-3/16" (39.062" x 117.188") |             | 60400044                | Straight Frame 16 Hole x 48 Hole              | Aluminum | Silver                  | SF16480001        |               | 42.02  |
| BM                 | 4   | FLEX Acc-Base Plate   | 7-5/16" x 24-7/16" x 0-7/16"              |             | 60440082                | BASE PLATE MEDIUM                             | Steel    | Silver                  |                   |               | 50.24  |
| C10                | 4   | FLEX Part-Connector   | Standard                                  |             | 60440047                | MANUAL M8 PIN CONNECTOR                       | Aluminum | Silver                  | CO90120480066MKII |               | 0.88   |
| Α                  | 4   | FLEX Insert Graphic   | 38-3/4" x 116-7/8" (38.75" x 116.875")    | 31.5        | < <custom>&gt;</custom> | FLEX Insert Graphic - Graphic                 | PVC 3MM  | Graphic                 | w/ Female Velcro  |               |        |
| O48                | 4   | Overlay Panel         | 2-7/16" x 117-3/16"                       | 2.0         | < <custom>&gt;</custom> | Cover Profile 48 Hole                         | PVC 3MM  | White                   |                   |               |        |
| В                  | 3   | Overlay Graphic Panel | 30" DIA                                   | 0           | < <custom>&gt;</custom> | table Graphic                                 | Vinyl    | table Graphic           |                   |               |        |
|                    | 6   | Accent Chair          | 18" x 19" x 34"                           |             | < <custom>&gt;</custom> | Laguna Chair                                  | Laminate | Wilson Art Fusion Maple |                   |               |        |
|                    | 3   | Barstool              | 18" x 20" x 47"                           |             | < <custom>&gt;</custom> | Laguna Barstool                               | Laminate | Wilson Art Fusion Maple |                   |               |        |
|                    | 2   | Ottoman               | 60" x 20" x 18"                           |             | < <custom>&gt;</custom> | Beverly Bench Ottoman, Ocean Blue Fabric      | Fabric   | Ocean Blue              |                   |               |        |
|                    | 2   | Table                 | 30" x 30" x 29"                           |             | < <custom>&gt;</custom> | 30" Round Cafe Table w/ Hydraulic Base, Black | Laminate | Black                   |                   |               |        |
|                    | 1   | Table                 | 30" x 30" x 45"                           |             | < <custom>&gt;</custom> | 30" Round Bar Table w/ Hydraulic Base, Black  | Laminate | Black                   |                   |               |        |
|                    |     |                       | Total Area:                               | 33.50       |                         |                                               |          |                         |                   | Total Weight: | 93.14  |