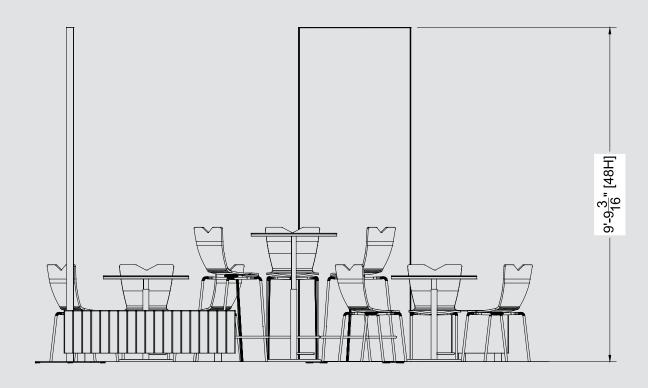

## **NETWORKING LOUNGES 1-3**

job#

524437

Date

Jul 21, 2023

FRONT ELEVATION FRONT ISOMETRIC VIEW

| Not For Production |     |                       |                                           |             |                         |                                               |          |                         |                   |               |        |
|--------------------|-----|-----------------------|-------------------------------------------|-------------|-------------------------|-----------------------------------------------|----------|-------------------------|-------------------|---------------|--------|
| I.D.               | Qty | Туре                  | Size                                      | Area (SqFt) | Part Number             | Description                                   | Material | Color                   | Notes             | Low Inv.      | Weight |
|                    | 2   | FLEX Frame-Straight   | 39-1/16" x 117-3/16" (39.062" x 117.188") |             | 60400044                | Straight Frame 16 Hole x 48 Hole              | Aluminum | Silver                  | SF16480001        |               | 42.02  |
| BM                 | 4   | FLEX Acc-Base Plate   | 7-5/16" x 24-7/16" x 0-7/16"              |             | 60440082                | BASE PLATE MEDIUM                             | Steel    | Silver                  |                   |               | 50.24  |
| C10                | 4   | FLEX Part-Connector   | Standard                                  |             | 60440047                | MANUAL M8 PIN CONNECTOR                       | Aluminum | Silver                  | CO90120480066MKII |               | 0.88   |
| Α                  | 4   | FLEX Insert Graphic   | 38-3/4" x 116-7/8" (38.75" x 116.875")    | 31.5        | < <custom>&gt;</custom> | FLEX Insert Graphic - Graphic                 | PVC 3MM  | Graphic                 | w/ Female Velcro  |               |        |
| O48                | 4   | Overlay Panel         | 2-7/16" x 117-3/16"                       | 2.0         | < <custom>&gt;</custom> | Cover Profile 48 Hole                         | PVC 3MM  | White                   |                   |               |        |
| В                  | 3   | Overlay Graphic Panel | 30" DIA                                   | 0           | < <custom>&gt;</custom> | table Graphic                                 | Vinyl    | table Graphic           |                   |               |        |
|                    | 6   | Accent Chair          | 18" x 19" x 34"                           |             | < <custom>&gt;</custom> | Laguna Chair                                  | Laminate | Wilson Art Fusion Maple |                   |               |        |
|                    | 3   | Barstool              | 18" x 20" x 47"                           |             | < <custom>&gt;</custom> | Laguna Barstool                               | Laminate | Wilson Art Fusion Maple |                   |               |        |
|                    | 2   | Ottoman               | 60" x 20" x 18"                           |             | < <custom>&gt;</custom> | Beverly Bench Ottoman, Ocean Blue Fabric      | Fabric   | Ocean Blue              |                   |               |        |
|                    | 2   | Table                 | 30" x 30" x 29"                           |             | < <custom>&gt;</custom> | 30" Round Cafe Table w/ Hydraulic Base, Black | Laminate | Black                   |                   |               |        |
|                    | 1   | Table                 | 30" x 30" x 45"                           |             | < <custom>&gt;</custom> | 30" Round Bar Table w/ Hydraulic Base, Black  | Laminate | Black                   |                   |               |        |
|                    |     |                       | Total Area:                               | 33.50       |                         |                                               |          |                         |                   | Total Weight: | 93.14  |