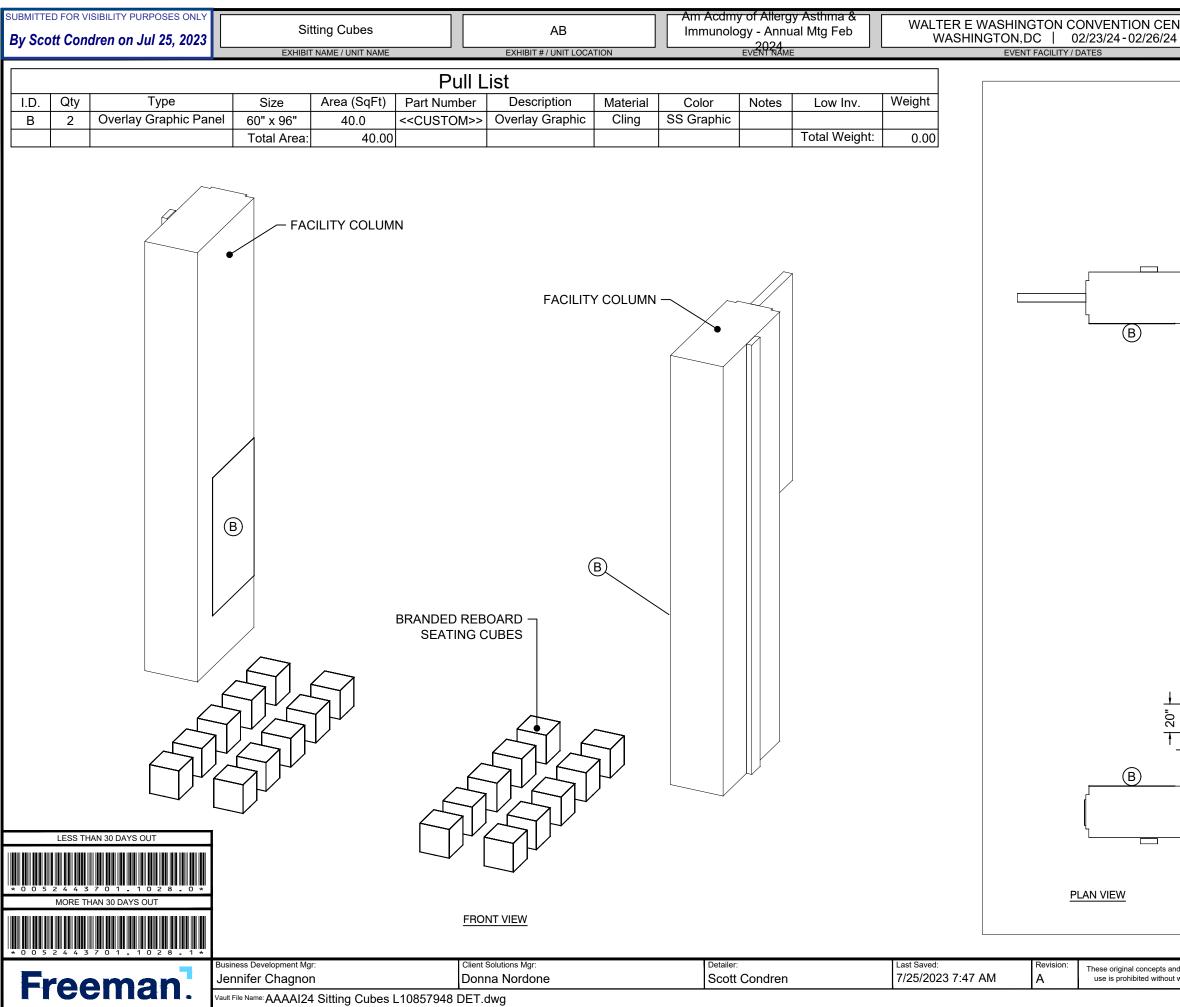

| NTER<br>4                                |                                 | 7948<br>LINE ITEM #             | WORK TIC                     | CKET #          | 524437<br><sub>JOB #</sub> |   |
|------------------------------------------|---------------------------------|---------------------------------|------------------------------|-----------------|----------------------------|---|
|                                          |                                 |                                 |                              |                 |                            |   |
|                                          |                                 |                                 |                              |                 |                            |   |
|                                          |                                 |                                 |                              |                 |                            |   |
|                                          |                                 |                                 |                              |                 |                            |   |
|                                          |                                 |                                 |                              |                 |                            |   |
|                                          |                                 |                                 |                              |                 |                            |   |
|                                          |                                 |                                 |                              |                 |                            |   |
|                                          |                                 |                                 |                              |                 |                            |   |
|                                          |                                 |                                 |                              |                 |                            |   |
|                                          |                                 |                                 |                              |                 |                            |   |
|                                          |                                 |                                 |                              |                 |                            |   |
|                                          |                                 |                                 |                              |                 |                            |   |
|                                          |                                 |                                 |                              |                 |                            |   |
| nd designs are so<br>t written consent o | le property of f<br>of FREEMAN. | -REEMAN. Any<br>© Copyright 202 | reproduction c<br>23 FREEMAN | <sup>or</sup> 1 | of 4                       | 1 |