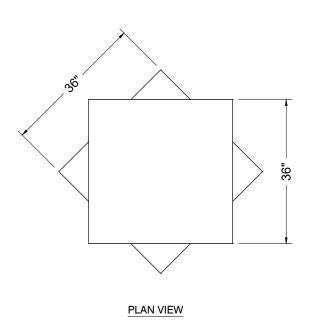

### 3' NON HANGING CUBE

ISOMETRIC VIEW

MOCK UP

FOLD BOTH PANEL B'S ACCORDINGLY TO FORM 3' x 3' CUBE (ALL FLAPS ARE 3").

ATTACH TOP PANEL USING HOT GLUE

INSERT TRIANGULAR PIECES & USE HOT GLUE TO SECURE PANEL B FLAPS AND TRIANGLES IN PLACE