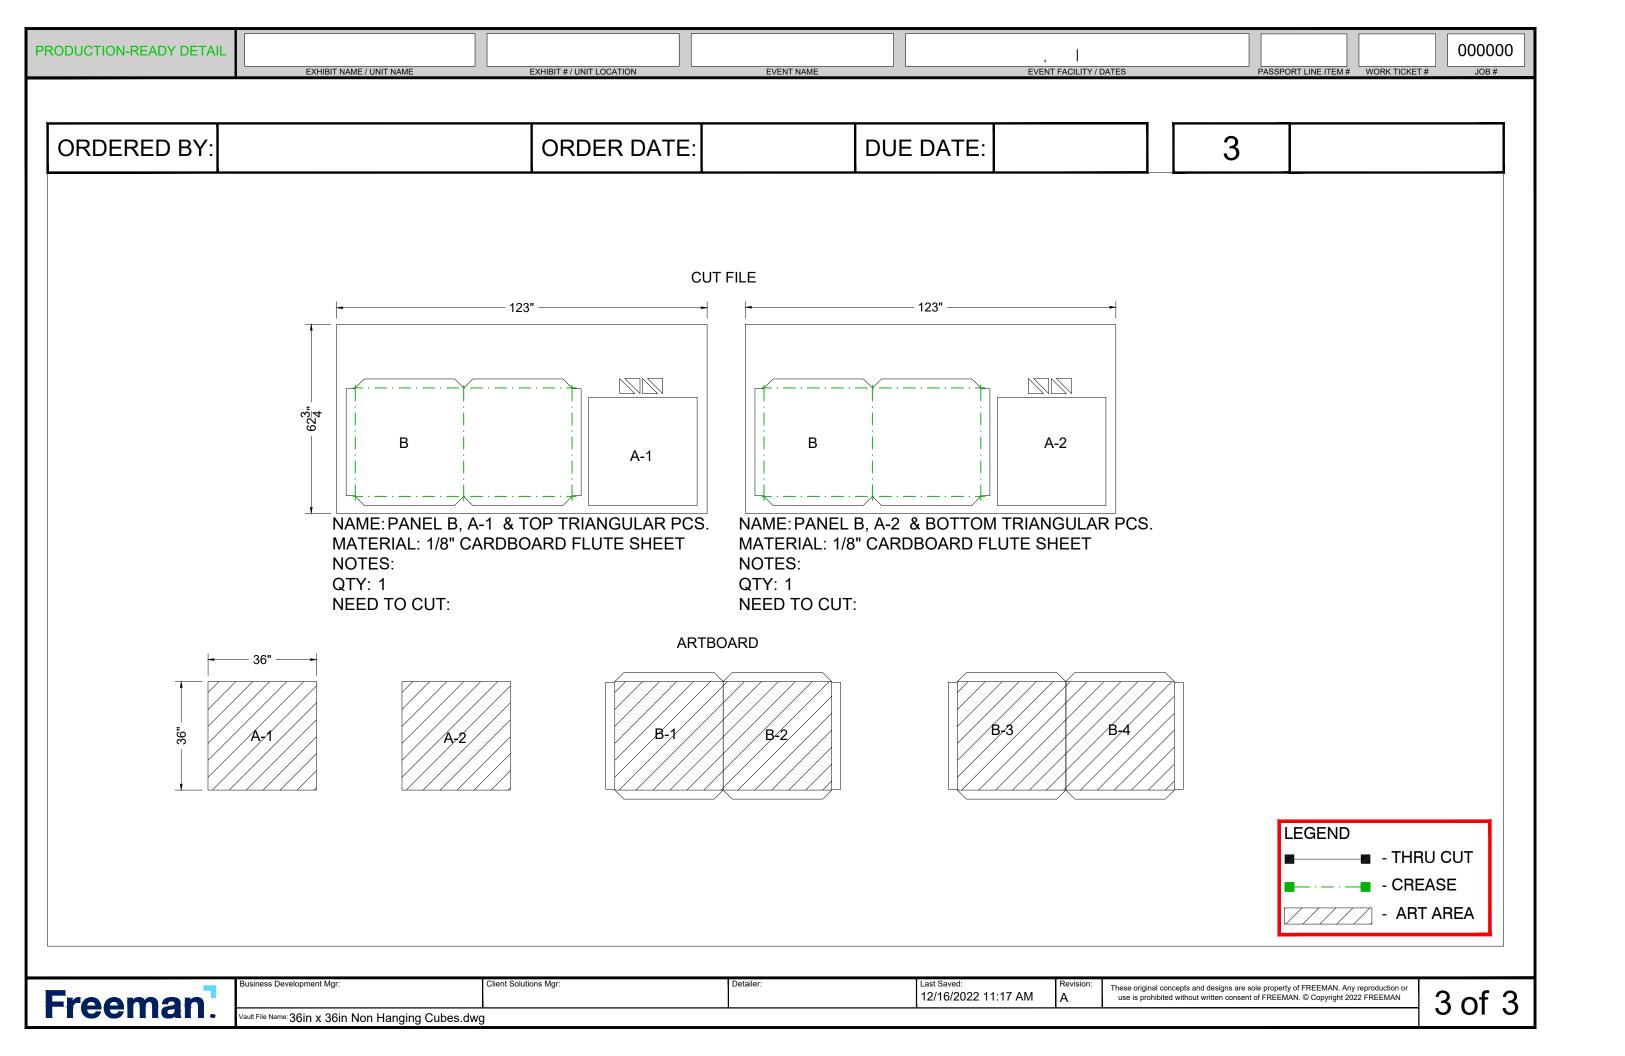

PRODUCTION-READY DETAIL

EXHIBIT # / UNIT LOCATION

EVENT FACILITY / DATES

000000

**QTY: 3** 

### 3' NON HANGING CUBE

ISOMETRIC VIEW

MOCK UP

FOLD BOTH PANEL B'S ACCORDINGLY TO FORM 3' x 3' CUBE (ALL FLAPS ARE 3").

ATTACH TOP PANEL USING HOT GLUE

INSERT TRIANGULAR PIECES & USE HOT GLUE TO SECURE PANEL B FLAPS AND TRIANGLES IN PLACE

ATTACH BOTTOM PANEL USING HOT GLUE

Freeman.

Client Solutions Mgr:

Last Saved: 12/16/2022 11:17 AM

These original concepts and designs are sole property of FREEMAN. Any reproduction or use is prohibited without written consent of FREEMAN. © Copyright 2022 FREEMAN