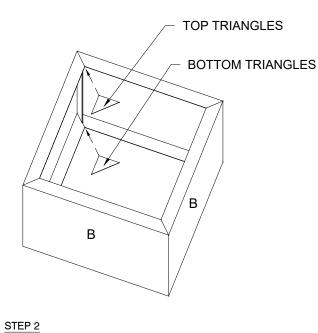

### 3' NON HANGING CUBE

ISOMETRIC VIEW

MOCK UP

FOLD BOTH PANEL B'S ACCORDINGLY TO FORM 3' x 3' CUBE (ALL FLAPS ARE 3").

ATTACH TOP PANEL USING HOT GLUE

INSERT TRIANGULAR PIECES & USE HOT GLUE TO SECURE PANEL B FLAPS AND TRIANGLES IN PLACE