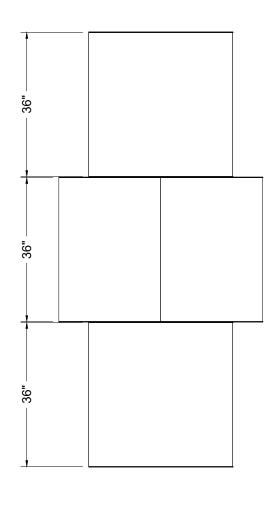

### 3' NON HANGING CUBE

ISOMETRIC VIEW

MOCK UP

FOLD BOTH PANEL B'S ACCORDINGLY TO FORM 3' x 3' CUBE (ALL FLAPS ARE 3").

ATTACH TOP PANEL USING HOT GLUE

INSERT TRIANGULAR PIECES & USE HOT GLUE TO SECURE PANEL B FLAPS AND TRIANGLES IN PLACE