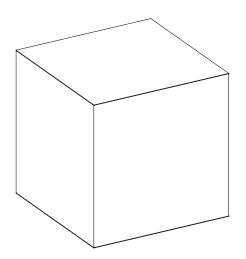

### 3' NON HANGING CUBE

ISOMETRIC VIEW

MOCK UP

FOLD BOTH PANEL B'S ACCORDINGLY TO FORM 3' x 3' CUBE (ALL FLAPS ARE 3").

ATTACH TOP PANEL USING HOT GLUE

INSERT TRIANGULAR PIECES & USE HOT GLUE TO SECURE PANEL B FLAPS AND TRIANGLES IN PLACE