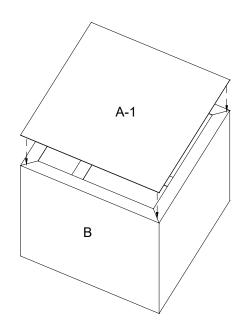

### 3' NON HANGING CUBE

ISOMETRIC VIEW

MOCK UP

FOLD BOTH PANEL B'S ACCORDINGLY TO FORM 3' x 3' CUBE (ALL FLAPS ARE 3").

ATTACH TOP PANEL USING HOT GLUE

INSERT TRIANGULAR PIECES & USE HOT GLUE TO SECURE PANEL B FLAPS AND TRIANGLES IN PLACE