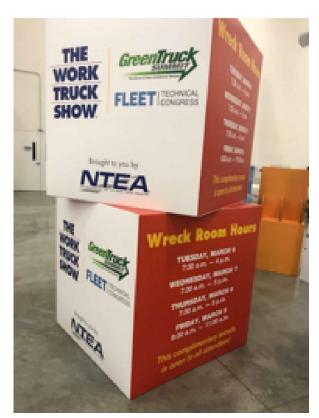

# Stacked Cube Sets 3 available

### 3' NON HANGING CUBE

ISOMETRIC VIEW

MOCK UP

FOLD BOTH PANEL B'S ACCORDINGLY TO FORM 3' x 3' CUBE (ALL FLAPS ARE 3").

ATTACH TOP PANEL USING HOT GLUE

INSERT TRIANGULAR PIECES & USE HOT GLUE TO SECURE PANEL B FLAPS AND TRIANGLES IN PLACE