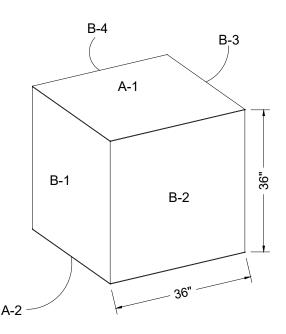

### 3' NON HANGING CUBE

ISOMETRIC VIEW

MOCK UP

FOLD BOTH PANEL B'S ACCORDINGLY TO FORM 3' x 3' CUBE (ALL FLAPS ARE 3").

ATTACH TOP PANEL USING HOT GLUE

INSERT TRIANGULAR PIECES & USE HOT GLUE TO SECURE PANEL B FLAPS AND TRIANGLES IN PLACE

ATTACH BOTTOM PANEL USING HOT GLUE

Freeman.

Client Solutions Mgr:

Last Saved: 12/16/2022 11:17 AM

These original concepts and designs are sole property of FREEMAN. Any reproduction or use is prohibited without written consent of FREEMAN. © Copyright 2022 FREEMAN