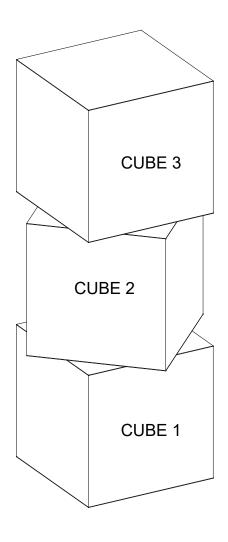

# Stacked Cube Sets 3 available

### 3' NON HANGING CUBE

ISOMETRIC VIEW

MOCK UP

FOLD BOTH PANEL B'S ACCORDINGLY TO FORM 3' x 3' CUBE (ALL FLAPS ARE 3").

ATTACH TOP PANEL USING HOT GLUE

INSERT TRIANGULAR PIECES & USE HOT GLUE TO SECURE PANEL B FLAPS AND TRIANGLES IN PLACE