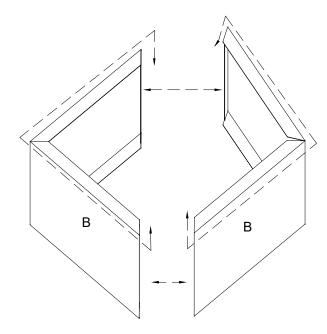

### 3' NON HANGING CUBE

ISOMETRIC VIEW

MOCK UP

FOLD BOTH PANEL B'S ACCORDINGLY TO FORM 3' x 3' CUBE (ALL FLAPS ARE 3").

ATTACH TOP PANEL USING HOT GLUE

INSERT TRIANGULAR PIECES & USE HOT GLUE TO SECURE PANEL B FLAPS AND TRIANGLES IN PLACE

ATTACH BOTTOM PANEL USING HOT GLUE

Freeman.

Client Solutions Mgr:

Last Saved: 12/16/2022 11:17 AM

These original concepts and designs are sole property of FREEMAN. Any reproduction or use is prohibited without written consent of FREEMAN. © Copyright 2022 FREEMAN