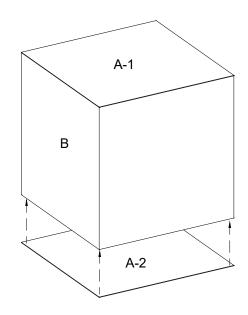

### 3' NON HANGING CUBE

ISOMETRIC VIEW

MOCK UP

FOLD BOTH PANEL B'S ACCORDINGLY TO FORM 3' x 3' CUBE (ALL FLAPS ARE 3").

ATTACH TOP PANEL USING HOT GLUE

INSERT TRIANGULAR PIECES & USE HOT GLUE TO SECURE PANEL B FLAPS AND TRIANGLES IN PLACE

ATTACH BOTTOM PANEL USING HOT GLUE

Freeman.

Client Solutions Mgr:

Last Saved: 12/16/2022 11:17 AM

These original concepts and designs are sole property of FREEMAN. Any reproduction or use is prohibited without written consent of FREEMAN. © Copyright 2022 FREEMAN