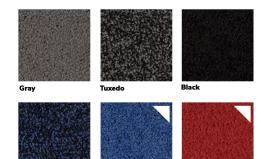

Midnight

- (1) Corrugated Wastebasket
- Labor to install and dismantle

Backwall graphic dimensions - 234.312" wide x 95.188" high

Counter graphic size - 36" wide x 35.8125" high

Classic Carpet Color selection: Black, Blue, Red, Gray, Midnight Blue, Tuxedo

Red

Blue

Freeman. Contact John Beasley john.beasley@terrapinn.com for pricing and further details