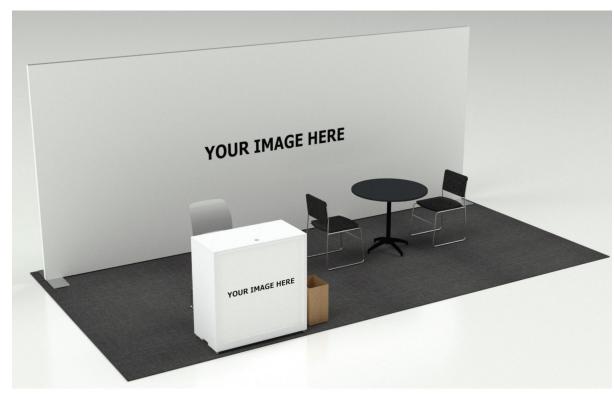

## 10' x 20'

## 10 x 20 Turnkey Booth Package to include:

- 6M Wide x 8' h Wall with custom fabric graphics
- (1) 1M x 41"H Counter with Custom Graphic Kick-Panel
- (1) 10' x 20' Classic Carpet
- (1) Limerick Stool (for the counter)
- (1) 36" x 20H Soho Cafe Table
- (2) Black Diamond Chairs

Midnight

- (1) Corrugated Wastebasket
- Labor to install and dismantle

Backwall graphic dimensions - 234.312" wide x 95.188" high

Counter graphic size - 36" wide x 35.8125" high

Classic Carpet Color selection: Black, Blue, Red, Gray, Midnight Blue, Tuxedo