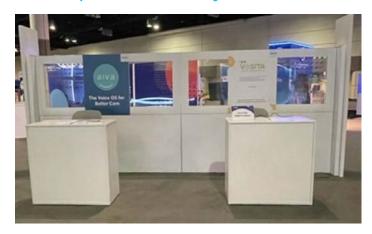

# Startup Park Booth #340

#### **Exhibitor Branded Graphic Panel**

30"W x 39 "H (highlighted yellow panel)

Cabinet Storage approx.: 19" x 39" x 39"

Countertop size: 39.25" x 25.25"

How to prepare print ready files:

**Graphic Guidelines** 



### How to submit:

1) Name file as indicated below -

YourCompanyName\_Startup\_Booth340-XX EXAMPLE: Gohealth\_Startup\_Booth340-99

## 2) SUBMIT Graphic File HERE DUE JANUARY 22

Additional late fees may apply after January 22

Proof will not be provided.

The graphic file uploaded will be considered production ready for print



#### Startup SAMPLE Kiosk layout HIMSS22