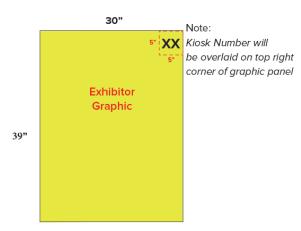

#### **Exhibitor Branded Graphic Panel**

30"W x 39 "H (highlighted yellow panel)

Cabinet Storage approx.: 19" x 39" x 39"

Countertop size: 39.25" x 25.25"

How to prepare print ready files:

**Graphic Guidelines** 