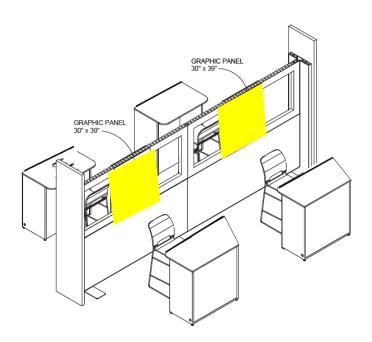

#### **Exhibitor Branded Graphic Panel**

30"W x 39 "H (highlighted yellow panel)

Cabinet Storage approx.: 19" x 39" x 39"

Countertop size: 39.25" x 25.25"

How to prepare print ready files:

**Graphic Guidelines** 