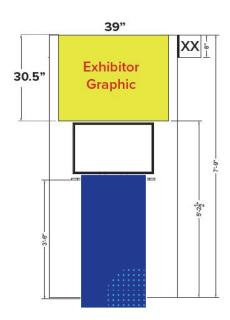

## Exhibitor Branded Graphic Panel = 39"W x 30.5"H

#### (Highlighted yellow panel)

Panels not highlighted or indicated = white Counter top = white Cabinet Storage approx.: 18" x 18" x 40" H Counter top size: 52"L x 29.5W