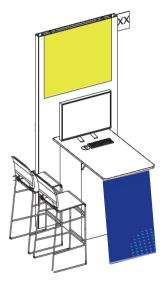

## Exhibitor Branded Graphic Panel = 39"W x 30.5"H

#### (Highlighted yellow panel)

Panels not highlighted or indicated = white Counter top = white Cabinet Storage approx.: 18" x 18" x 40" H Counter top size: 52"L x 29.5W