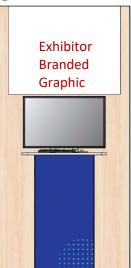

### SAMPLE FROM HIMSS22

\*Blue kick panel & wood grain back panel subject to change