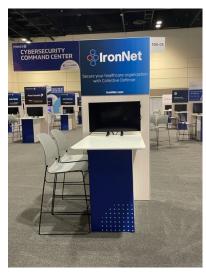

Booth #1601

### SAMPLE FROM HIMSS22

\*Blue kick panel & wood grain back panel subject to change