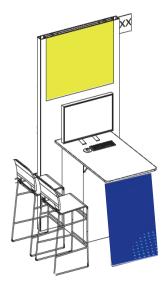

Patient Engagement Booth #5678

# **Exhibitor Branded Graphic Panel**

### Exhibitor Branded Graphic Panel = 39"W x 30.5"H