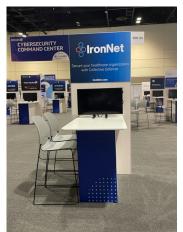

Patient Engagement Booth #5678

# **Exhibitor Branded Graphic Panel**

### Exhibitor Branded Graphic Panel = 39"W x 30.5"H

#### (Highlighted yellow panel) Panels not highlighted or indicated = white Counter top = white Cabinet Storage approx.: 18" x 18" x 40" H Countertop size: 52"L x 29.5W

How to prepare print ready files: Graphic Guidelines

# How to submit:

### 1) Name file as indicated below -YourCompanyName\_Patient\_Kiosk5678 -XX EXAMPLE: Homeview\_Patient\_Kiosk5678-99

### 2) SUBMIT Graphic File <u>HERE</u> DUE JANUARY 22

Additional late fees may apply after **January 22** Proof will not be provided. The graphic file uploaded

will be considered production ready for print





## SAMPLE FROM HIMSS22