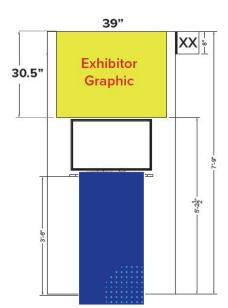

Patient Engagement Booth #5678

# **Exhibitor Branded Graphic Panel**

### Exhibitor Branded Graphic Panel = 39"W x 30.5"H

#### (Highlighted yellow panel) Panels not highlighted or indicated = white Counter top = white Cabinet Storage approx.: 18" x 18" x 40" H Countertop size: 52"L x 29.5W

How to prepare print ready files: Graphic Guidelines