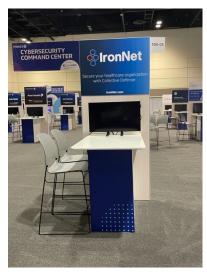

#### SAMPLE FROM HIMSS22

\*Blue kick panel & wood grain back panel subject to change