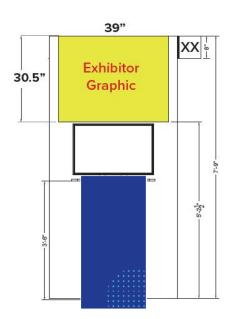

#### Exhibitor Branded Graphic Panel = 39"W x 30.5"H

#### (Highlighted yellow panel)

Panels not highlighted or indicated = white Counter top = white Cabinet Storage approx.: 18" x 18" x 40" H Counter top size: 52"L x 29.5W