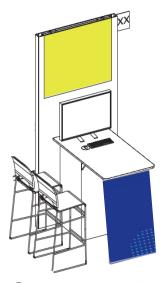

## **Exhibitor Branded Graphic Panel**

#### Exhibitor Branded Graphic Panel = 39"W x 30.5"H