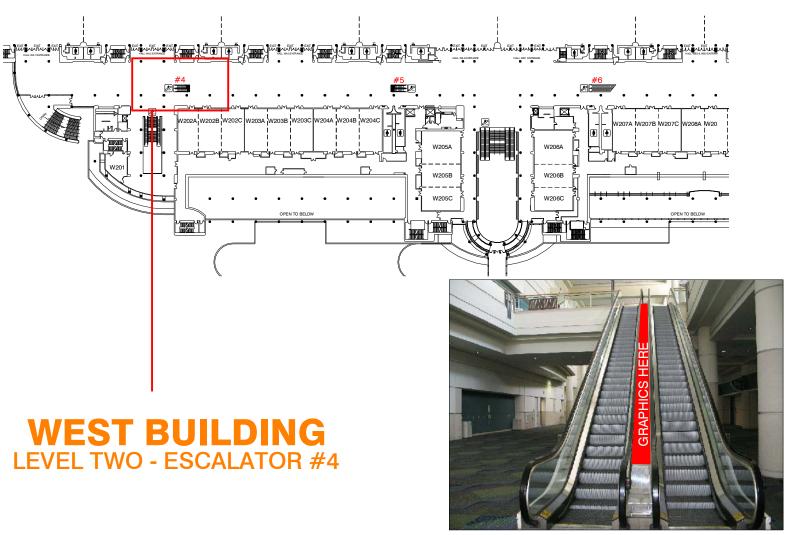

TOP OF ESCALATOR BOTTOM OF ESCALATOR

1'-3" 49'-11"

**ESCALATOR**CENTER STEEL SURFACE

REVISION DATE:

**BOOTH COUNT** 

BLDG. LEGEND:

## FREEMAN

DRAWING STARTED: 8/15/2011
FILE PATH:

DRAWING NAME:

HALL NAME: WEST BLDG- LVL 2 - #4 JOB NUMBER:

ACCT. EXEC .:

## NOT TO SCALE