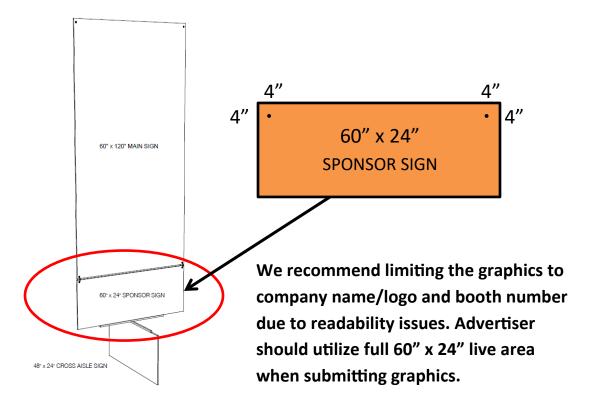

Standard material used will be 1/2" REBOARD with 2 grommets on the top only. No vinyl and no stiching.

**Note:** placement of grommets are 4" down and 4" in from the sides. Keep all logos and text out of this area to keep them from being in the same area as the grommets.

Advertiser may supply up to 5 different images for the aisle sign. Advertiser can request placement of images in specific aisles, otherwise placement will be random throughout the hall and is determined by RSNA.