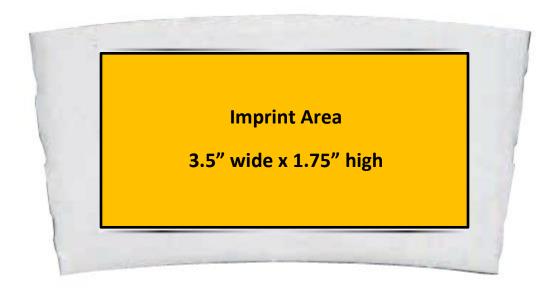

## MATERIAL SPECIFICATIONS COFFEE SLEEVE

**Sleeve color:** White or Brown craft (please specify)

Imprint can be either one, two or three colors (black is counted as one color)
Printed with uncoated colors; metallic inks have a matte finish
Colors will match to within 1 shade on a PMS match and 2 shades on a standard color

**File requirements:** EPS or Illustrator file, created to outlines and color separated *We recommend limiting the graphics to company name/logo and booth number due to readability.* 

Email the creative files to <a href="mailto:sponsors@rsna.org">sponsors@rsna.org</a>.