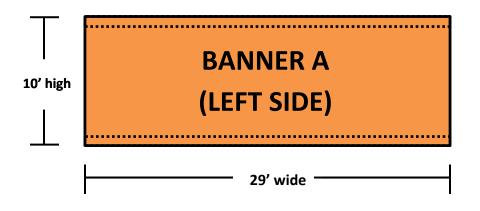

## **SMALL WELL STAIRWELL**

Dotted line indicates rod pocket stitching. KEEP LOGOS & TEXT 5" AWAY FROM TOP & BOTTOM to prevent them from being in the seaming area.

We recommend that you keep your design simple, with two or three basic elements. Make sure your message is large enough to read and that your images have sufficient resolution.