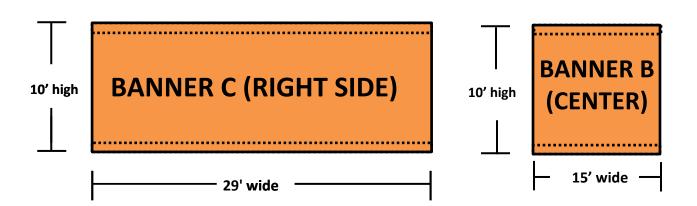

## **SMALL WELL STAIRWELL**

Dotted line indicates rod pocket stitching. KEEP LOGOS & TEXT 5" AWAY FROM TOP & BOTTOM to prevent them from being in the seaming area.

We recommend that you keep your design simple, with two or three basic elements. Make sure your message is large enough to read and that your images have sufficient resolution.