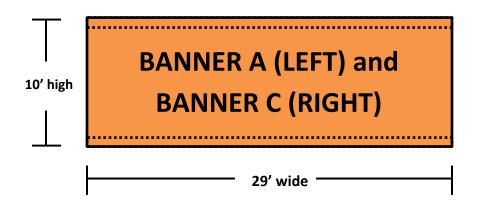

## LARGE WELL STAIRWELL

Dotted line indicates rod pocket stitching. KEEP LOGOS & TEXT 5" AWAY FROM TOP & BOTTOM to prevent them from being in the seaming area.

We recommend that you keep your design simple, with two or three basic elements. Make sure your message is large enough to read and that your images have sufficient resolution.