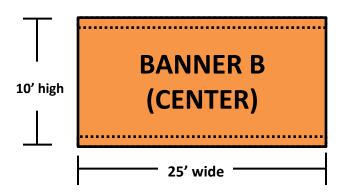

## LARGE WELL STAIRWELL

Dotted line indicates rod pocket stitching. KEEP LOGOS & TEXT 5" AWAY FROM TOP & BOTTOM to prevent them from being in the seaming area.

We recommend that you keep your design simple, with two or three basic elements. Make sure your message is large enough to read and that your images have sufficient resolution.