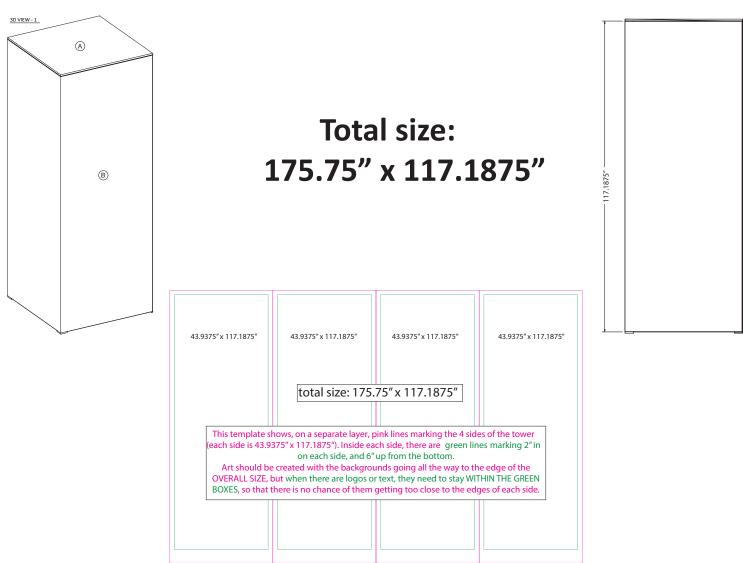

## MATERIAL SPECIFICATIONS NORTH HALL PILLAR

ELEVATION VIEW

## We recommend keeping the logos and text a minimum of 6" above the bottom of the pillar, and 2" in from each side of the pillar, as outlined in the diagram above.

Please submit your file as one 175.75" x 117.1875" graphic. Please package your file so that all fonts & graphics will be accessible for production.