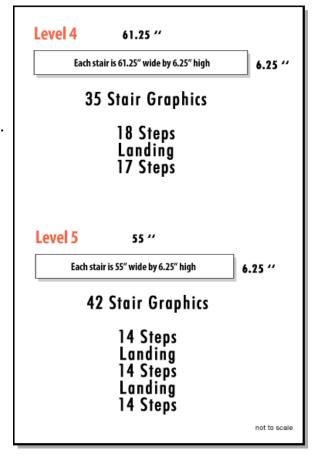

## **Grand Concourse Level 3 up to Level 4** (S1)

35 stairs

Each stair is 6-1/4" high. There are 18 steps, a landing, and then 17 steps.

Grand Concourse/South Building Level 4 up to Level 5 (S2)

42 stairs

Each stair is 6-1/4" high. There are 14 steps, a landing, 14 steps, a landing, and then 14 steps

We recommend a heavy-weight font and positioning words on a single stair for optimal readability.

See the Freeman Graphics Artwork Guidelines linked on our Sponsorship