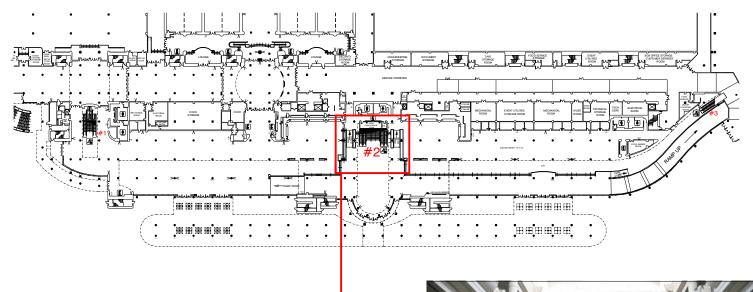

# WEST BUILDING LEVEL ONE - ESCALATOR #2

# **ESCALATOR**

CENTER STEEL SURFACE LEFT & RIGHT-SIDES

| TOP OF ESCALATOR | RIGHT-SIDE | BOTTOM OF ESCALATOR            |
|------------------|------------|--------------------------------|
| 1'-3"            |            | WITE<br>FRANK<br>WITE<br>FRANK |
|                  | 36'-11"    |                                |

| TOP OF ESCALATOR | LEFT-SIDE | BOTTOM OF ESCALATOR |
|------------------|-----------|---------------------|
| 1'-3"            |           | Print.<br>Vidas     |
|                  | 36'-11"   |                     |