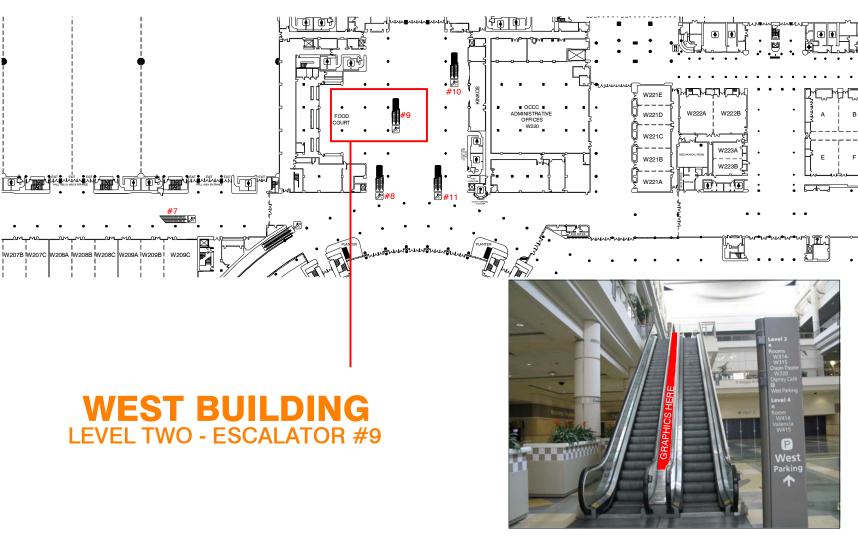

REVISION DATE:

**BOOTH COUNT** 

BLDG. LEGEND:

## FREEMAN

DRAWING STARTED: 8/15/2011
FILE PATH:

DRAWING NAME:

HALL NAME: WEST BLDG- LVL 2 - #9 JOB NUMBER:

ACCT. EXEC .:

## NOT TO SCALE