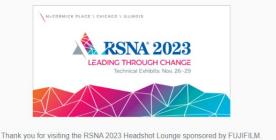

An RSNA branded image, including "Sponsored by" and your company logo, will appear on both the sign-up form and gallery page.

Name recognition, including your company link, will be included in copy on the gallery page. Metrics will include the number of attendees that visit the gallery pages.

Note: the screenshots to the right are mock designs of the attendee sign-up form and gallery page. The RSNA branded image will be modified to include your company logo.

#### **File Submission**

- Email all deliverables to sponsors@rsna.org.
- Reach out to the RSNA sponsorship team with any questions at the email address noted above.

Vou for visiting the RSNA 2023 Headshot Lounge sponsored by FUJI Website Link | Email Link