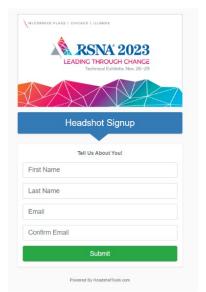

#### Attendee Sign-Up Form and Gallery Page Details

All attendees visiting the Portrait Studio will complete the sign-up form in advance and will receive a link to a personalized gallery page following their appointment.

An RSNA branded image, including "Sponsored by" and your company logo, will appear on both the sign-up form and gallery page.

Name recognition, including your company link, will be included in copy on the gallery page. Metrics will include the number of attendees that visit the gallery pages.

Note: the screenshots to the right are mock designs of the attendee sign-up form and gallery page. The RSNA branded image will be modified to include your company logo.