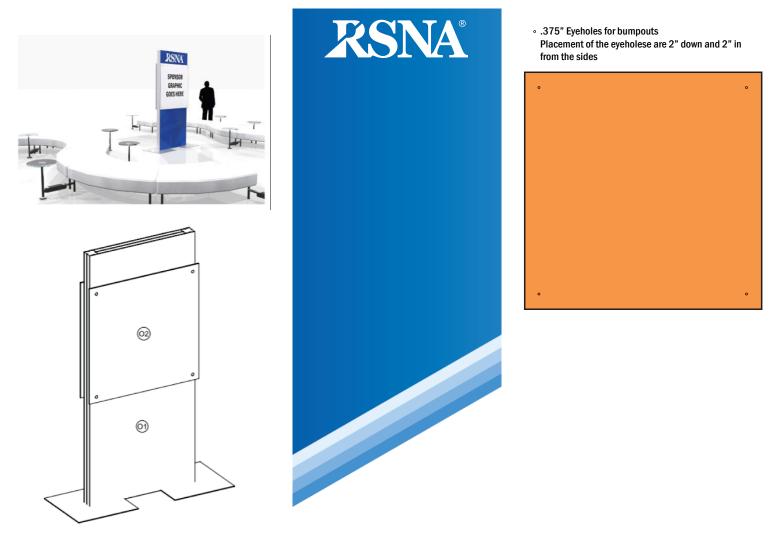

Sponsor message will be displayed on the overlay graphic panel depicted in the above renderings. Dimensions are 44" x 44". See the Freeman Graphics Artwork Guidelines linked on our Sponsorship Production page for additional details.