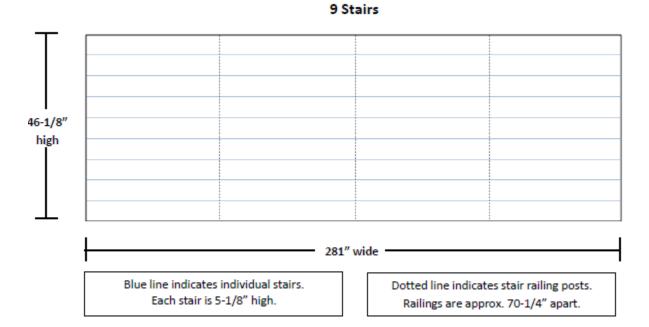

an Graphics Artwork Guidelines, available for download on this page.

Additional photos of the Grand Ballroom Lobby stairs are also available on the page linked above.



## **File Submission**

- Upload artwork files to Freeman's Box folder. Access to the folder will be emailed to you in August.
- When uploading your files, please supply the creative file name for west, center and east stairs.
- Reach out to the RSNA sponsorship team with any questions at <a href="mailto:sponsors@rsna.org">sponsors@rsna.org</a>.

# North North Recommendation Recommendation

## Grand Ballroom Lobby with stairs highlighted

Specs continue on the following pages

West Stairs (Left side when facing stairs):

## 9 Stairs



## **Center Stairs:**

## 9 Stairs



## East Stairs (Right side when facing stairs):