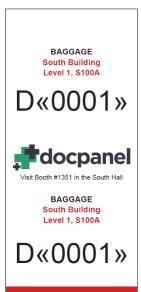

## Baggage/coat check ticket

Logo should be provided as a full color (CMYK) PDF file. Screenshot to the right shows a sample baggage/coat check ticket from a prior year. RSNA 2024 design is subject to change. Booth number will be added to the ticket below the sponsor logo and should be confirmed when the sponsor submits the logo file.