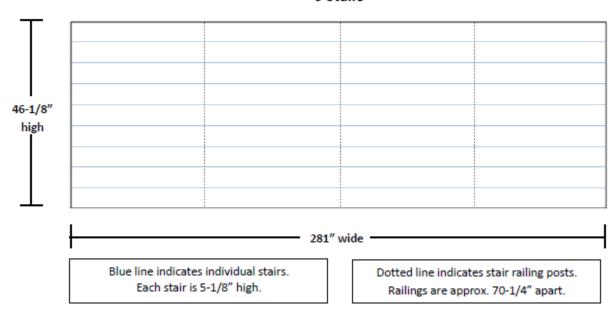

## Custom artwork for stair risers in the Grand Ballroom Lobby

Measurements for each set of stairs (west, center and east) are detailed on the following pages.

For optimal readability use a heavy-weight font and position words on a single stair.

## 9 Stairs