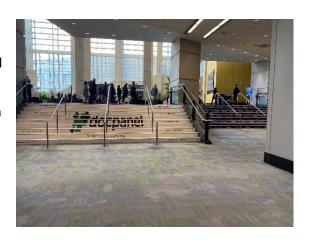

## Grand Ballroom Lobby with stairs highlighted

Specs continue on the following pages

West Stairs (Left side when facing stairs):