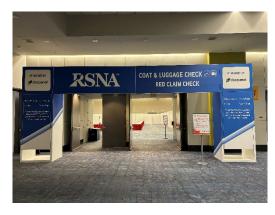

## **Deliverables due to RSNA by August 25**

- Company Name for recognition in the RSNA 2024 Meeting Guide
- Logo files for entrance unit to the Grand Concourse Coat Check location: High-res PDFX/4 file type requested; AI with PDF content or EPS files with embedded links and outlined fonts also accepted
- Logo file for baggage/coat check tickets: full color (CMYK) PDF file (additional detail below)

## Baggage/coat check ticket

Logo should be provided as a full color (CMYK) PDF file. Screenshot to the right shows a sample baggage/coat check ticket from a prior year. RSNA 2024 design is subject to change. Booth number will be added to the ticket below the sponsor logo and should be confirmed when the sponsor submits the logo file.