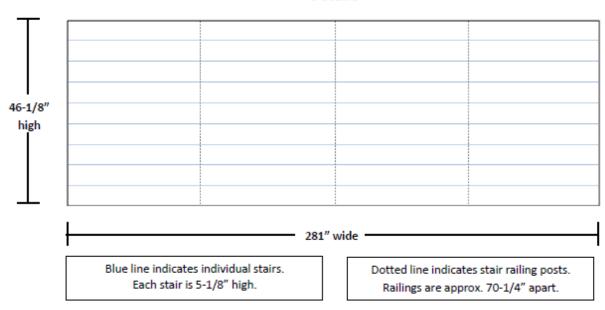

## Custom artwork for stair risers in the Grand Ballroom Lobby

Measurements for each set of stairs (west, center and east) are detailed on the following pages.

For optimal readability use a heavy-weight font and position words on a single stair.

## Grand Ballroom Lobby with stairs highlighted

Specs continue on the following pages

West Stairs (Left side when facing stairs):