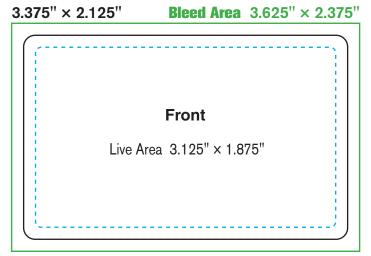

Keep all non-bleed elements (logos, etc.) 1/8" inside all edges of the keycard.

Bleed, if applicable, should extend 1/8" beyond the edges of the card.

All rules and outlines should be .5 pt. or greater.