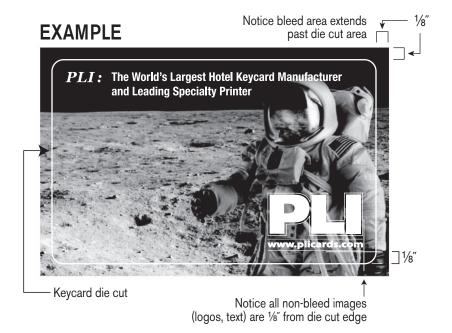

### **RFID**

Please note that RFID keycards do not require a directional arrow.

Non-bleed images should not be closer than 1/8" to all card edges.

605 Sweeten Creek Industrial Park Asheville, NC 28803 Ph: (800) 752-1017

### **Software Applications**

PLI's Prepress Department is Mac-based. We accept artwork created in most industry-standard software applications, including the current versions of **Adobe InDesign**, **Illustrator** and **Photoshop**. Please do not submit Microsoft Word, Excel, Power Point or Publisher files. High resolution PDFs are accepted – please make sure files include bleed. Also include a directional arrow in the design unless the keycard is RFID technology. If you have questions about any of these specifications, please call **©** (800) 752-1017.

Keep all non-bleed elements (logos, etc.) 1/8" inside all edges of the keycard.

Bleed, if applicable, should extend 1/8" beyond the edges of the card.

All rules and outlines should be .5 pt. or greater.