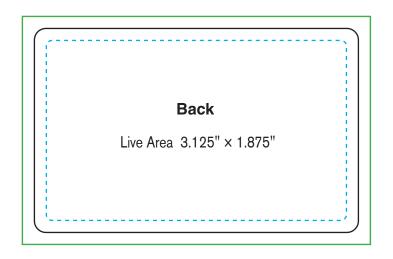

Keep all non-bleed elements (logos, etc.) 1/8" inside all edges of the keycard.

Bleed, if applicable, should extend 1/8" beyond the edges of the card.

All rules and outlines should be .5 pt. or greater.