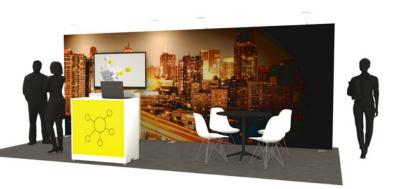

## Package Includes:

- Structure shown in image above\* graphics designed by exhibiting company
- Installation & dismantle labor
- Electrical services for monitors
- (1) stool (4) chairs (1) table 36" diameter
- Ehared hard Internet lines @ monitor
- (1) 46" Monitor, HDMI cable, mouse & keyboard included
   \* Company to provide lanton to drive
  - \* Company to provide laptop to drive content on monitor)
- (3) Days of vacuuming
- Carpet

## 10' x 20' Turnkey Exhibit Graphics