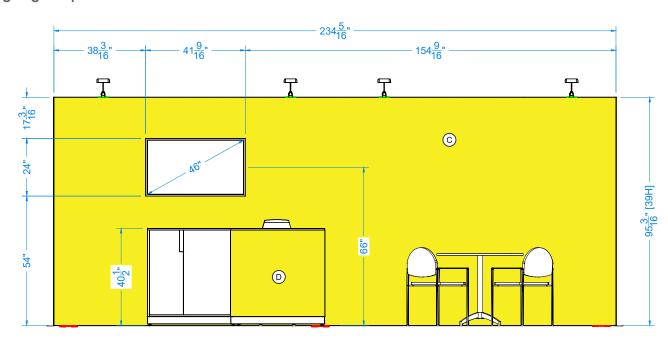

## 10 x 20 Turnkey Option

Highlighted yellow panels = Exhibitor Branded Panels not highlighted = white

Counter top = white

Panel B = 19.5" x 36.125"

Panel C = 234" x 95.2"

\*see diagram for visible areas

Panel D = 38.31" x 36.125"