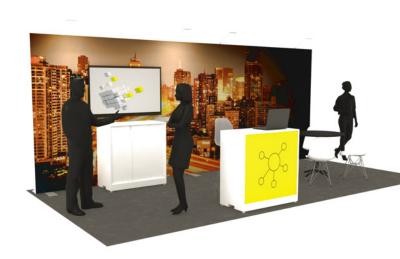

## Package Includes:

- Structure shown in image above\* graphics designed by exhibiting company
- Installation & dismantle labor
- Electrical services for monitors
- (1) stool (4) chairs (1) table 36" diameter
- Ehared hard Internet lines @ monitor
- (1) 46" Monitor, HDMI cable, mouse & keyboard included
   \* Company to provide lanton to drive
  - \* Company to provide laptop to drive content on monitor)
- (3) Days of vacuuming
- Carpet

## 10' x 20' Turnkey Exhibit Graphics