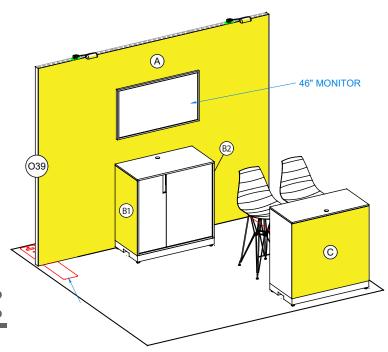

#### Highlighted yellow panels = Exhibitor Branded Panels not highlighted = white

Counter top = white Panel A = 117.188" x 95.188" Panel B (x2) = 19.5" x 36.125" Panel C = 39.3125" x 36.125"

How to prepare print ready files: Graphic Guidelines