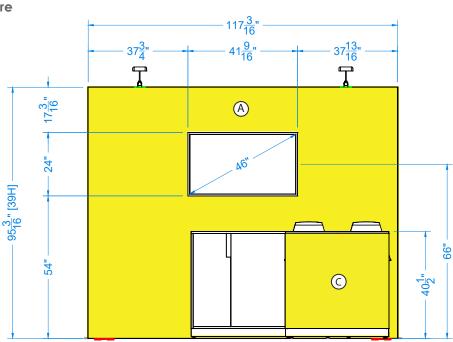

#### Highlighted yellow panels = Exhibitor Branded Panels not highlighted = white

Counter top = white Panel A = 117.188" x 95.188" Panel B (x2) = 19.5" x 36.125" Panel C = 39.3125" x 36.125"

How to prepare print ready files: Graphic Guidelines