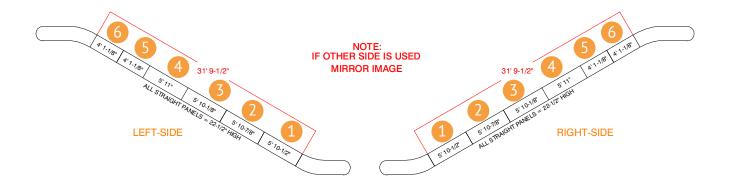

## WEST BUILDING LEVEL ONE - ESCALATOR #1

ESCALATOR SIDE GLASS PANELS LEFT & RIGHT-SIDES ARE THE SAME