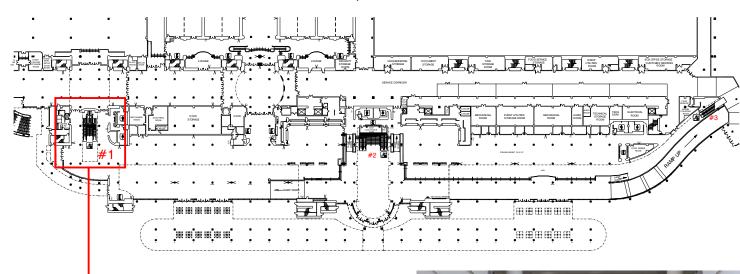

## ORANGE COUNTY CONVENTION CENTER ORLANDO, FLORIDA

**REVISION DATE:** 

BOOTH COUNT

BLDG. LEGEND:

## WEST BUILDING LEVEL ONE - ESCALATOR #1

ESCALATOR SIDE GLASS PANELS LEFT & RIGHT-SIDES ARE THE SAME

## FREEMAN

DRAWING STARTED: 7/12/2010 GH FILE PATH:

DRAWING NAME:

HALL NAME: WEST BLDG- LEVEL 1 - #1 JOB NUMBER:

ACCT. EXEC .:

NOT TO SCALE

## DISCLAIMER

EVERY EFFORT HAS BEEN MADE TO ENSURE THE ACCURACY OF ALL INFORMATION CONTAINED ON THIS FLOORPLAN. HOWEVER NO WARRANTES, EITHER EXPRESSED ON IMPLIED ARE MADE WITH RESPECT TO THIS FLOORPLAN. IF THE LOCATION OF BUILDING COLUMNS, UTILITIES OR OTHER ARCHITECTURAL COMPONENTS OF THE FACILITY IS A CONSIDERATION IN THE CONSTRUCTION OR USAGE OF AN EXHIBIC TO STRUCTION OR USAGE OF AN EXHIBIC THE FACILITY RESPONSIBILITY OF THE EXHIBITOR TO PHYSICALLY INSPECT THE FACILITY TO VERIFY ALL DIMENSIONS AND LOCATIONS. COPYRIGHT 2007, FREEMAN CO. ALL RIGHTS RESERVED.