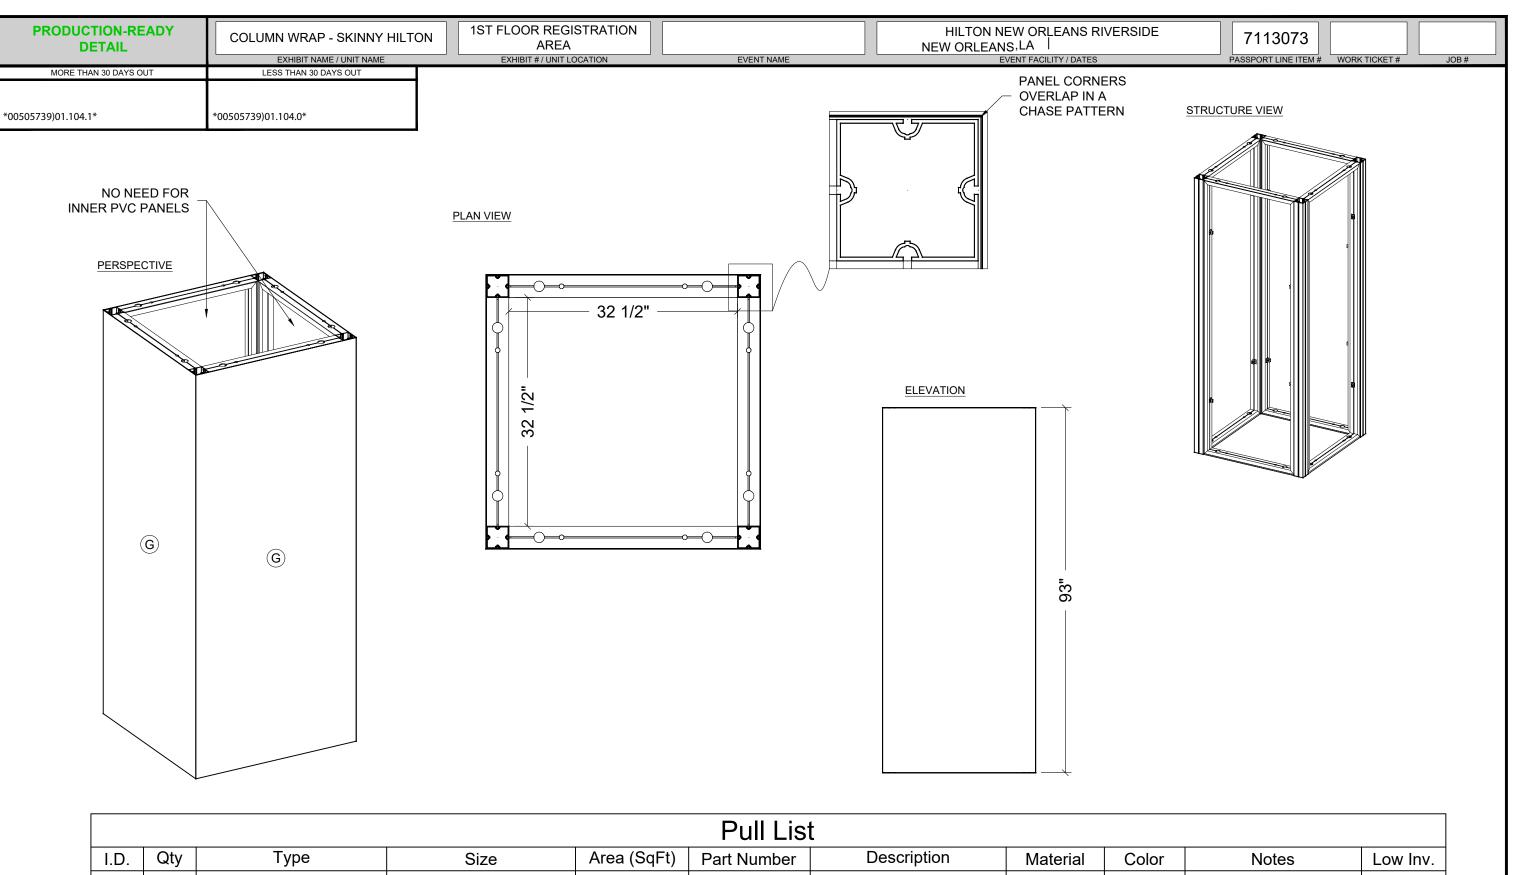

| Pull List |     |                       |                         |             |             |                      |          |         |                       |          |
|-----------|-----|-----------------------|-------------------------|-------------|-------------|----------------------|----------|---------|-----------------------|----------|
| I.D.      | Qty | Type                  | Size                    | Area (SqFt) | Part Number | Description          | Material | Color   | Notes                 | Low Inv. |
|           | 4   | SP FRAME              | 32-1/2" x 3-1/8" x 93"  |             | 60080040    | SP 32.5" X 93" FRAME | Aluminum | Silver  |                       |          |
|           | 4   | PV80                  | 3-3/16" x 3-3/16" x 93" |             | 60080061    | SP PV80 - 93"        | Aluminum | Silver  |                       |          |
| G         | 4   | Overlay Graphic Panel | 38-15/16" x 93"         | 25.1        |             | Overlay Graphics     | PVC 3MM  | Graphic | frame to frame fabric |          |