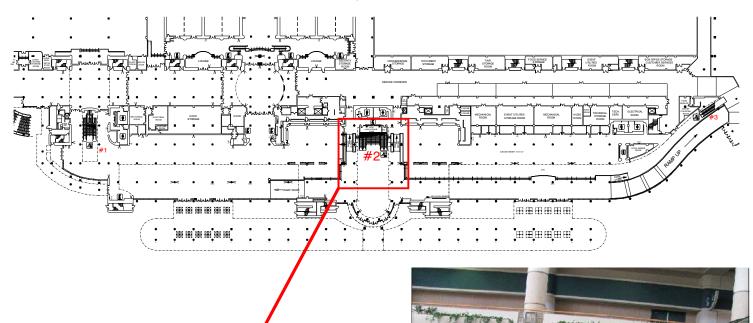

# **ORANGE COUNTY CONVENTION CENTER**

ORLANDO, FLORIDA

# WEST BUILDING LEVEL ONE - ESCALATOR #2

## **ESCALATOR**

SIDE GLASS PANELS LEFT & RIGHT-SIDES ARE THE SAME

REVISION DATE:

**BOOTH COUNT** 

BLDG. LEGEND:

### FREEMAN

DRAWING STARTED: 7/12/2010 GH FILE PATH:

DRAWING NAME:

HALL NAME: WEST BLDG- LEVEL 1 - #2 JOB NUMBER:

ACCT. EXEC .: