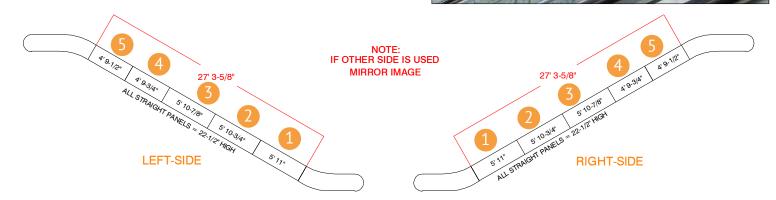

## **ESCALATOR**

SIDE GLASS PANELS LEFT & RIGHT-SIDES ARE THE SAME

REVISION DATE:

**BOOTH COUNT** 

BLDG. LEGEND: