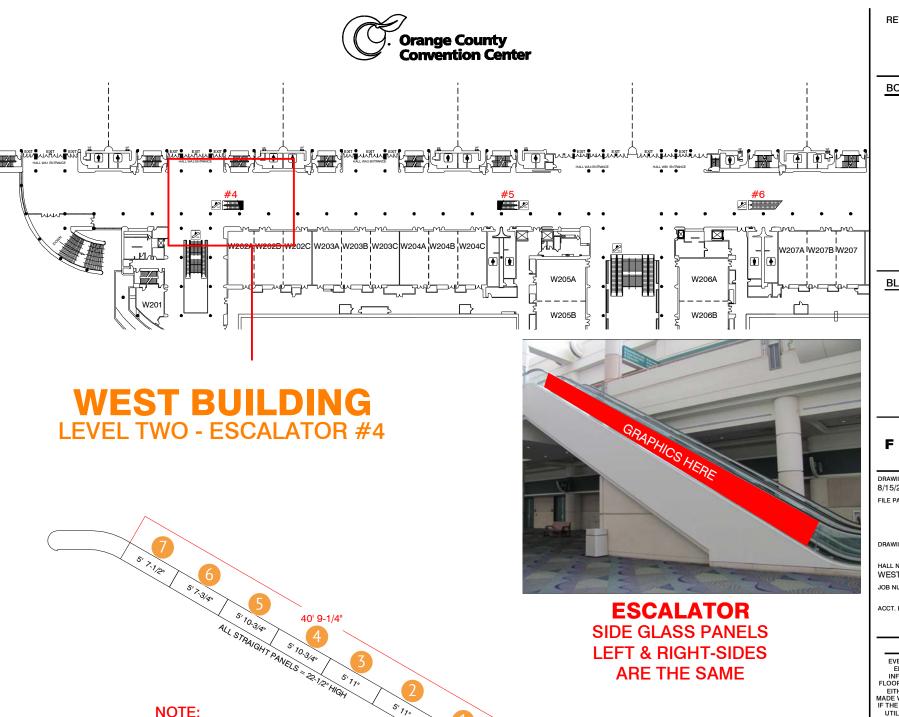

## FREEMAN

DRAWING STARTED: 8/15/2011 FILE PATH:

DRAWING NAME:

HALL NAME: WEST BLDG- LVL 2 - #4 JOB NUMBER:

ACCT. EXEC .: