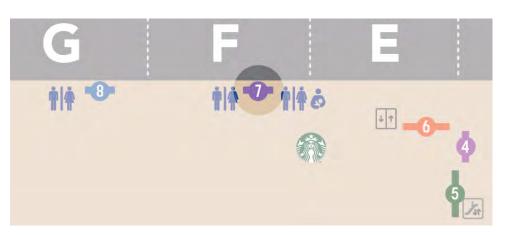

## **LOBBY F VIDEO WALL**

Screen 7

An effective location for directional signage, event information, social media, branding, and sponsorship.

- 12' Wide x 6.5' High
- Resolution: 1920 x 1080 px
- Single-Sided
- 3mm Pixel Pitch, Direct View LED Video Wall
- Full-Screen Capacity
- Still File Formats: JPG, PNG
- Video File Formats: MPEG-4, H.264

## LOBBY G VIDEO WALL

Screen 8

An effective location for directional signage, event information, social media, branding, and sponsorship.

- 12' Wide x 6.5' High
- Resolution: 1920 x 1080 px
- Single-Sided
- 3mm Pixel Pitch, Direct View LED Video Wall
- Full-Screen Capacity
- Still File Formats: JPG, PNG
- Video File Formats: MPEG-4, H.264