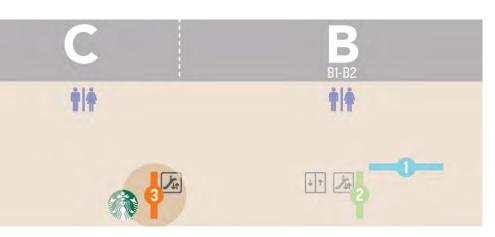

## LOBBY C VIDEO WALL

Screen 3

Above the Lobby C escalators, across from the entrance to Hall C. This double-sided screen is ideal for directional signage, branding, and sponsorship.

- 27' Wide x 6' High
- Resolution: 2640 x 704 px
- Double-Sided
- 3mm Pixel Pitch, Direct View LED Video Wall
- Full- or Split-Screen Capacity
- Still File Formats: JPG, PNG
- Video File Formats: MPEG-4, H.264

# **LOBBY B1 VIDEO WALL**

Screen 2

Above the Lobby B escalators, across from the entrance to Hall B. This double-sided screen is ideal for directional signage, branding, and sponsorship.

- 27' Wide x 3.5' High
- Resolution: 3120 x 406 px
- Double-Sided
- 3mm Pixel Pitch, Direct View LED Video Wall
- Full- or Split-Screen Capacity
- Still File Formats: JPG, PNG
- Video File Formats: MPEG-4, H.264