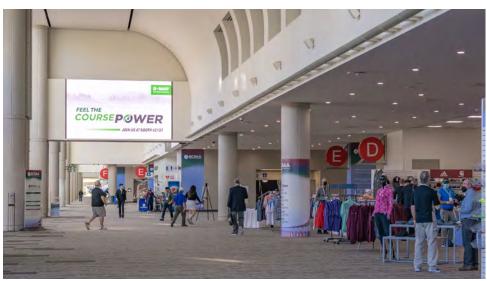

# LOBBY D VIDEO WALL

Screen 4

Above Lobby D, next to the Hall E entrance. This prominent screen is ideal for directional signage, event information, social media, branding, and sponsorship.

- 20' Wide x 11.5' High
- Resolution: 1920 x 1080 px
- Single-Sided
- 3mm Pixel Pitch, Direct View LED Video Wall
- Full-Screen Capacity
- Still File Formats: JPG, PNG
- Video File Formats: MPEG-4, H.264