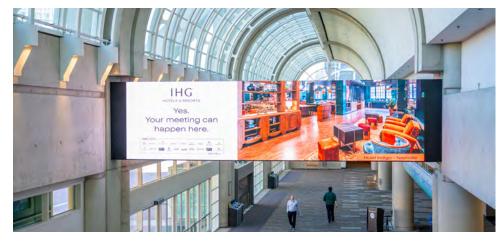

# **LOBBY B1 VIDEO WALL**

Screen 2

Above the Lobby B escalators, across from the entrance to Hall B. This double-sided screen is ideal for directional signage, branding, and sponsorship.

- 27' Wide x 3.5' High
- Resolution: 3120 x 406 px
- Double-Sided
- 3mm Pixel Pitch, Direct View LED Video Wall
- Full- or Split-Screen Capacity
- Still File Formats: JPG, PNG
- Video File Formats: MPEG-4, H.264