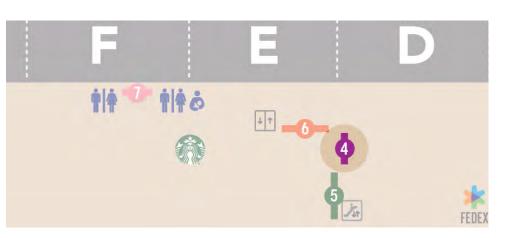

# LOBBY D VIDEO WALL

Screen 4

Above Lobby D, next to the Hall E entrance. This prominent screen is ideal for directional signage, event information, social media, branding, and sponsorship.

- 20' Wide x 11.5' High
- Resolution: 1920 x 1080 px
- Single-Sided
- 3mm Pixel Pitch, Direct View LED Video Wall
- Full-Screen Capacity
- Still File Formats: JPG, PNG
- Video File Formats: MPEG-4, H.264

# **LOBBY E VIDEO WALL**

Screen 5

Above the Lobby E escalators, across from the entrance to Hall E. This double-sided screen is ideal for directional signage, branding, and sponsorship.

- 27' Wide x 3.5' High
- Resolution: 3120 x 406 px
- Double-Sided
- 3mm Pixel Pitch, Direct View LED Video Wall
- Full- or Split-Screen Capacity
- Still File Formats: JPG, PNG
- Video File Formats: MPEG-4, H.264

## **LOBBY F VIDEO WALL**

Screen 7

An effective location for directional signage, event information, social media, branding, and sponsorship.

- 12' Wide x 6.5' High
- Resolution: 1920 x 1080 px
- Single-Sided
- 3mm Pixel Pitch, Direct View LED Video Wall
- Full-Screen Capacity
- Still File Formats: JPG, PNG
- Video File Formats: MPEG-4, H.264