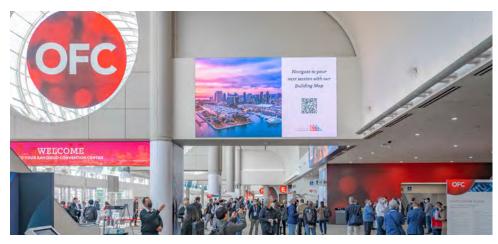

# **LOBBY E VIDEO WALL**

Screen 5

Above the Lobby E escalators, across from the entrance to Hall E. This double-sided screen is ideal for directional signage, branding, and sponsorship.

- 27' Wide x 3.5' High
- Resolution: 3120 x 406 px
- Double-Sided
- 3mm Pixel Pitch, Direct View LED Video Wall
- Full- or Split-Screen Capacity
- Still File Formats: JPG, PNG
- Video File Formats: MPEG-4, H.264