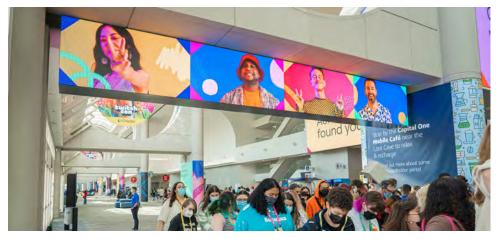

## **LOBBY F VIDEO WALL**

Screen 7

An effective location for directional signage, event information, social media, branding, and sponsorship.

- 12' Wide x 6.5' High
- Resolution: 1920 x 1080 px
- Single-Sided
- 3mm Pixel Pitch, Direct View LED Video Wall
- Full-Screen Capacity
- Still File Formats: JPG, PNG
- Video File Formats: MPEG-4, H.264