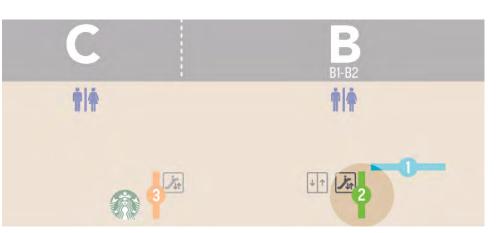

# **LOBBY B1 VIDEO WALL**

Screen 2

Above the Lobby B escalators, across from the entrance to Hall B. This double-sided screen is ideal for directional signage, branding, and sponsorship.

- 27' Wide x 3.5' High
- Resolution: 3120 x 406 px
- Double-Sided
- 3mm Pixel Pitch, Direct View LED Video Wall
- Full- or Split-Screen Capacity
- Still File Formats: JPG, PNG
- Video File Formats: MPEG-4, H.264

## LOBBY C VIDEO WALL

Screen 3

Above the Lobby C escalators, across from the entrance to Hall C. This double-sided screen is ideal for directional signage, branding, and sponsorship.

- 27' Wide x 6' High
- Resolution: 2640 x 704 px
- Double-Sided
- 3mm Pixel Pitch, Direct View LED Video Wall
- Full- or Split-Screen Capacity
- Still File Formats: JPG, PNG
- Video File Formats: MPEG-4, H.264