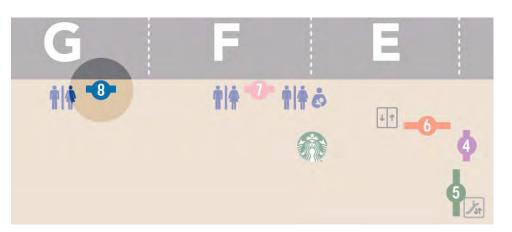

## LOBBY G VIDEO WALL

Screen 8

An effective location for directional signage, event information, social media, branding, and sponsorship.

- 12' Wide x 6.5' High
- Resolution: 1920 x 1080 px
- Single-Sided
- 3mm Pixel Pitch, Direct View LED Video Wall
- Full-Screen Capacity
- Still File Formats: JPG, PNG
- Video File Formats: MPEG-4, H.264