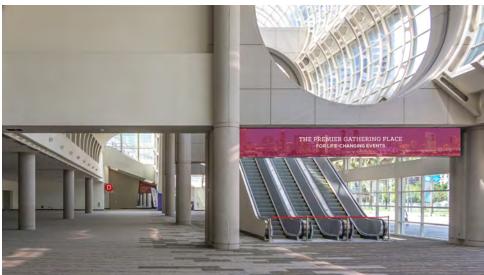

## LOBBY C VIDEO WALL

Screen 3

Above the Lobby C escalators, across from the entrance to Hall C. This double-sided screen is ideal for directional signage, branding, and sponsorship.

- 27' Wide x 6' High
- Resolution: 2640 x 704 px
- Double-Sided
- 3mm Pixel Pitch, Direct View LED Video Wall
- Full- or Split-Screen Capacity
- Still File Formats: JPG, PNG
- Video File Formats: MPEG-4, H.264