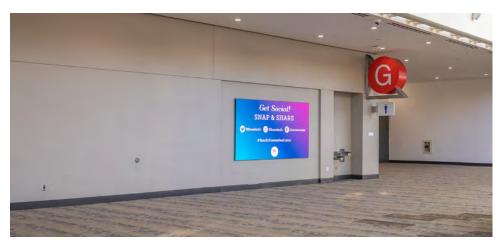

## LOBBY G VIDEO WALL

Screen 8

An effective location for directional signage, event information, social media, branding, and sponsorship.

- 12' Wide x 6.5' High
- Resolution: 1920 x 1080 px
- Single-Sided
- 3mm Pixel Pitch, Direct View LED Video Wall
- Full-Screen Capacity
- Still File Formats: JPG, PNG
- Video File Formats: MPEG-4, H.264