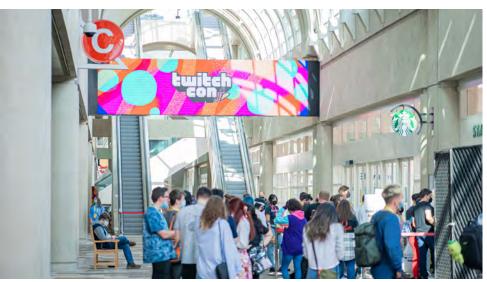

## LOBBY C VIDEO WALL

Screen 3

Above the Lobby C escalators, across from the entrance to Hall C. This double-sided screen is ideal for directional signage, branding, and sponsorship.

- 27' Wide x 6' High
- Resolution: 2640 x 704 px
- Double-Sided
- 3mm Pixel Pitch, Direct View LED Video Wall
- Full- or Split-Screen Capacity
- Still File Formats: JPG, PNG
- Video File Formats: MPEG-4, H.264