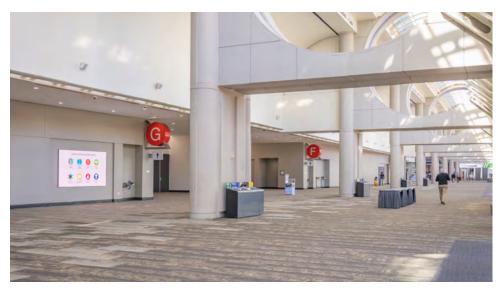

## **LOBBY F VIDEO WALL**

Screen 7

An effective location for directional signage, event information, social media, branding, and sponsorship.

- 12' Wide x 6.5' High
- Resolution: 1920 x 1080 px
- Single-Sided
- 3mm Pixel Pitch, Direct View LED Video Wall
- Full-Screen Capacity
- Still File Formats: JPG, PNG
- Video File Formats: MPEG-4, H.264

## LOBBY G VIDEO WALL

Screen 8

An effective location for directional signage, event information, social media, branding, and sponsorship.

- 12' Wide x 6.5' High
- Resolution: 1920 x 1080 px
- Single-Sided
- 3mm Pixel Pitch, Direct View LED Video Wall
- Full-Screen Capacity
- Still File Formats: JPG, PNG
- Video File Formats: MPEG-4, H.264