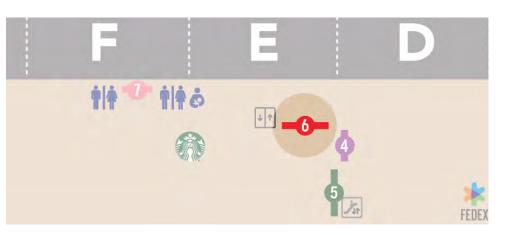

## HALL E ENTRYWAY MARQUEE

Screen 6

Above the entrance to Hall E, across from the main entrance near 5<sup>th</sup> Avenue. This prominent screen is ideal for directional signage, event information, social media, branding, and sponsorship.

## SPECS:

- 40' Wide x 11.5' High
- Resolution: 4800 x 1350 px
- Single-Sided
- 3mm Pixel Pitch, Direct View LED Video Wall
- Full- or Split-Screen Capacity
- Still File Formats: JPG, PNG
- Video File Formats: MPEG-4, H.264