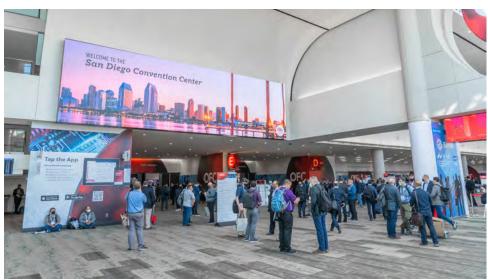

## HALL B1 MARQUEE

Screen 1

Above the entrance to Hall B, an effective location for branding and sponsorship.

## SPECS:

- 45' Wide x 4' High
- Resolution: 5520 x 540 px
- Single-Sided
- 3mm Pixel Pitch, Direct View LED Video Wall
- Full- or Split-Screen Capacity
- Still File Formats: JPG, PNG
- Video File Formats: MPEG-4, H.264