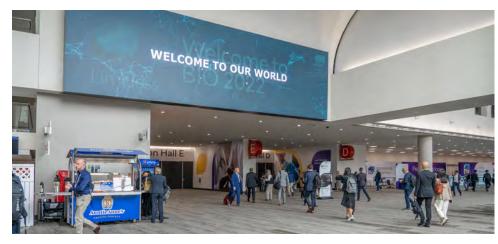

## HALL E ENTRYWAY MARQUEE

Screen 6

Above the entrance to Hall E, across from the main entrance near 5<sup>th</sup> Avenue. This prominent screen is ideal for directional signage, event information, social media, branding, and sponsorship.

## SPECS:

- 40' Wide x 11.5' High
- Resolution: 4800 x 1350 px
- Single-Sided
- 3mm Pixel Pitch, Direct View LED Video Wall
- Full- or Split-Screen Capacity
- Still File Formats: JPG, PNG
- Video File Formats: MPEG-4, H.264