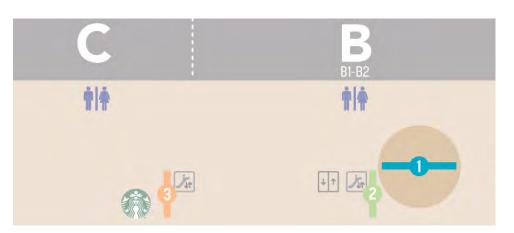

## HALL B1 MARQUEE

Screen 1

Above the entrance to Hall B, an effective location for branding and sponsorship.

## SPECS:

- 45' Wide x 4' High
- Resolution: 5520 x 540 px
- Single-Sided
- 3mm Pixel Pitch, Direct View LED Video Wall
- Full- or Split-Screen Capacity
- Still File Formats: JPG, PNG
- Video File Formats: MPEG-4, H.264