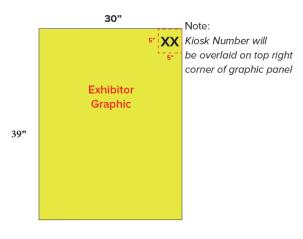

### 30" W x 39" H (highlighted yellow panel)

Cabinet Storage approx.: 19" x 39" x 39" Countertop size: 39.25" x 25.25"