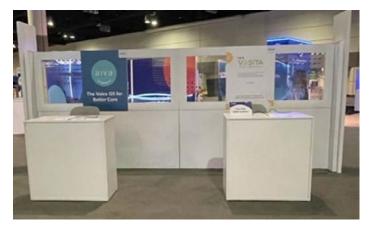

# Startup Park Booth #3102

# Exhibitor Branded Graphic Panel

### 30" W x 39" H (highlighted yellow panel)

Cabinet Storage approx.: 19" x 39" x 39" Countertop size: 39.25" x 25.25"

#### How to prepare print ready files:

Graphic Guidelines

# How to submit:

## 1) Properly name file:

YourCompanyName\_\_Startup\_Booth6009-XX EXAMPLE: Gohealth\_Startup\_Booth6009-99

### 2) To submit Graphic File CLICK <u>HERE</u> DUE January 6<sup>th</sup>

Late fees will apply for submissions received after **January 6th**. Fees will be billed to you by Freeman.

Proof will not be provided. The graphic file uploaded will be considered production ready for print.





### Startup SAMPLE Kiosk layout HIMSS22