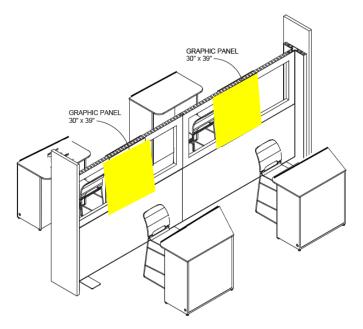

### 30" W x 39" H (highlighted yellow panel)

Cabinet Storage approx.: 19" x 39" x 39" Countertop size: 39.25" x 25.25"

### Startup SAMPLE Kiosk layout HIMSS22