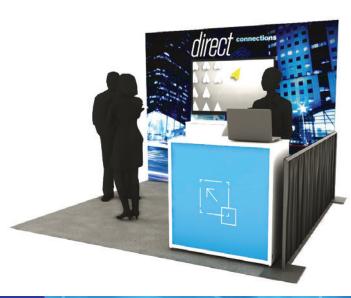

## Package Includes:

- Structure shown in image above\* graphics designed by exhibiting company
- Installation & dismantle labor
- Electrical services for monitors
- (2) Stools
- Shared hard Internet lines @ monitor
- (1) 46" monitor, HDMI cable, mouse & keyboard included
   \* company to provide laptop to drive content on monitor)
- (3) days of vacuuming
- Carpet

10' x 10'

\*No Substitutions

# 10' x 10' Turnkey Exhibit Graphics