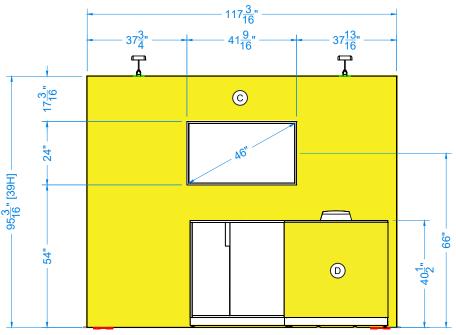

## 10 x 10 Turnkey Option

Highlighted yellow panels = Exhibitor Branded Panels not highlighted = white

Counter top = white

Panel B = 19.5" x 36.125"

Panel C = 117.188" x 95.188"

\*see diagram for visible areas

Panel D = 39.313" x 36.125"

How to prepare print ready files:

**Graphic Guidelines** 