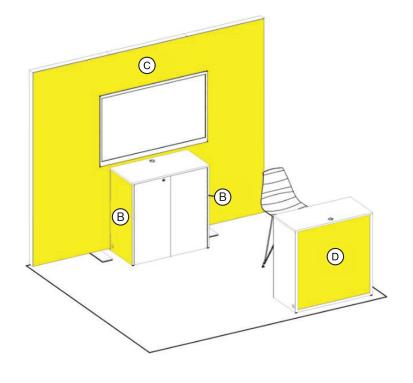

## 10 x 10 Turnkey Option

Highlighted yellow panels = Exhibitor Branded Panels not highlighted = white

Counter top = white

Panel B = 19.5" x 36.125"

Panel C = 117.188" x 95.188"

\*see diagram for visible areas

Panel D = 39.313" x 36.125"

How to prepare print ready files:

**Graphic Guidelines** 