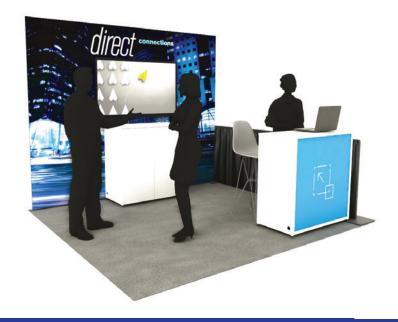

## Package Includes:

- Structure shown in image above\* graphics designed by exhibiting company
- Installation & dismantle labor
- Electrical services for monitors
- (2) Stools
- Shared hard Internet lines @ monitor
- (1) 46" monitor, HDMI cable, mouse & keyboard included
   \* company to provide laptop to drive content on monitor)
- (3) days of vacuuming
- Carpet

10' x 10'

\*No Substitutions

# 10' x 10' Turnkey Exhibit Graphics