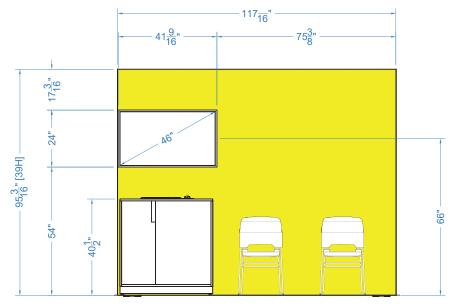

10' x 10' TURNKEY FTEX

\*No Substitutions

## 10' x 10' FTEX Booth Graphics

Highlighted yellow panels = Exhibitor Branded Panels not highlighted = white Counter top = white Panel A = 117.188" x 95.188"

Panel B (x2) = 19.5"  $\times$  36.125"