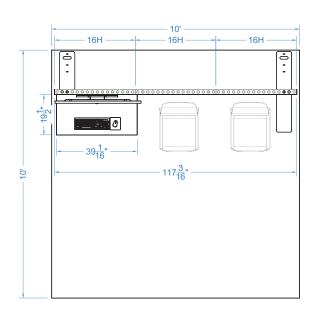

## 10' x 10' FTEX Booth Graphics

Highlighted yellow panels = Exhibitor Branded Panels not highlighted = white Counter top = white Panel A = 117.188" x 95.188"

Panel B (x2) = 19.5"  $\times$  36.125"