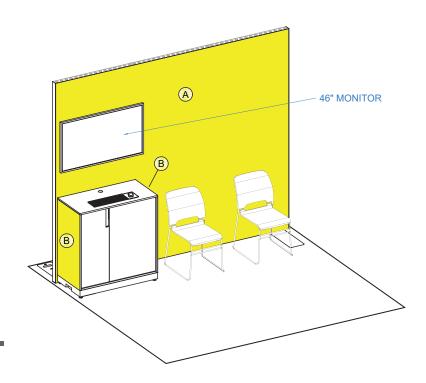

## 10' x 10' FTEX Booth Graphics

Highlighted yellow panels = Exhibitor Branded Panels not highlighted = white Counter top = white Panel A = 117.188" x 95.188"

Panel B (x2) = 19.5"  $\times$  36.125"