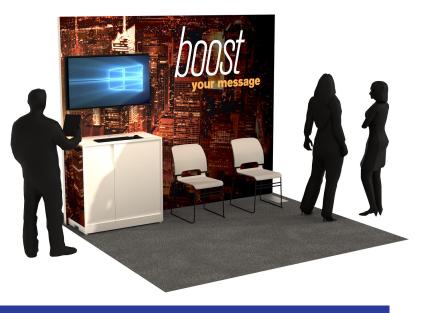

# Package Includes:

- Structure shown in image above\* graphics designed by exhibiting company
- Installation & dismantle labor
- Electrical services for monitors
- (2) Chairs
- Shared hard Internet lines @ monitor
- (1) 46" monitor, HDMI cable, mouse & keyboard included
  \* company to provide laptop to drive content on monitor)
- (3) days of vacuuming
- Carpet

10' x 10' TURNKEY FTEX

\*No Substitutions