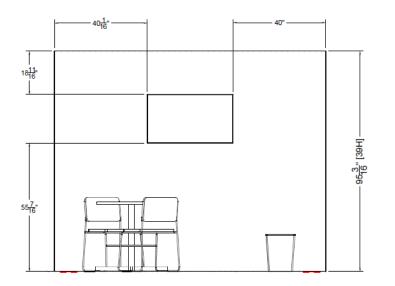

### **GRAPHIC DIMENSIONS:**

### Wall Panel Dimensions: 38.75" W x 94.9375" H

NOTE: There is a 3/10" seam between each panel. Please design accordingly.

LINK TO UPLOAD ARTWORK: Please upload artwork HERE

no later than April 7, 2025.