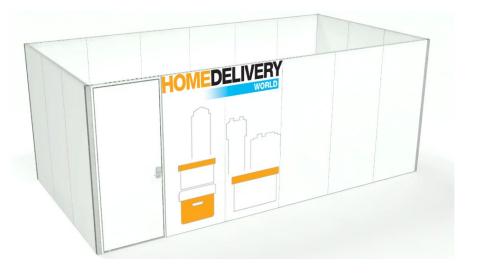

## **10 X 20 MEETING ROOM PACKAGE**

### **BOOTH PACKAGE TO INCLUDE:**

- 10 x 20 x 8' H Meeting Room Structure White PVC Panels
- (2) Custom Branding of PVC Exterior Wall Panels (beside door)
- (1) Custom Cut Classic Carpet
- (1) 8' Conference Table 96" L x 60"W x 29" H
- (6) Black Diamond Side Chairs
- (1) Corrugated Wastebaskets
- Labor to install and dismantle the items listed above