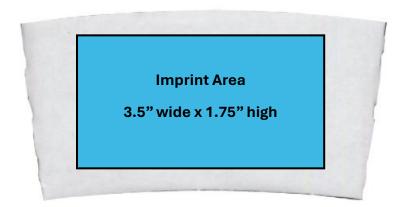

## MATERIAL SPECIFICATIONS Coffee Sleeve

## **Deliverables Needed**

Due: October 12

- Sleeve Color
  - White or Brown Craft please specify
- Custom Artwork
  - o EPS or Illustrator file, created to outlines and color separated.
  - Imprint can either be one, two, or three colors (black is counted as one color).
  - o Printed with uncoated colors; metallic inks will have a matte finish.
  - Colors will match to within 1 shade on a PMS match and 2 shades on a standard color.
  - NOTE: We recommend limiting the graphics to a company name or logo and booth number due to readability.