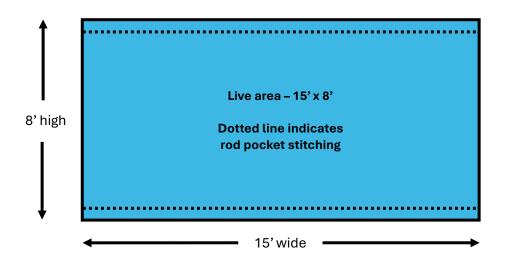

## **Deliverables Needed**

Due: October 16

- Custom artwork for signage
  - We recommend simple graphics utilizing the full 15' x 8' space, with two or three basic elements. Ensure your message is large enough to read and that images have sufficient resolution.
  - Keep all logos and text 5 inches away from the top and bottom to prevent them from being in the seaming area.