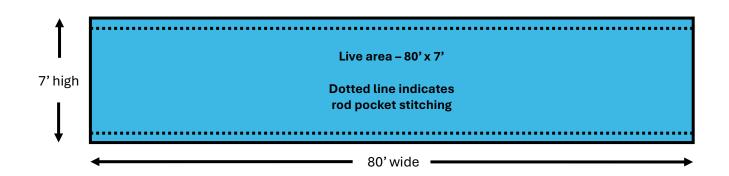

## MATERIAL SPECIFICATIONS North Hall Lobby 80' x 7' Banner

## **Deliverables Needed**

Due: October 16

- Custom artwork for signage
  - We recommend simple graphics utilizing the full 80' x 7' space, with two or three basic elements. Ensure your message is large enough to read and that images have sufficient resolution.
  - Keep all logos and text 5 inches away from the top and bottom to prevent them from being in the seaming area.