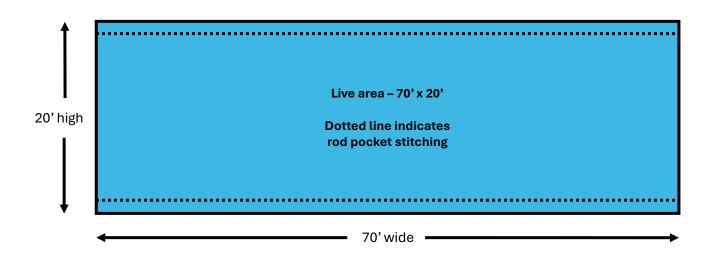

## MATERIAL SPECIFICATIONS North Hall Lobby 70' x 20' Banner

## **Deliverables Needed**

Due: October 16

- Custom artwork for signage
  - We recommend simple graphics utilizing the full 70' x 20' space, with two or three basic elements. Ensure your message is large enough to read and that images have sufficient resolution.
  - Keep all logos and text 5 inches away from the top and bottom to prevent them from being in the seaming area.