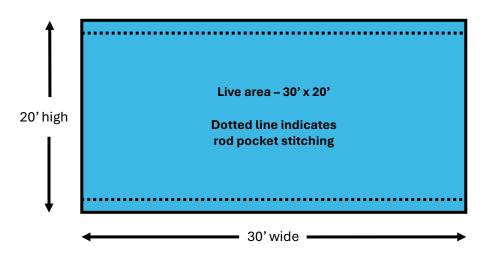

## MATERIAL SPECIFICATIONS North Hall Lobby 30' x 20' Banner

## **Deliverables Needed**

Due: October 16

- Custom artwork for signage
  - We recommend simple graphics utilizing the full 30' x 20' space, with two or three basic elements. Ensure your message is large enough to read and that images have sufficient resolution.
  - Keep all logos and text 5 inches away from the top and bottom to prevent them from being in the seaming area.